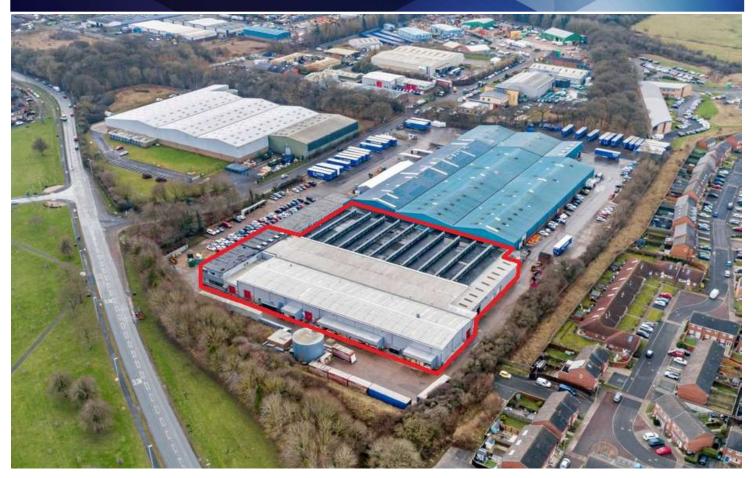

### **Preliminary Details** Available January 2026

Units 1&2 The Henderson Building Bowburn North Industrial Estate DH6 5NG

- Unit 1 50,425 sq ft
- Unit 2 35,837 sq ft
- Available as a whole or separately
- Two storey offices
- Extensive car parking
- Cranes in part

#### Location

The property is located at the entrance to Bowburn North Industrial Estate. Bowburn is situated approximately 4 miles south of Durham and 17 miles north of Darlington at J61 A1(M). Access to the estate is off the A177.

Bowburn North is a well-established estate, with several manufacturing, logistics and trade counter occupiers in situ, including Electrolux, Esh Group and Brakes. The estate is located immediately north of Amazon's 2m sq ft Durham fulfilment centre.

#### Description

The estate comprises 4 units with secure yard space. Units 1 & 2 are available. Unit 1 offers manufacturing accommodation with office space over ground and first floors. Unit 2 has been refurbished with a new roof covering and new loading doors offering storage.

Externally the property benefits from a secure yard to the front and rear of the buildings. Unit 1 benefits from dedicated car parking to the front of the property. The total site extends to approximately 3.91 hectares (9.65 acres).