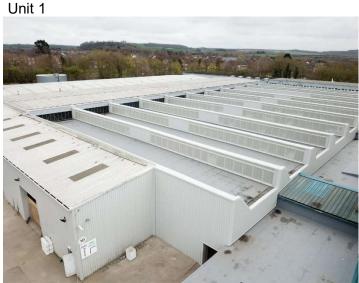

#### Description

The estate comprises 4 units with secure yard space. Units 1 & 2 are available. Unit 1 offers manufacturing accommodation with office space over ground and first floors. Unit 2 has been refurbished with a new roof covering and new loading doors offering storage.

Unit 1 is available from January 2026. Unit 2 is immediately available on flexible terms and can be combined with Unit 1 to suit larger requirements.

New roof covering on Unit 2 (2025).