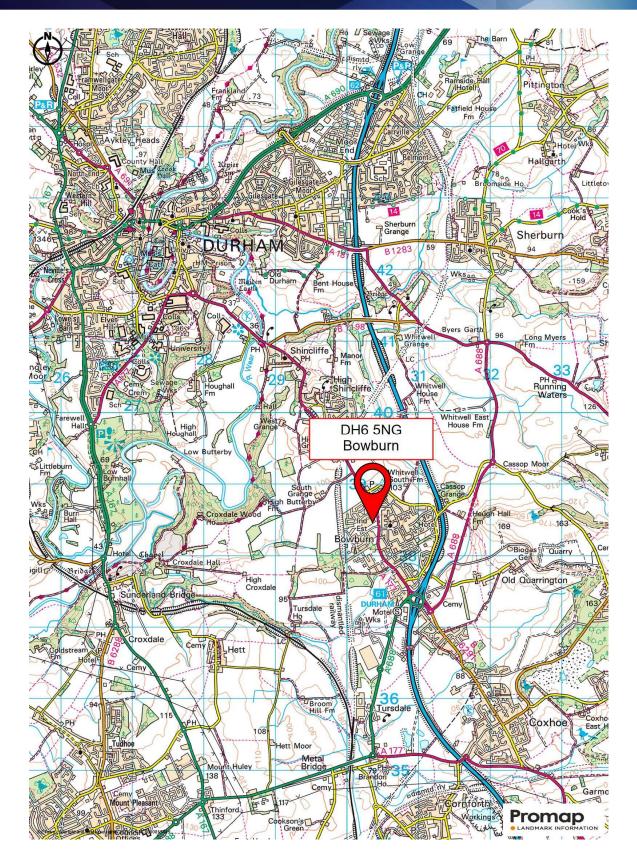

#### Location

The property is located at the entrance to Bowburn North Industrial Estate. Bowburn is situated approximately 4 miles south of Durham and 17 miles north of Darlington at J61 A1(M). Access to the estate is off the A177.

Bowburn North is a well-established estate, with several manufacturing, logistics and trade counter occupiers in situ, including Electrolux, Esh Group and Brakes. The estate is located immediately north of Amazon's 2m sq ft Durham fulfilment centre.