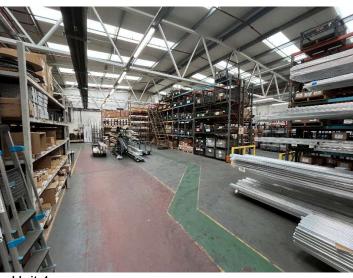

#### Description

The estate comprises 4 units with secure yard space. Units 1 & 2 are available. Unit 1 offers manufacturing accommodation with office space over ground and first floors. Unit 2 has been refurbished with a new roof covering and new loading doors offering storage.