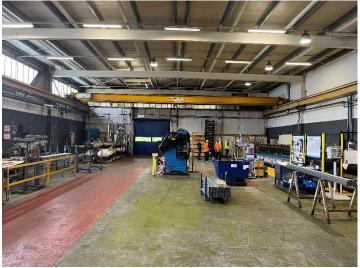

#### Description

The estate comprises 4 units with secure yard space. Units 1 & 2 are available. Unit 1 offers manufacturing accommodation with office space over ground and first floors. Unit 2 has been refurbished with a new roof covering and new loading doors offering storage.