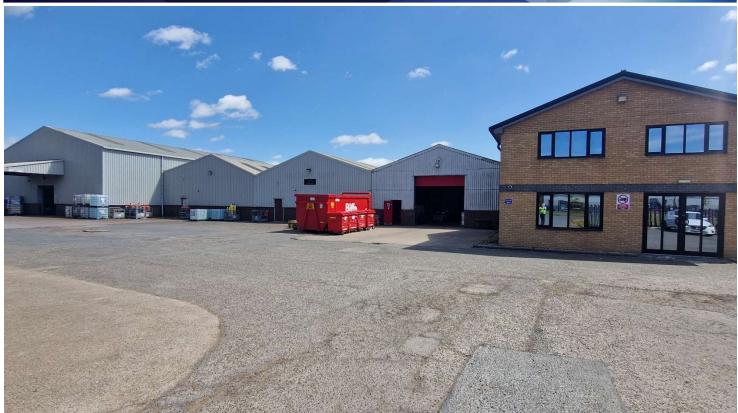

### **Description**

The premises comprise a substantial headquarters facility, providing warehousing and offices finished to a high specification.

The steel portal framed warehouse has a maximum eve's height of 5.9m and is accessed via 3 loading doors from a secure compound.

Externally there is ample parking and circulation space.