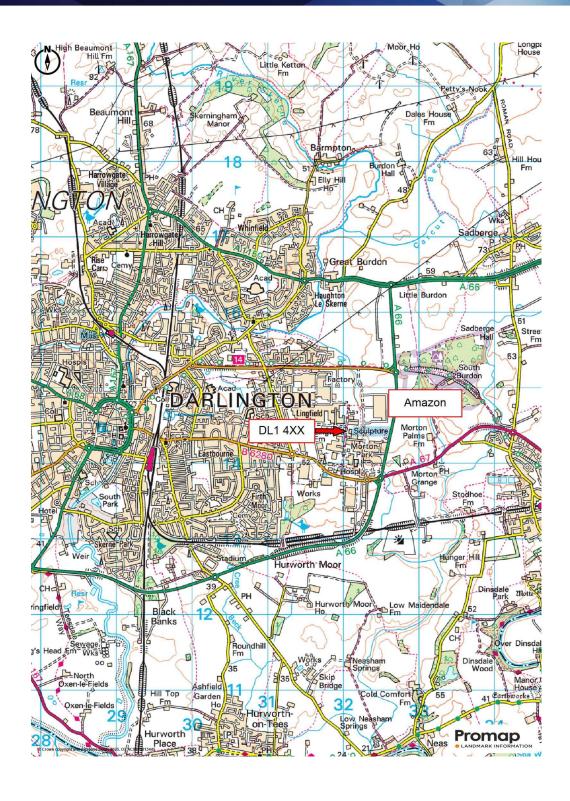

#### Location

Lingfield Way is on Yarm Road Business Park, situated east of Darlington Town Centre. Nearby occupiers include Amazon, Cummins Engines, EE, Nobia UK, and Northgate Vehicle Hire.

The business park is located adjacent to the A66, which in turn links with the A1(M) and the A19, providing transport links throughout the region.