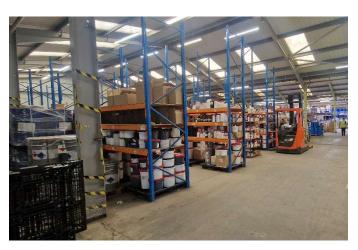

### **Description**

The premises comprise a substantial headquarters facility, providing warehousing and offices finished to a high specification.

The steel portal framed warehouse has a maximum eve's height of 5.9m and is accessed via 3 loading doors from a secure compound.