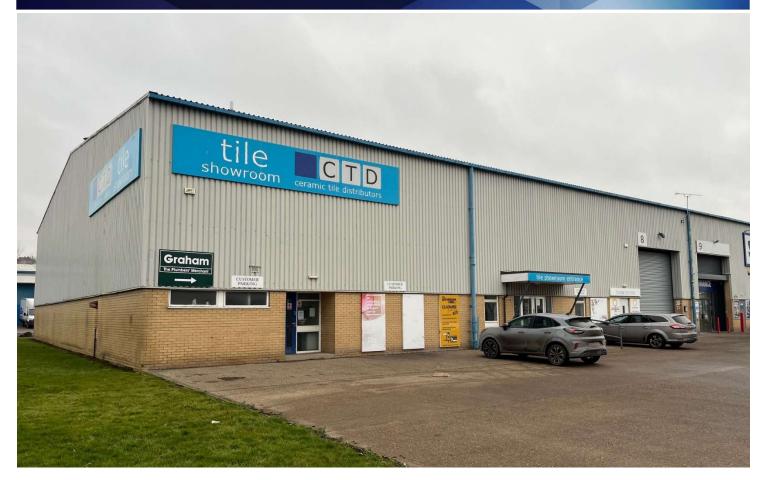

# **To Let** B8 Kingsway Interchange, Team Valley, Gateshead NE11 0JY

- Former CTD Trade Counter
- GIA 898.78 m<sup>2</sup> (9,764 ft<sup>2</sup>)
- Industrial Unit with Showroom
- Prime location adjacent to Screwfix and Opposite Howdens
- Roller Shutter Loading Door
- Rent £81,000 pa

# **Description**

The properties are of steel frame construction with insulated profile steel clad walls and roof with translucent roof lights. Unit B8 has an eaves height of 6m with dedicated concrete loading area and parking. Loading is via a single electric roller shutter door measuring 4.4m wide by 6.4m high.