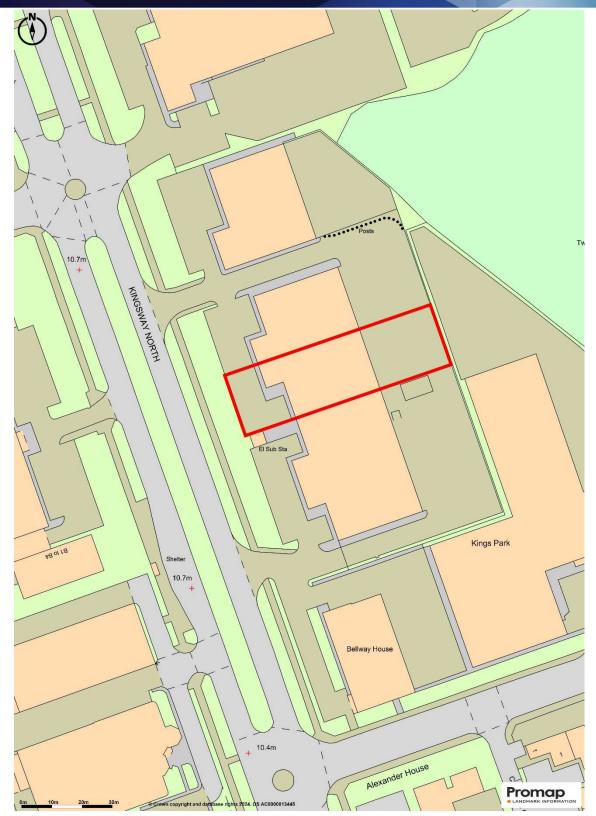

The estate lies approximately 3 miles to the south of Newcastle City Centre with direct access to the A1 Western By-Pass providing connection to the regional road network.

The premises are prominently located on Kingsway North, the main dual carriageway spine road running through the estate. The adjacent is let to HSS Hire.

#### Description

The property comprises a modern industrial unit in the 'Aquarius' development constructed in the mid 2000's. Steel portal frame construction to a minimum eaves height of approximately 6 meters, with offices over two floors, 13 car parking spaces to the front, and service yard to the rear.