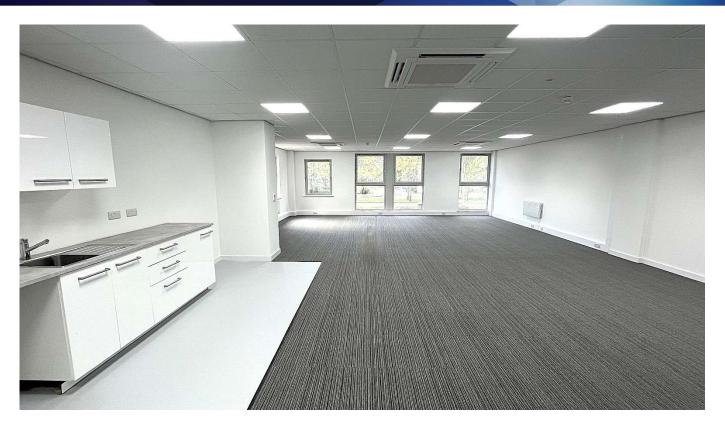

#### Description

The property comprises a modern industrial unit in the 'Aquarius' development constructed in the mid 2000's. Steel portal frame construction to a minimum eaves height of approximately 6 meters, with offices over two floors, 13 car parking spaces to the front, and service yard to the rear.

The property is being refurbished to a high standard to provide warehouse/workshop and office accommodation suitable for a variety of uses with a target EPC rating of A. All lighting will be LED and heating will be electric.

#### Accommodation

|                | sq m  | sq ft |
|----------------|-------|-------|
| Warehouse      | 557.3 | 5,998 |
| Ground Offices | 99.2  | 1,068 |
| First Offices  | 99.6  | 1,072 |
| Total GIA      | 756.1 | 8,138 |