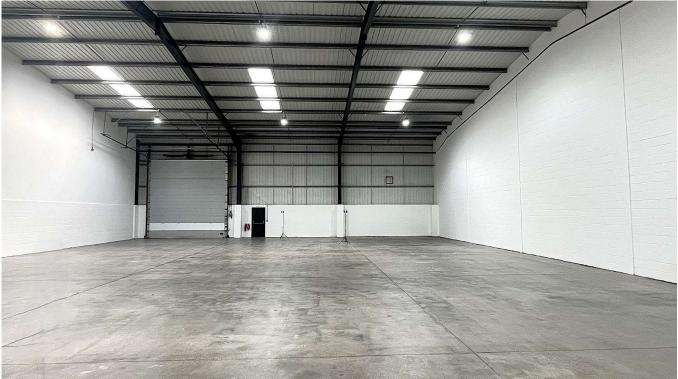

#### Description

The property comprises a modern industrial unit in the 'Aquarius' development constructed in the mid 2000's. Steel portal frame construction to a minimum eaves height of approximately 6 meters, with offices over two floors, 13 car parking spaces to the front, and service yard to the rear.

The office elevations are full height brick facing and the warehouse has insulated profile metal sheet cladding to elevations and the roof, with translucent roof lights.

Loading to the unit is via an insulated sectional up and over loading door that provides access to concrete service yard.

The property is being refurbished to a high standard to provide warehouse/workshop and office accommodation suitable for a variety of uses with a target EPC rating of A. All lighting will be LED and heating will be electric.