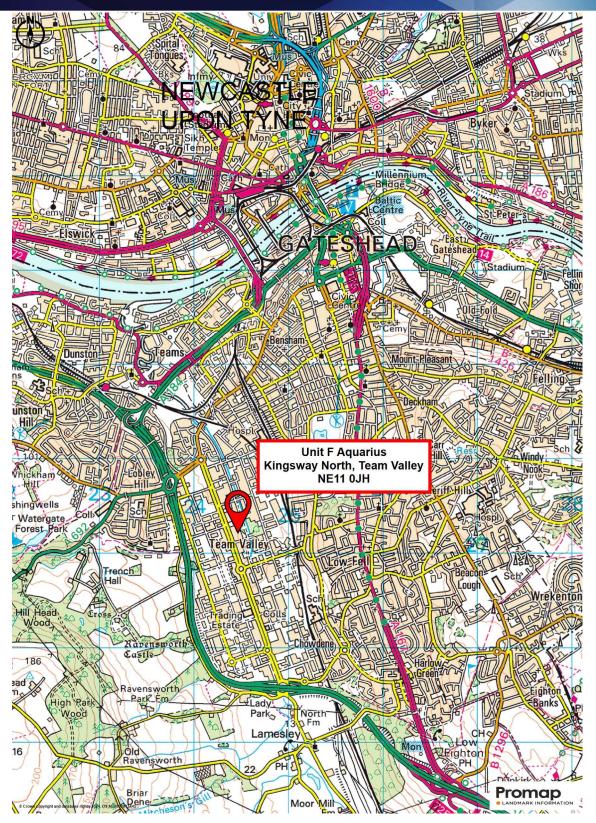

#### Location

The property is located on the Team Valley Trading Estate, the North East's busiest commercial estate. The estate covers a total area of approximately 238 hectares and provides more than 650,000 sq m of commercial accommodation.

The estate lies approximately 3 miles to the south of Newcastle City Centre with direct access to the A1 Western By-Pass providing connection to the regional road network.

The premises are prominently located on Kingsway North, the main dual carriageway spine road running through the estate. The adjacent is let to HSS Hire.