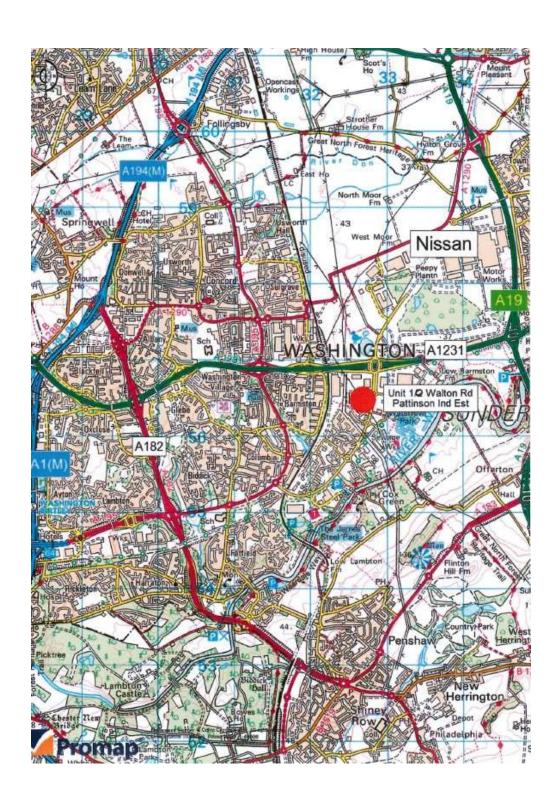

#### Location

The property is located on the popular Pattinson North Industrial Estate in the southwest of Washington, very close to the A19 and Nissan car manufacturing plant. The estate has direct access to the A1231 Washington Highway which in turn links the A1(M) to the west and the A19 to the east. Sunderland City centre is 6 miles to the east and the Galleries Retail Park is 2.5 miles to the west.