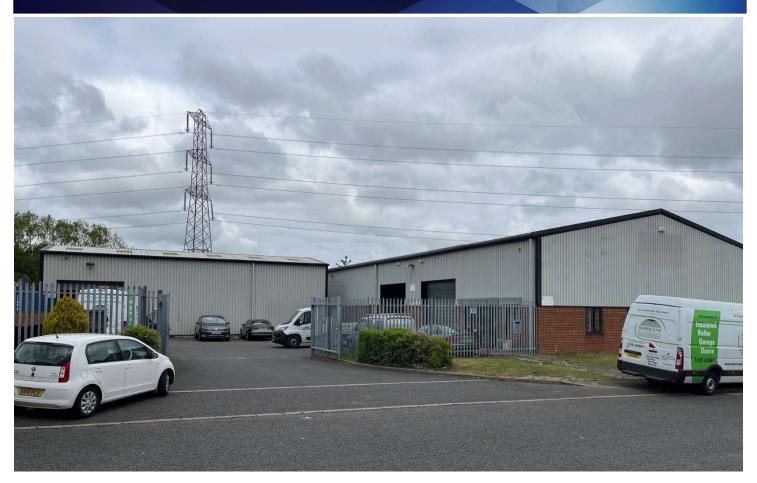

## Units 10 Walton Road Pattinson North Industrial Estate Washington

- 10,991 sq ft (1,021 sq m).
- Detached Industrial/Warehouse Unit.
- Large secure gated service yard.
- Loading doors front elevation.

#### Location

The property is located on the popular Pattinson North Industrial Estate in the southwest of Washington, very close to the A19 and Nissan car manufacturing plant. The estate has direct access to the A1231 Washington Highway which in turn links the A1(M) to the west and the A19 to the east. Sunderland City centre is 6 miles to the east and the Galleries Retail Park is 2.5 miles to the west.

## **Description**

The building comprises two industrial units within a self-contained fenced yard. The units are of steel portal frame construction with pitched steel profile clad roof over. The elevations are of profile cladding with up and over roller shutter doors to the yard area.

Externally there is a fenced service yard wraps with double access gates which is accessed via up and over roller shutter doors from the two units.