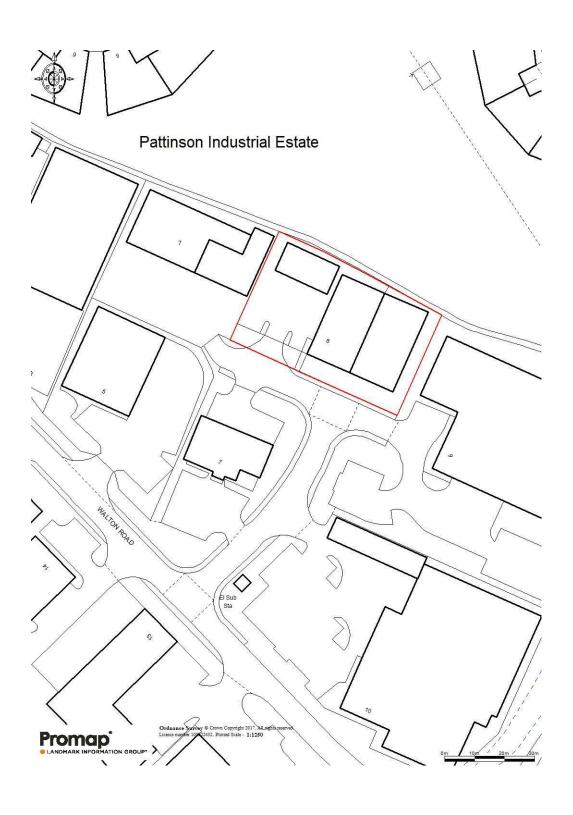

#### Location

The property is located on the popular Pattinson North Industrial Estate in the southwest of Washington, very close to the A19 and Nissan car manufacturing plant. The estate has direct access to the A1231 Washington Highway which in turn links the A1(M) to the west and the A19 to the east. Sunderland City centre is 6 miles to the east and the Galleries Retail Park is 2.5 miles to the west.

## **Description**

The building comprises two industrial units within a self-contained fenced yard. The units are of steel portal frame construction with pitched steel profile clad roof over. The elevations are of profile cladding with up and over roller shutter doors to the yard area.

Externally there is a fenced service yard wraps with double access gates which is accessed via up and over roller shutter doors from the two units.

## **Accommodation**

|           | sq m   | sq ft  |
|-----------|--------|--------|
| Warehouse | 853.5  | 9,187  |
| Workshop  | 167.61 | 1,804  |
| Total GIA | 1,021  | 10,991 |