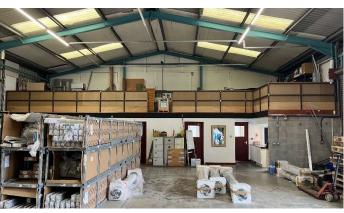

## **Description**

The building comprises two industrial units within a self-contained fenced yard. The units are of steel portal frame construction with pitched steel profile clad roof over. The elevations are of profile cladding with up and over roller shutter doors to the yard area.

## **Accommodation**

|           | sq m   | sq ft  |
|-----------|--------|--------|
| Warehouse | 853.5  | 9,187  |
| Workshop  | 167.61 | 1,804  |
| Total GIA | 1,021  | 10,991 |