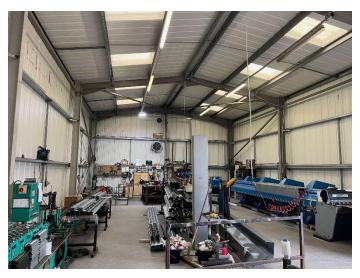

## **Description**

The building comprises two industrial units within a self-contained fenced yard. The units are of steel portal frame construction with pitched steel profile clad roof over. The elevations are of profile cladding with up and over roller shutter doors to the yard area.

## **Accommodation**

|           | sq m   | sq ft  |
|-----------|--------|--------|
| Warehouse | 853.5  | 9,187  |
| Workshop  | 167.61 | 1,804  |
| Total GIA | 1,021  | 10,991 |