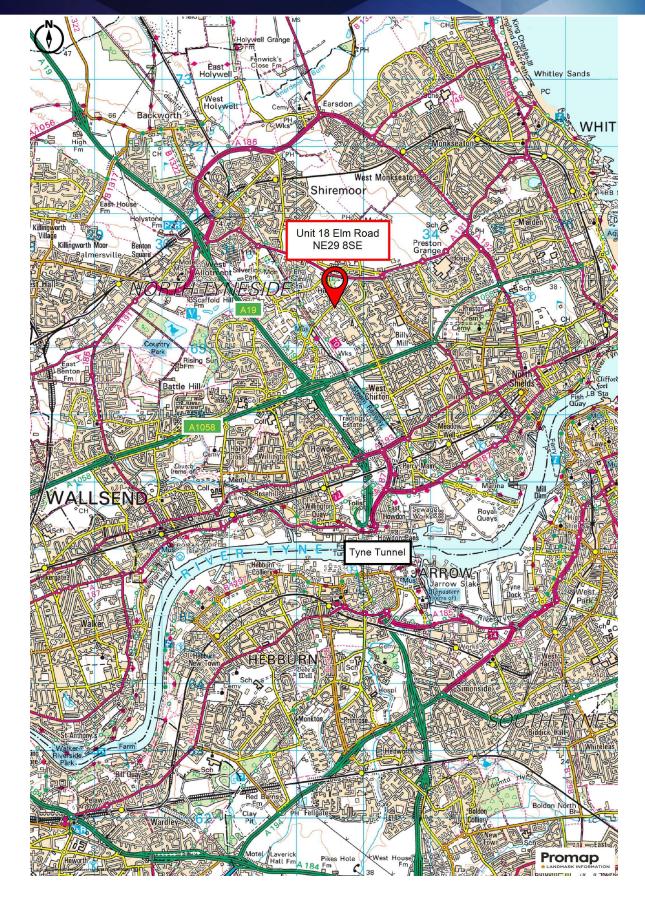

#### Location

Unit 19b Elm Road is situated on the wellestablished West Chirton North Industrial Estate off Middle Engine Lane in North Shields and within 1 mile of both the A19 and A1058 Coast Road which links Newcastle city centre with conurbations towards the coast.

The area is active commercially with Cobalt Business Park within ½ mile, New York Industrial Park immediately to the north and Silverlink Retail Park less than 1 mile to the south offering a range of retail, leisure and food offerings.