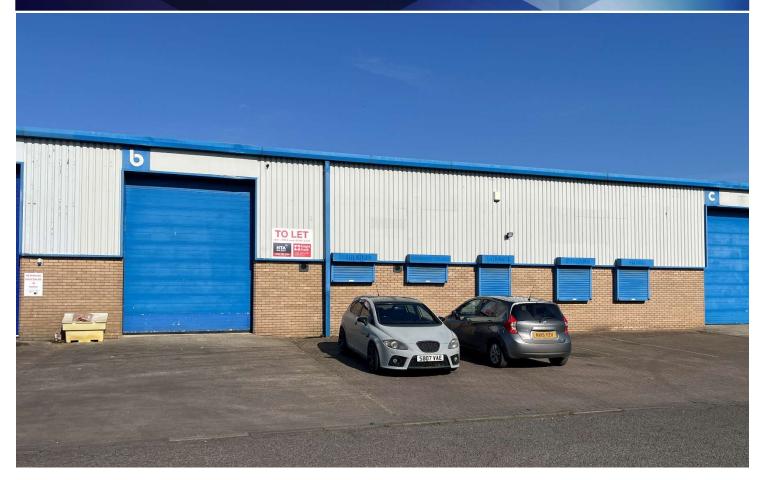

## **Description**

The unit is steel portal frame with brick/blockwork to dado level and insulated steel cladding to eaves and steel sheet roof incorporating rooflights.

Internally the warehouse area has a clear internal height of 4.6 m with access via a loading door (3.5m wide x 4.5 m high) from a service area to the front of the property.

The unit also benefits from ground floor reception, office accommodation and WCs.