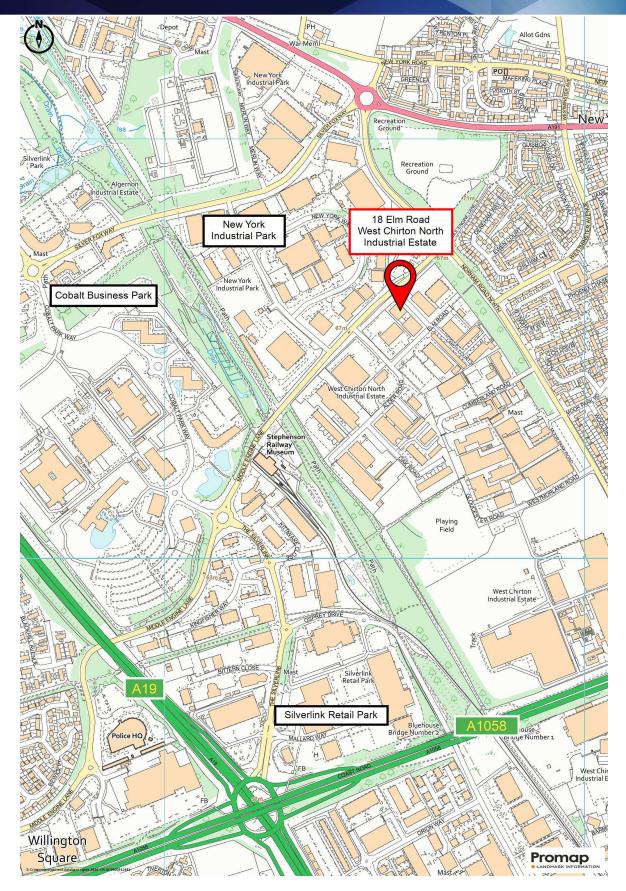

#### Location

Unit 19b Elm Road is situated on the wellestablished West Chirton North Industrial Estate off Middle Engine Lane in North Shields and within 1 mile of both the A19 and A1058 Coast Road which links Newcastle city centre with conurbations towards the coast.

The area is active commercially with Cobalt Business Park within ½ mile, New York Industrial Park immediately to the north and Silverlink Retail Park less than 1 mile to the south offering a range of retail, leisure and food offerings.