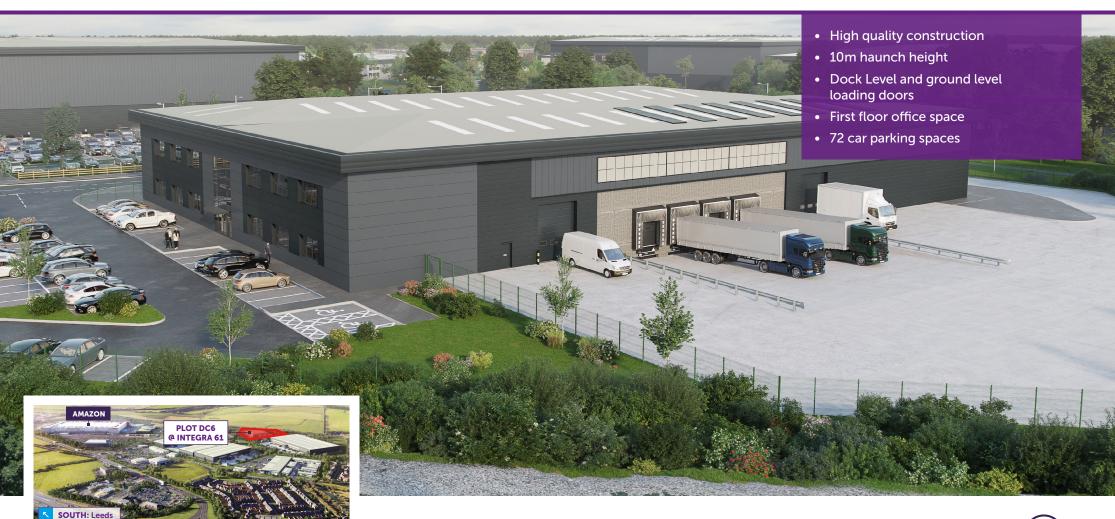

PLOT DC6 @ INTEGRA 61

# 46,200 SQ FT INDUSTRIAL/LOGISTICS OPPORTUNITY

DURHAM

The North East's premier industrial and logistics hub

**INTEGRA61** 

FOR SALE/TO LET

The North East's premier industrial and logistics hub