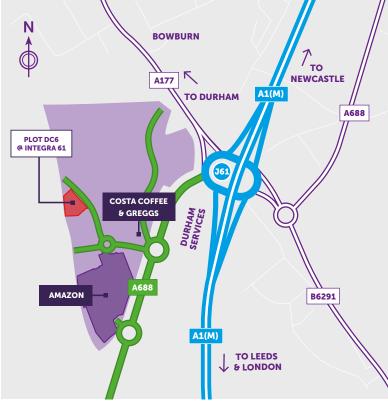

PLOT DC6 @ INTEGRA 61

# 46,200 SQ FT INDUSTRIAL/LOGISTICS OPPORTUNITY

DURHAM

The North East's premier industrial and logistics hub

**INTEGRA61** 

FOR SALE/TO LET

The North East's premier industrial and logistics hub