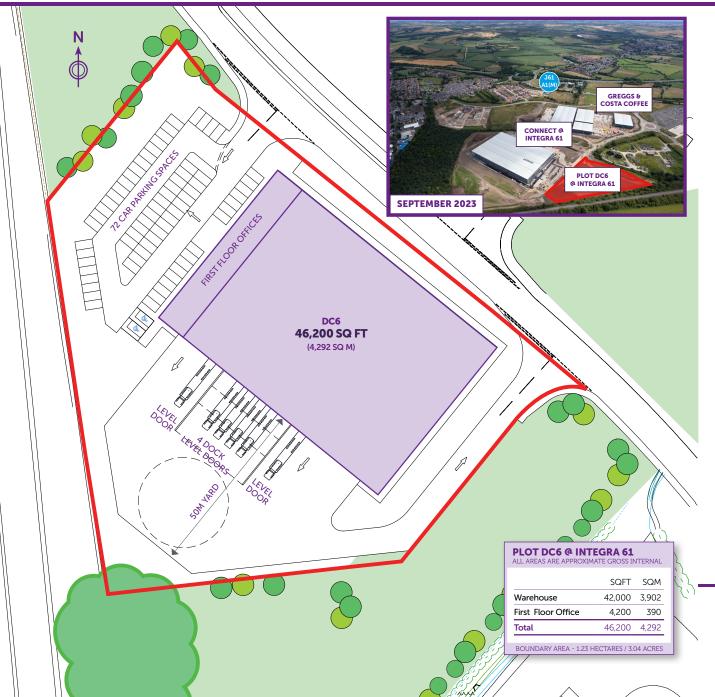

PLOT DC6 @ INTEGRA 61

# 46,200 SQ FT INDUSTRIAL/LOGISTICS OPPORTUNITY

DURHAM

The North East's premier industrial and logistics hub

**INTEGRA61** 

FOR SALE/TO LET

The North East's premier industrial and logistics hub