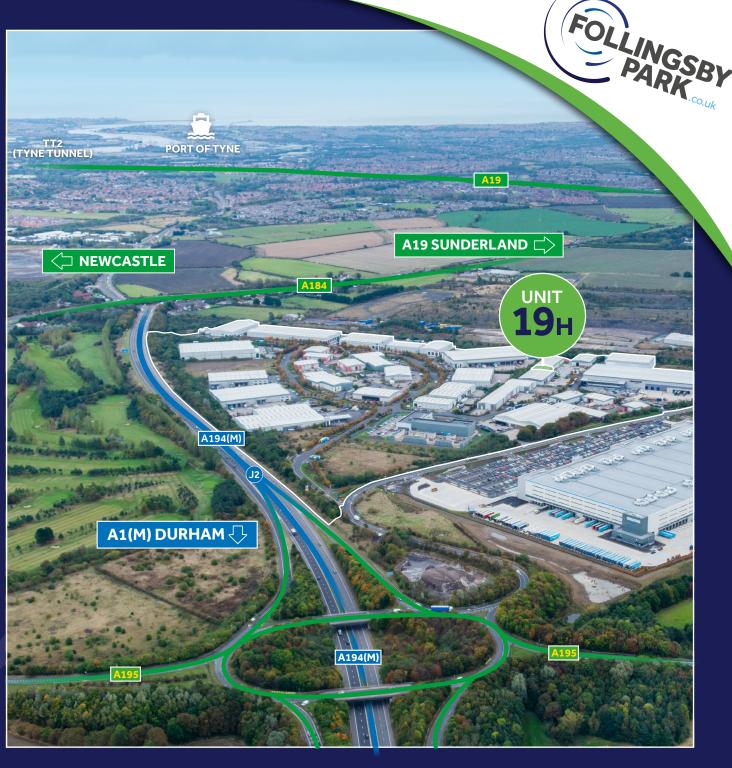

# **LOCATION**

Follingsby Park is a modern industrial estate extending to 110 acres at the centre of the Tyne & Wear conurbation with good access to Newcastle, Gateshead, Sunderland and South Tyneside.

The Park has direct access to a Motorway junction on the A194(M) giving easy access to the A1(M), the A19 and north to the Tyne Tunnel.

| DRIVE-TIMES          | Distance   | Approx. Time |
|----------------------|------------|--------------|
| A194(M)              | 0.8 miles  | 2 mins       |
| A1(M)                | 3.4 miles  | 5 mins       |
| Washington           | 4.5 miles  | 9 mins       |
| Tyne Tunnel          | 4.9 miles  | 11 mins      |
| Newcastle            | 5.2 miles  | 15 mins      |
| South Tyneside / A19 | 5.2 miles  | 15 mins      |
| Gateshead            | 4.5 miles  | 16 mins      |
| Durham               | 14.4 miles | 19 mins      |
| Sunderland           | 8.1 miles  | 20 mins      |