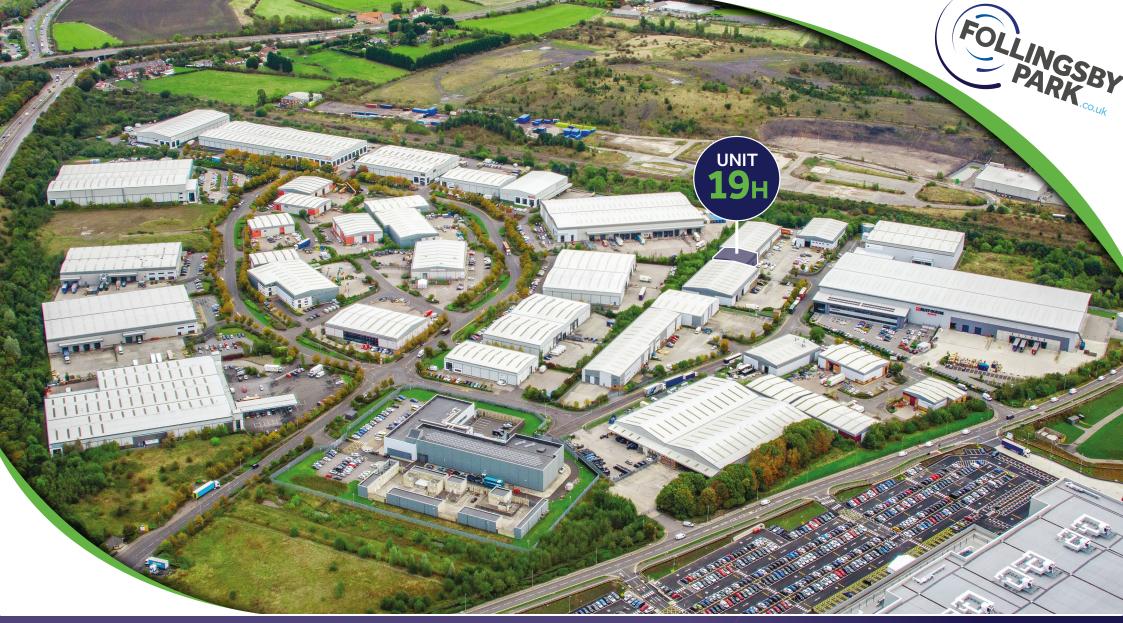

# **LOCATION**

Follingsby Park is a modern industrial estate extending to 110 acres at the centre of the Tyne & Wear conurbation with good access to Newcastle, Gateshead, Sunderland and South Tyneside.

The Park has direct access to a Motorway junction on the A194(M) giving easy access to the A1(M), the A19 and north to the Tyne Tunnel.

| DRIVE-TIMES          | Distance   | Approx. Time |
|----------------------|------------|--------------|
| A194(M)              | 0.8 miles  | 2 mins       |
| A1(M)                | 3.4 miles  | 5 mins       |
| Washington           | 4.5 miles  | 9 mins       |
| Tyne Tunnel          | 4.9 miles  | 11 mins      |
| Newcastle            | 5.2 miles  | 15 mins      |
| South Tyneside / A19 | 5.2 miles  | 15 mins      |
| Gateshead            | 4.5 miles  | 16 mins      |
| Durham               | 14.4 miles | 19 mins      |
| Sunderland           | 8.1 miles  | 20 mins      |