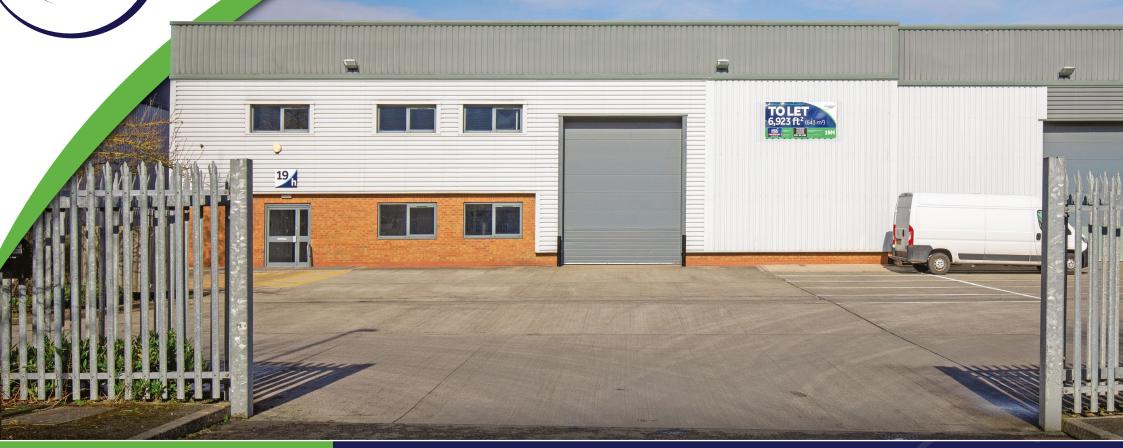

NORTH EAST ENGLAND'S PRIME INDUSTRIAL PARK

GATESHEAD TYNE & WEAR NE10 8YX

TO LET
INDUSTRIAL/WAREHOUSE UNIT
6,923 ft² (643 m²)

19<sub>H</sub>

# **DESCRIPTION**

- · Newly refurbished
- · Office accommodation
- · 8.34m internal eaves height
- · Level access loading door
- · Secure gated terrace
- · 8 car parking spaces