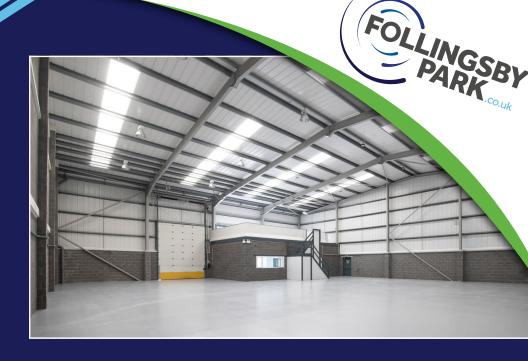

# **DESCRIPTION**

- · Newly refurbished
- · Office accommodation
- · 8.34m internal eaves height
- · Level access loading door
- · Secure gated terrace
- · 8 car parking spaces