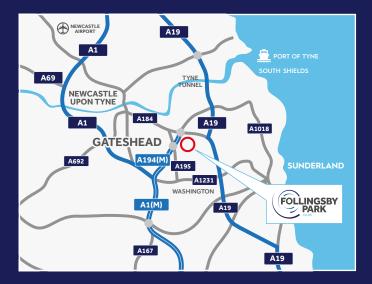

# **LOCATION**

Follingsby Park is a modern industrial estate extending to 110 acres at the centre of the Tyne & Wear conurbation with good access to Newcastle, Gateshead, Sunderland and South Tyneside.

The Park has direct access to a Motorway junction on the A194(M) giving easy access to the A1(M), the A19 and north to the Tyne Tunnel.

| DRIVE-TIMES          | Distance   | Approx. Time |
|----------------------|------------|--------------|
| A194(M)              | 0.8 miles  | 2 mins       |
| A1(M)                | 3.4 miles  | 5 mins       |
| Washington           | 4.5 miles  | 9 mins       |
| Tyne Tunnel          | 4.9 miles  | 11 mins      |
| Newcastle            | 5.2 miles  | 15 mins      |
| South Tyneside / A19 | 5.2 miles  | 15 mins      |
| Gateshead            | 4.5 miles  | 16 mins      |
| Durham               | 14.4 miles | 19 mins      |
| Sunderland           | 8.1 miles  | 20 mins      |