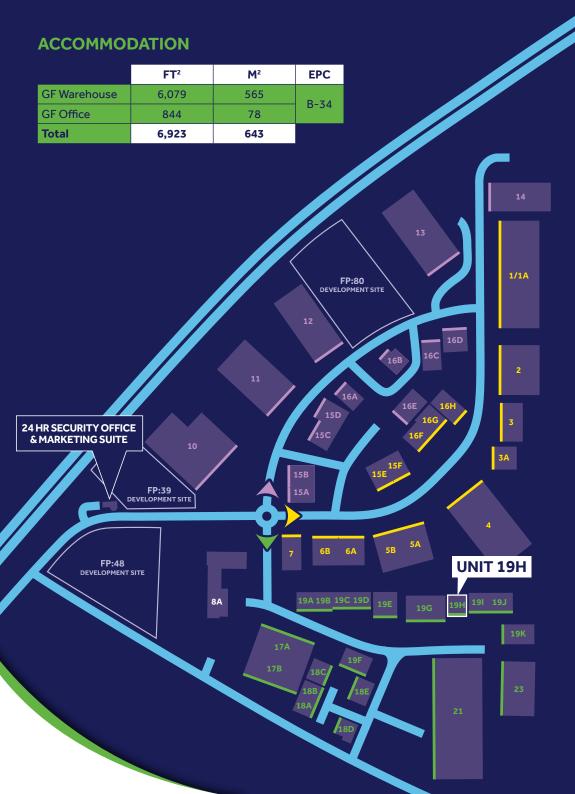

NORTH EAST ENGLAND'S PRIME INDUSTRIAL PARK

GATESHEAD TYNE & WEAR NE10 8YX

TO LET
INDUSTRIAL/WAREHOUSE UNIT
6,923 ft² (643 m²)

19<sub>H</sub>

# **DESCRIPTION**

- · Newly refurbished
- · Office accommodation
- · 8.34m internal eaves height
- · Level access loading door
- · Secure gated terrace
- · 8 car parking spaces