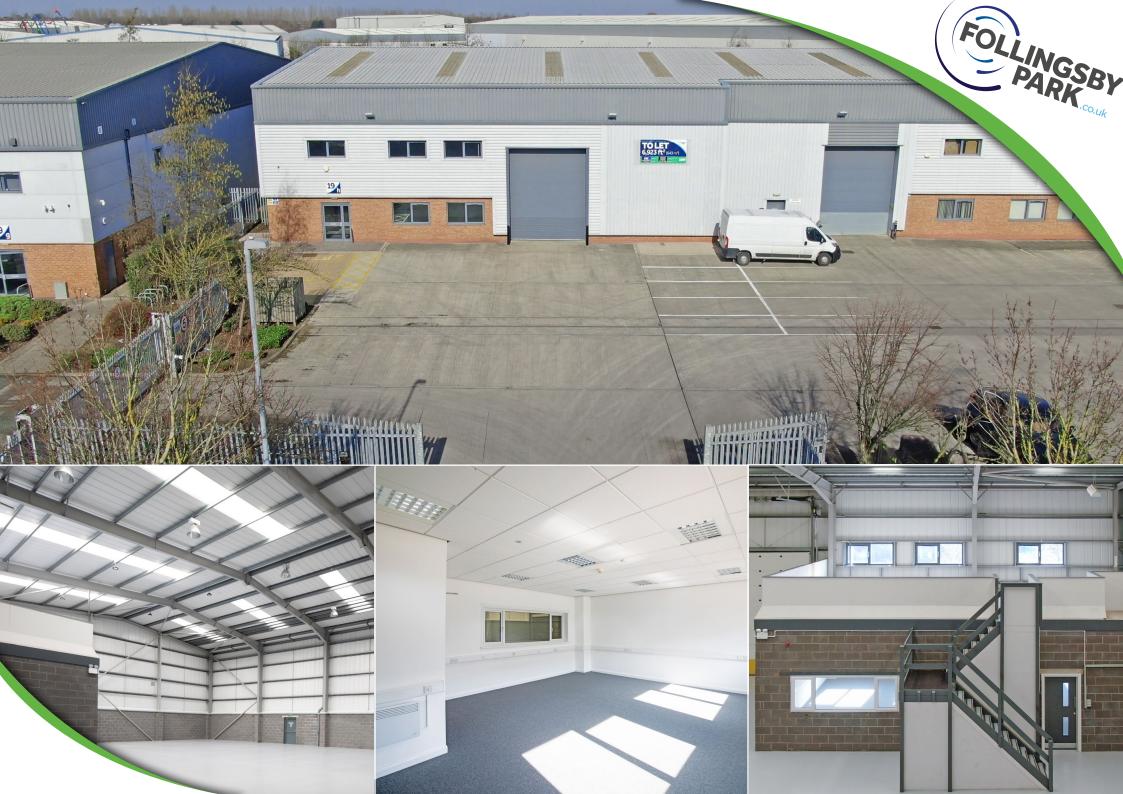

NORTH EAST ENGLAND'S PRIME INDUSTRIAL PARK

GATESHEAD TYNE & WEAR NE10 8YX

TO LET
INDUSTRIAL/WAREHOUSE UNIT
6,923 ft² (643 m²)

19<sub>H</sub>

# **DESCRIPTION**

- · Newly refurbished
- · Office accommodation
- · 8.34m internal eaves height
- · Level access loading door
- · Secure gated terrace
- · 8 car parking spaces