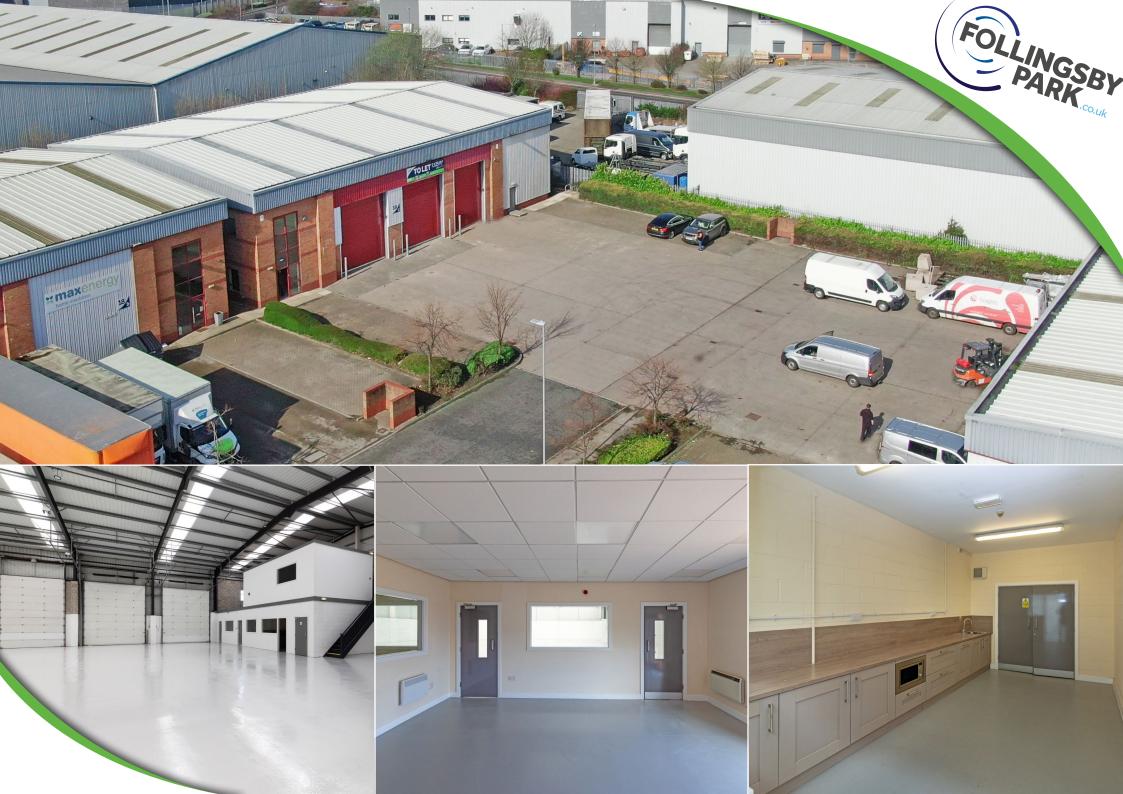

## **DESCRIPTION**

- · Newly refurbished
- · Office accommodation
- · 7.28m internal eaves height
- · 3 level access loading doors
- · 12 car parking spaces