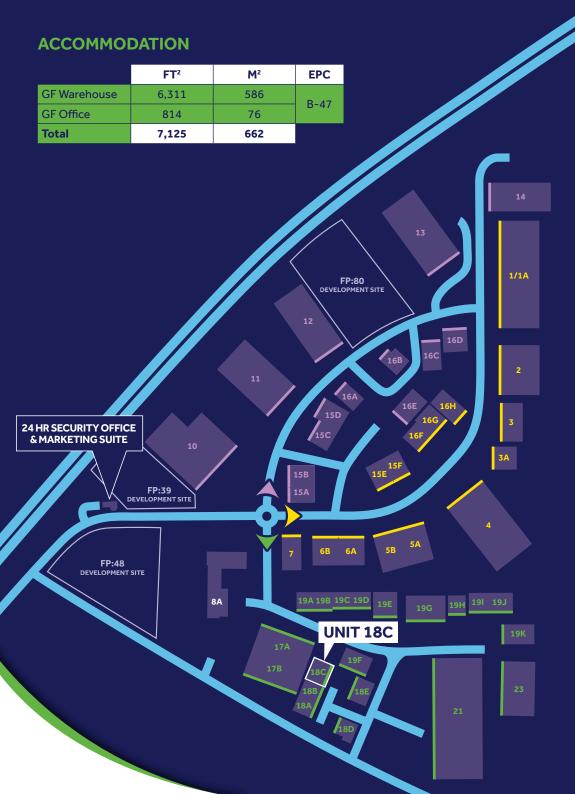

## **DESCRIPTION**

- · Newly refurbished
- · Office accommodation
- · 7.28m internal eaves height
- · 3 level access loading doors
- · 12 car parking spaces