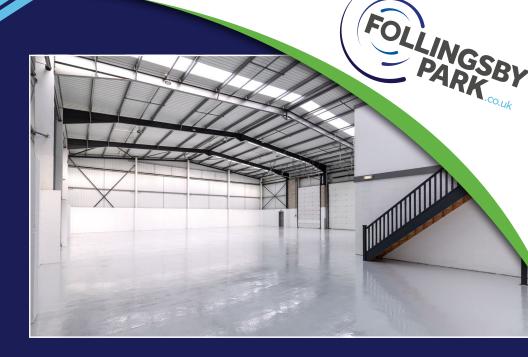

## **DESCRIPTION**

- · Newly refurbished
- · Office accommodation
- · 7.28m internal eaves height
- · 3 level access loading doors
- · 12 car parking spaces