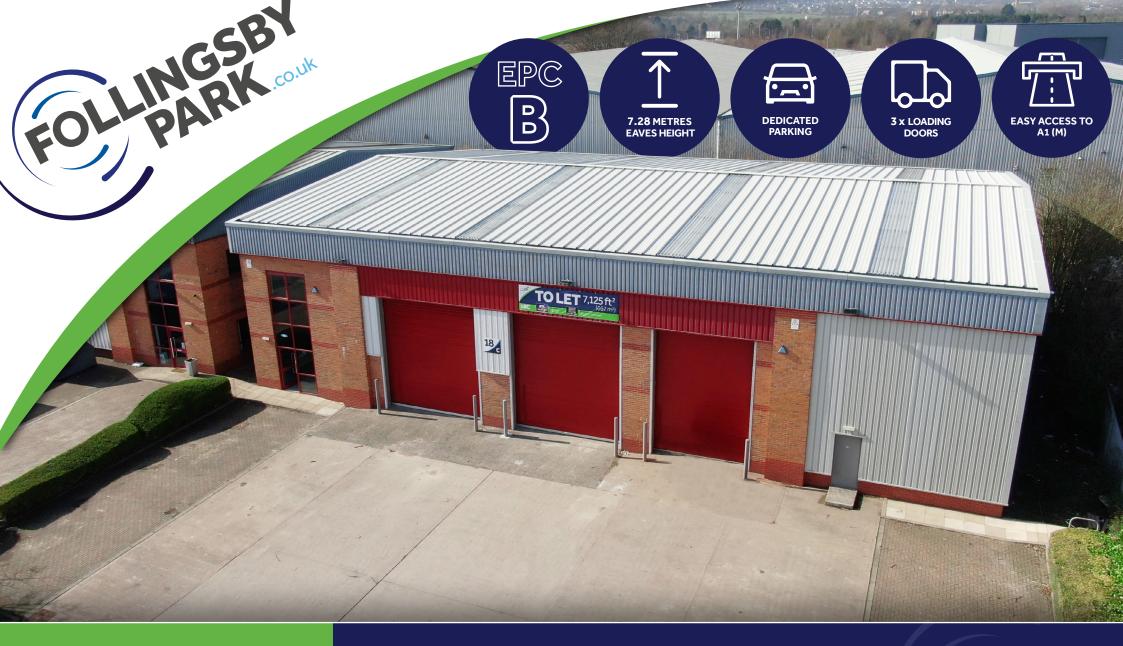

NORTH EAST ENGLAND'S PRIME INDUSTRIAL PARK

GATESHEAD TYNE & WEAR NE10 8YA

TO LET
INDUSTRIAL/WAREHOUSE UNIT
7,125 ft² (662 m²)

118c

## **DESCRIPTION**

- · Newly refurbished
- · Office accommodation
- · 7.28m internal eaves height
- · 3 level access loading doors
- · 12 car parking spaces