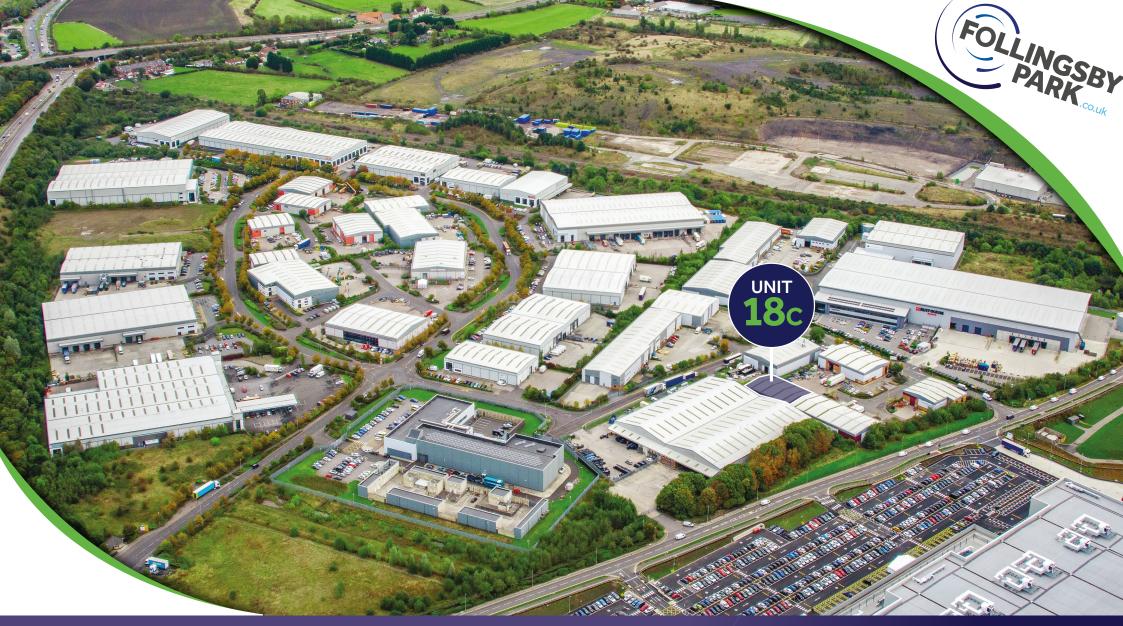

## **LOCATION**

Follingsby Park is a modern industrial estate extending to 110 acres at the centre of the Tyne & Wear conurbation with good access to Newcastle, Gateshead, Sunderland and South Tyneside.

The Park has direct access to a Motorway junction on the A194(M) giving easy access to the A1(M), the A19 and north to the Tyne Tunnel.

| DRIVE-TIMES          | Distance   | Approx. Time |
|----------------------|------------|--------------|
| A194(M)              | 0.8 miles  | 2 mins       |
| A1(M)                | 3.4 miles  | 5 mins       |
| Washington           | 4.5 miles  | 9 mins       |
| Tyne Tunnel          | 4.9 miles  | 11 mins      |
| Newcastle            | 5.2 miles  | 15 mins      |
| South Tyneside / A19 | 5.2 miles  | 15 mins      |
| Gateshead            | 4.5 miles  | 16 mins      |
| Durham               | 14.4 miles | 19 mins      |
| Sunderland           | 8.1 miles  | 20 mins      |