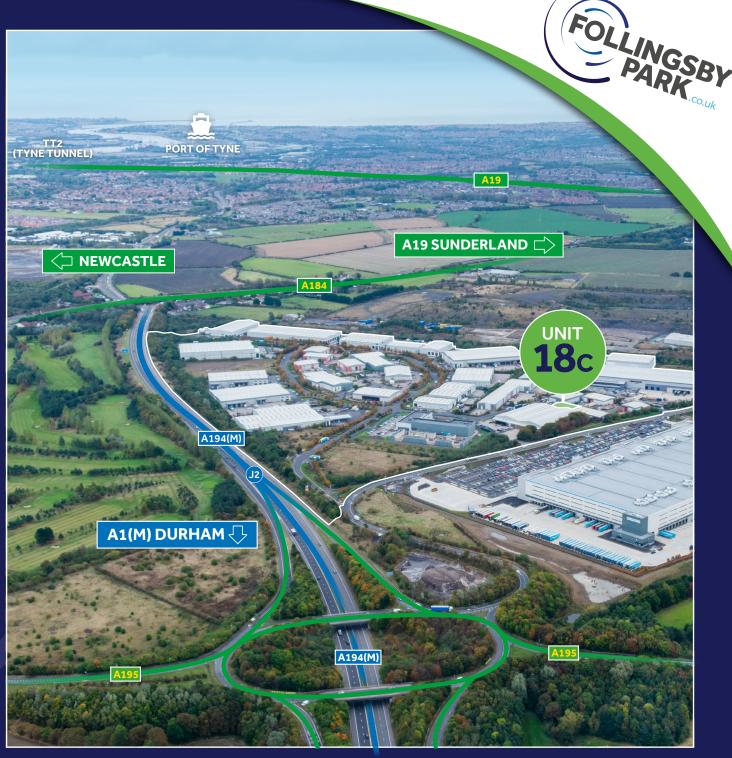

## **LOCATION**

Follingsby Park is a modern industrial estate extending to 110 acres at the centre of the Tyne & Wear conurbation with good access to Newcastle, Gateshead, Sunderland and South Tyneside.

The Park has direct access to a Motorway junction on the A194(M) giving easy access to the A1(M), the A19 and north to the Tyne Tunnel.

| DRIVE-TIMES          | Distance   | Approx. Time |
|----------------------|------------|--------------|
| A194(M)              | 0.8 miles  | 2 mins       |
| A1(M)                | 3.4 miles  | 5 mins       |
| Washington           | 4.5 miles  | 9 mins       |
| Tyne Tunnel          | 4.9 miles  | 11 mins      |
| Newcastle            | 5.2 miles  | 15 mins      |
| South Tyneside / A19 | 5.2 miles  | 15 mins      |
| Gateshead            | 4.5 miles  | 16 mins      |
| Durham               | 14.4 miles | 19 mins      |
| Sunderland           | 8.1 miles  | 20 mins      |