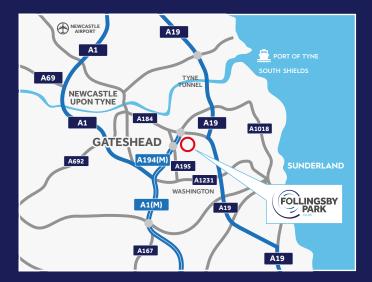

## **LOCATION**

Follingsby Park is a modern industrial estate extending to 110 acres at the centre of the Tyne & Wear conurbation with good access to Newcastle, Gateshead, Sunderland and South Tyneside.

The Park has direct access to a Motorway junction on the A194(M) giving easy access to the A1(M), the A19 and north to the Tyne Tunnel.

| DRIVE-TIMES          | Distance   | Approx. Time |
|----------------------|------------|--------------|
| A194(M)              | 0.8 miles  | 2 mins       |
| A1(M)                | 3.4 miles  | 5 mins       |
| Washington           | 4.5 miles  | 9 mins       |
| Tyne Tunnel          | 4.9 miles  | 11 mins      |
| Newcastle            | 5.2 miles  | 15 mins      |
| South Tyneside / A19 | 5.2 miles  | 15 mins      |
| Gateshead            | 4.5 miles  | 16 mins      |
| Durham               | 14.4 miles | 19 mins      |
| Sunderland           | 8.1 miles  | 20 mins      |