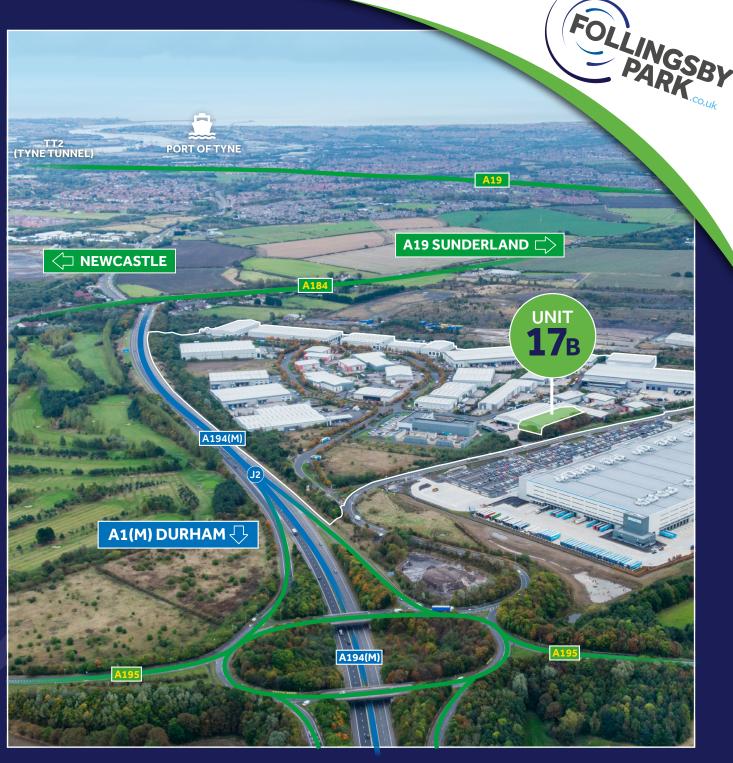

# **LOCATION**

Follingsby Park is a modern industrial estate extending to 110 acres at the centre of the Tyne & Wear conurbation with good access to Newcastle, Gateshead, Sunderland and South Tyneside.

The Park has direct access to a Motorway junction on the A194(M) giving easy access to the A1(M), the A19 and north to the Tyne Tunnel.

| DRIVE-TIMES          | Distance   | Approx. Time |
|----------------------|------------|--------------|
| A194(M)              | 0.8 miles  | 2 mins       |
| A1(M)                | 3.4 miles  | 5 mins       |
| Washington           | 4.5 miles  | 9 mins       |
| Tyne Tunnel          | 4.9 miles  | 11 mins      |
| Newcastle            | 5.2 miles  | 15 mins      |
| South Tyneside / A19 | 5.2 miles  | 15 mins      |
| Gateshead            | 4.5 miles  | 16 mins      |
| Durham               | 14.4 miles | 19 mins      |
| Sunderland           | 8.1 miles  | 20 mins      |