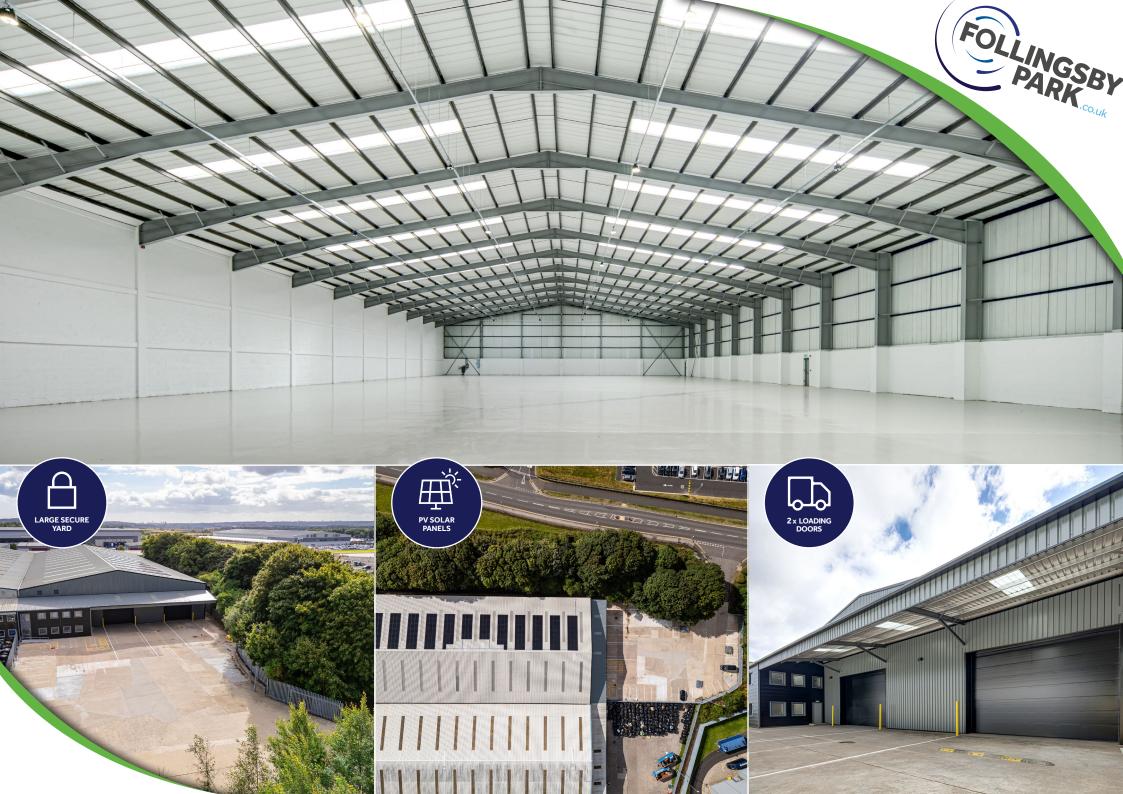

**GATESHEAD TYNE & WEAR** NE108YA

33,408 ft<sup>2</sup> (3,104 m<sup>2</sup>)

IB