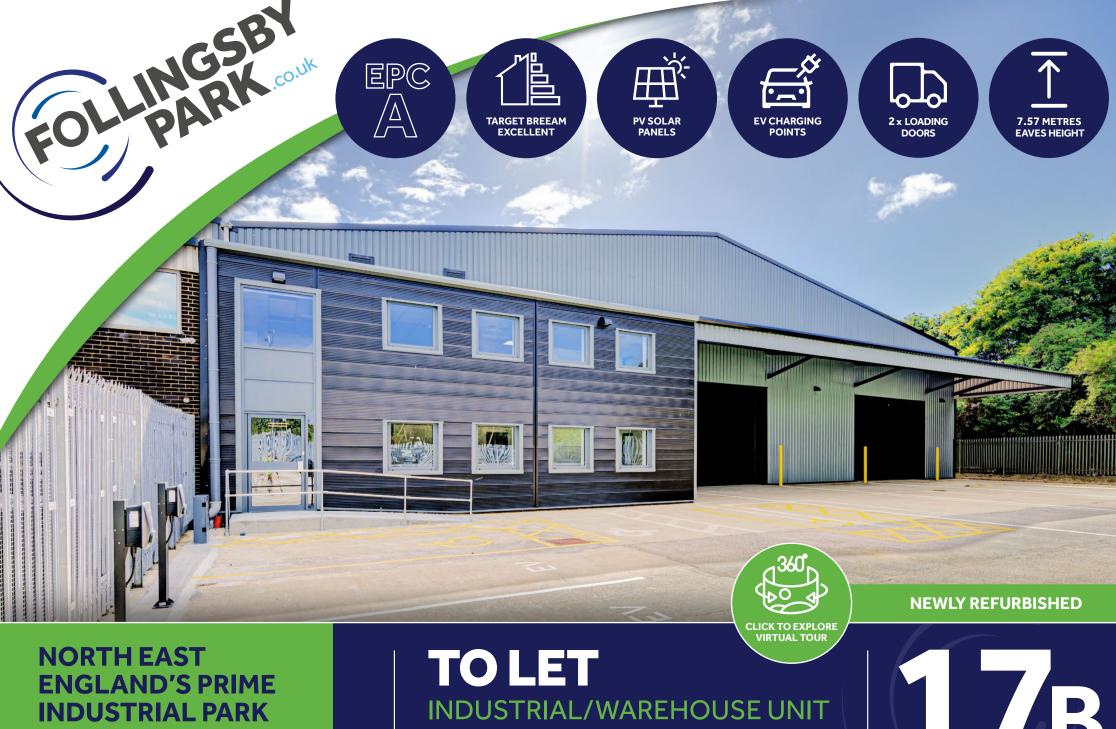

**GATESHEAD TYNE & WEAR** NE108YA

33,408 ft<sup>2</sup> (3,104 m<sup>2</sup>)

IB