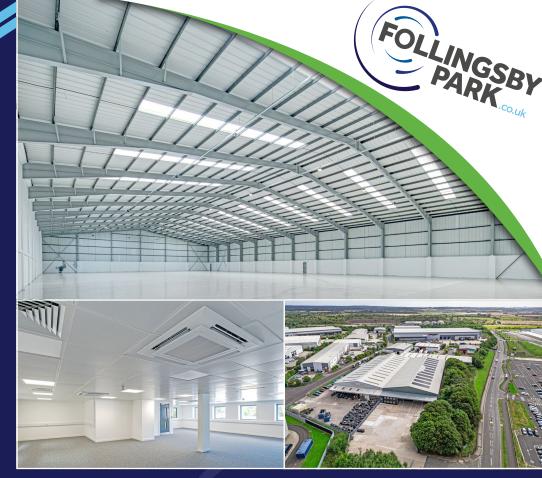

**GATESHEAD TYNE & WEAR** NE108YA

33,408 ft<sup>2</sup> (3,104 m<sup>2</sup>)

IB