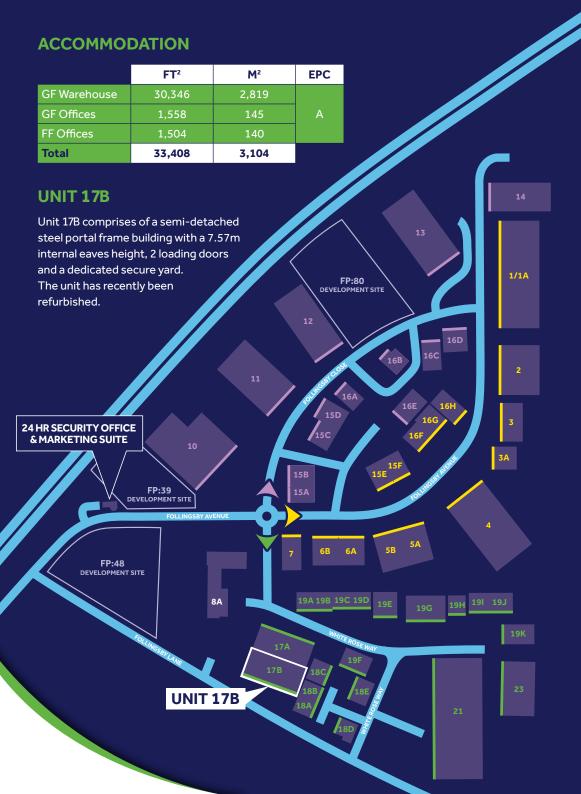

**GATESHEAD TYNE & WEAR** NE108YA

33,408 ft<sup>2</sup> (3,104 m<sup>2</sup>)

IB