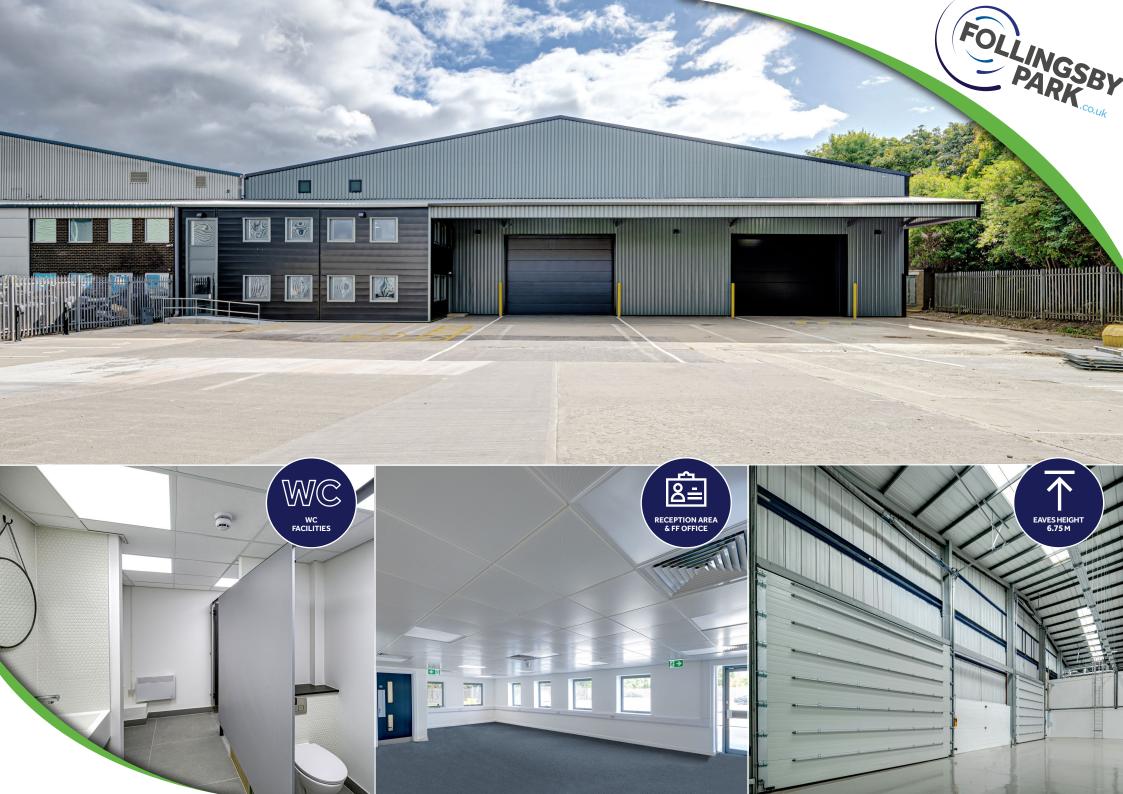

**GATESHEAD TYNE & WEAR** NE108YA

33,408 ft<sup>2</sup> (3,104 m<sup>2</sup>)

IB