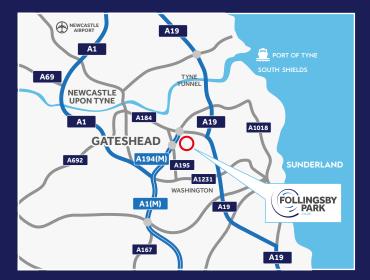

# **LOCATION**

Follingsby Park is a modern industrial estate extending to 110 acres at the centre of the Tyne & Wear conurbation with good access to Newcastle, Gateshead, Sunderland and South Tyneside.

The Park has direct access to a Motorway junction on the A194(M) giving easy access to the A1(M), the A19 and north to the Tyne Tunnel.

| DRIVE-TIMES          | Distance   | Approx. Time |
|----------------------|------------|--------------|
| A194(M)              | 0.8 miles  | 2 mins       |
| A1(M)                | 3.4 miles  | 5 mins       |
| Washington           | 4.5 miles  | 9 mins       |
| Tyne Tunnel          | 4.9 miles  | 11 mins      |
| Newcastle            | 5.2 miles  | 15 mins      |
| South Tyneside / A19 | 5.2 miles  | 15 mins      |
| Gateshead            | 4.5 miles  | 16 mins      |
| Durham               | 14.4 miles | 19 mins      |
| Sunderland           | 8.1 miles  | 20 mins      |