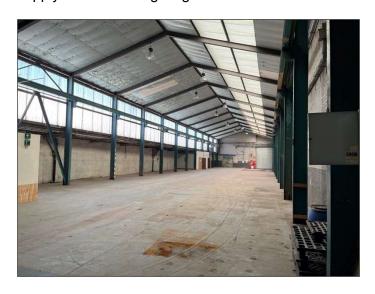

The unit is mid-terrace and is of steel frame construction with brick infill walls and profile sheet roof over. The property has an internal eaves height of 6m to the main bay and 2.3m to the lower section. The unit can be accessed via the northern and southern elevations via roller shutter doors.

There are wc's, small portioned office and internal store rooms. The unit also has a three-phase power supply and sodium lighting.

#### **Accommodation**

|                      | sq m   | sq ft |
|----------------------|--------|-------|
| Warehouse/production | 857.65 | 9,232 |
|                      |        |       |