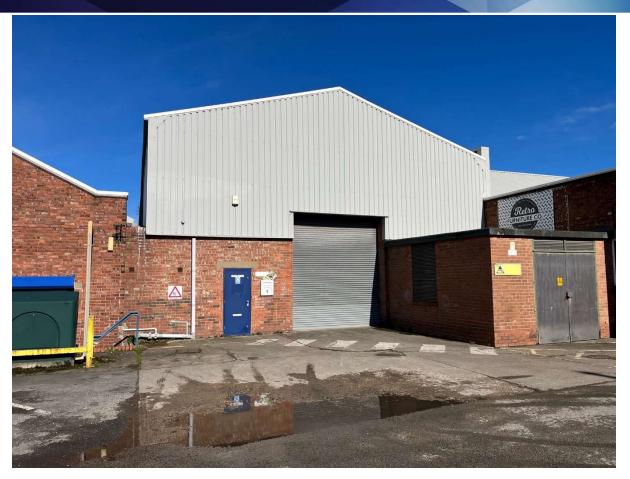

## Unit 75 & 76, Station Lane, Birtley.

- 9,232 sqft (857.65 sqm).
- 6m eaves.
- Loading on two elevations.
- Three phase power supply
- Good Location

The unit is mid-terrace and is of steel frame construction with brick infill walls and profile sheet roof over. The property has an internal eaves height of 6m to the main bay and 2.3m to the lower section. The unit can be accessed via the northern and southern elevations via roller shutter doors.