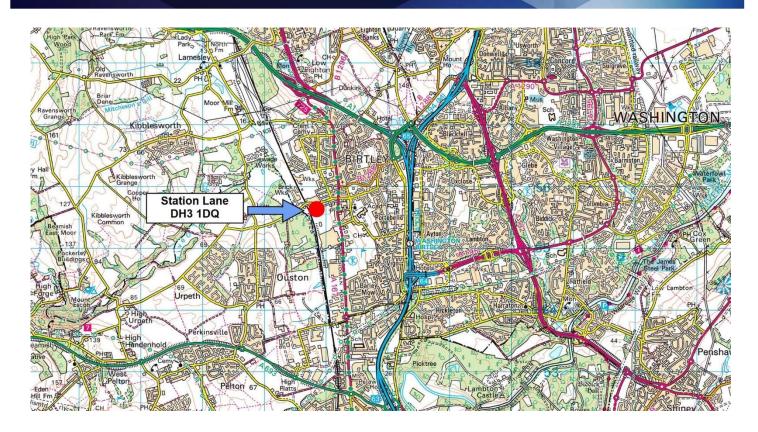

#### Location

The centre is exceptionally well located close to the A1(M) and A167 with excellent public transport service nearby with direct access from Newcastle, Gateshead, Durham and Chester-le-Street. The Angel of the North can clearly be seen just before the Birtley turn off from the A1(M).