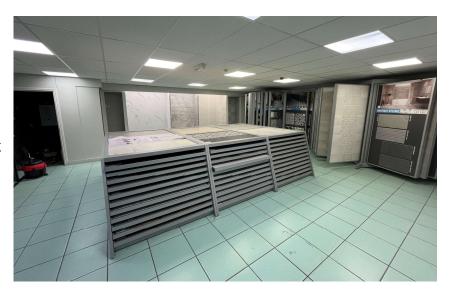

# **To Let** B8 Kingsway Interchange, Team Valley, Gateshead NE11 0JY

- Former CTD Trade Counter
- GIA 898.78 m<sup>2</sup> (9,764 ft<sup>2</sup>)
- Industrial Unit with Showroom
- Prime location adjacent to Screwfix
- Opposite Howdens
- Roller Shutter Loading Door

#### Accommodation

|                            | Sqm    | Sq ft |
|----------------------------|--------|-------|
| Warehouse                  | 544.50 | 5,861 |
| Trade Counter and Showroom | 295.73 | 3,183 |
| Offices and Amenity        | 58.56  | 630   |
| Total GIA                  | 898.79 | 9,674 |