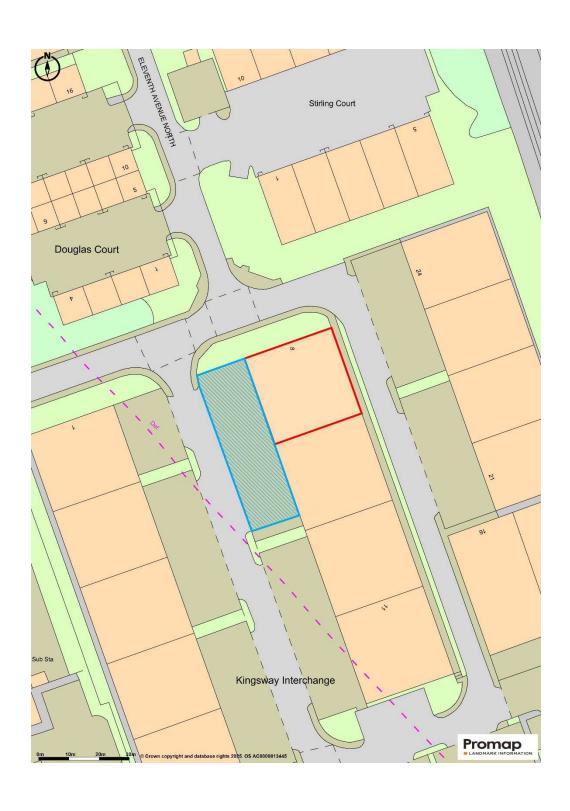

The Kingsway Interchange is a development of 23 industrial, warehouse and trade units comprising approximately 180,000 sq ft (16,700 sq m) in a prominent location adjacent to a Sainsbury's supermarket in the southeast corner of Team Valley.