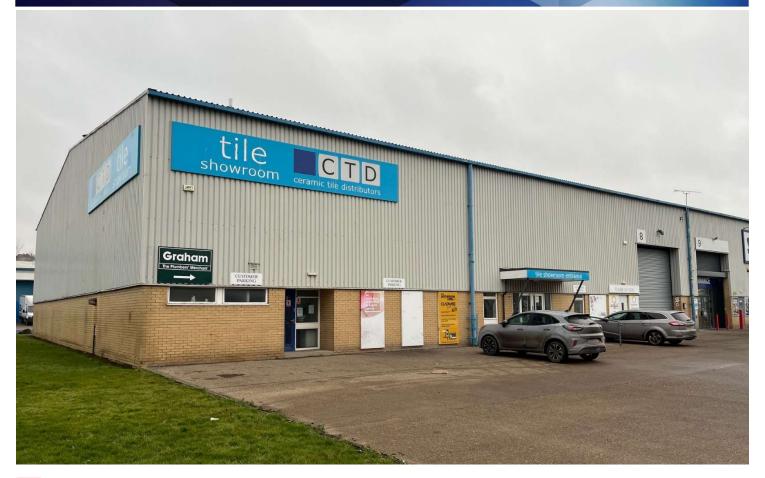

# **To Let** B8 Kingsway Interchange, Team Valley, Gateshead NE11 0JY

- Former CTD Trade Counter
- GIA 898.78 m<sup>2</sup> (9,764 ft<sup>2</sup>)
- Industrial Unit with Showroom
- Prime location adjacent to Screwfix
- Opposite Howdens
- Roller Shutter Loading Door

# **Description**

The properties are of steel frame construction with insulated profile steel clad walls and roof with translucent roof lights. Unit B8 has an eaves height of 6m with dedicated concrete loading area and parking. Loading is via a single electric roller shutter door measuring 4.4m wide by 6.4m high.