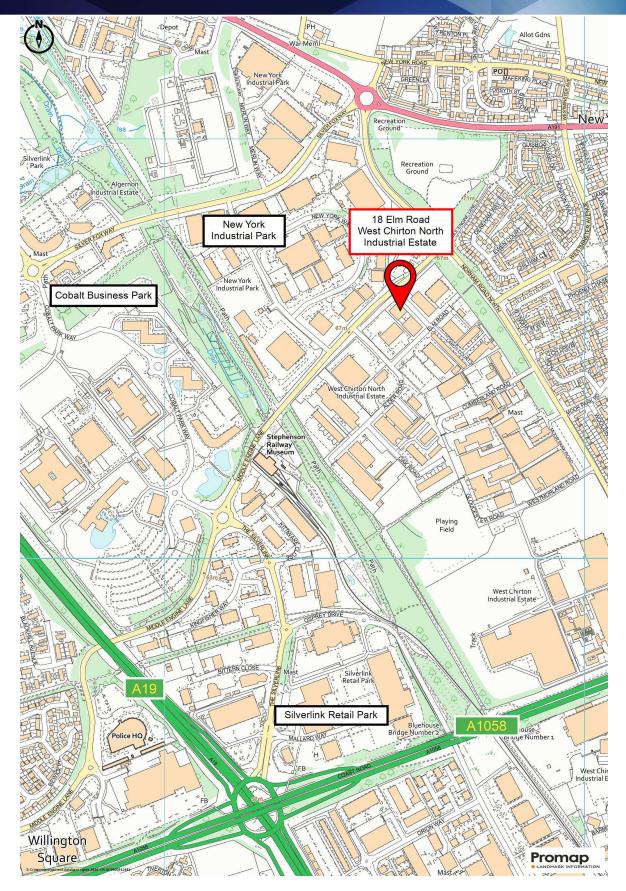

#### Location

Unit 18 Elm Road is situated on the wellestablished West Chirton North Industrial Estate off Middle Engine Lane in North Shields and within 1 mile of both the A19 and A1058 Coast Road which links Newcastle city centre with conurbations towards the coast.

The area is active commercially with Cobalt Business Park within ½ mile, New York Industrial Park immediately to the north and Silverlink Retail Park less than 1 mile to the south offering a range of retail, leisure and food offerings.