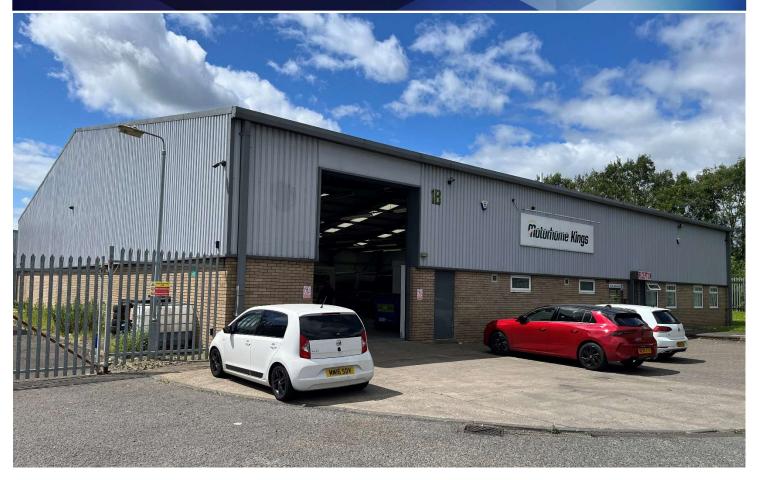

# **Unit 18 Elm Road West Chirton North Industrial Estate North Shields NE29 8SE**

- Detached warehouse/production unit
- Refurbished condition
- Ground floor offices
- Large mezzanine storage above offices
- Popular location close to Silverlink and A19

# **Description**

The unit is steel portal frame with brick/blockwork to dado level and recently renewed insulated steel cladding to eaves and steel sheet roof incorporating rooflights.

Internally the warehouse area has a clear internal height of 4.5 m with access via a loading door (3.5m wide x 4.5 m high) from a service area to the front of the property.

The unit also benefits from ground floor reception, office accommodation and WCs with additional mezzanine storage above.