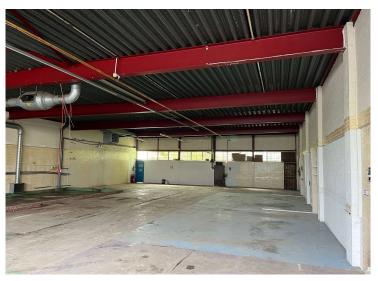

#### **Description**

The property comprises a mid-terrace industrial unit of steel frame construction with flat metal deck roof covered with mineral felt. The elevations are of brick cavity and profile sheet cladding to a height of 3.88m to underside of steel beam and 4.3m to underside of metal decked roof. The unit has a brick and glazed single story office block with flat felt roof over to the northern elevation.

The unit has a single roller shutter door approximately 3.7m wide and 3.6m high. Externally there is a small tarmacked service yard in front of the loading door to the northern elevation as well as car parking.

#### Accommodation

The size below is for reference only.

|          | Sqm | Sq ft |
|----------|-----|-------|
| Unit 18  |     |       |
| Workshop | 368 | 3,959 |
| Office   | 65  | 700   |
| Total    | 443 | 4,659 |
|          |     |       |