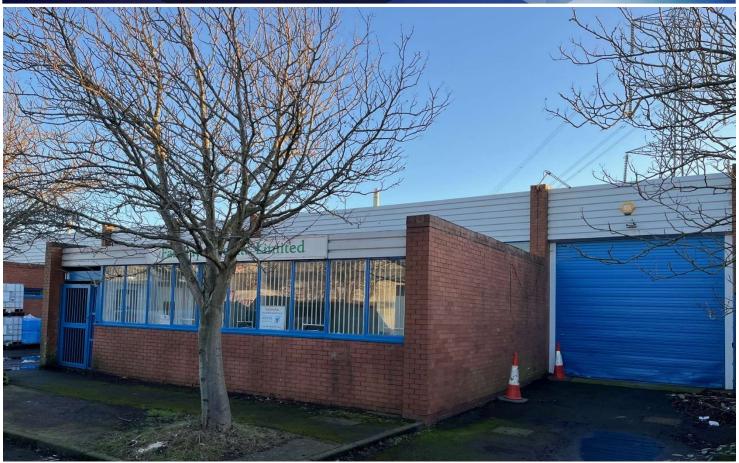

#### Location

The property is located on the popular Pattinson North Industrial Estate in the southwest of Washington, very close to the A19 and Nissan car manufacturing plant. The estate has direct access to the A1231 Washington Highway which in turn links the A1(M) to the west and the A19 to the east. Sunderland City centre is 6 miles to the east and the Galleries Retail Park is 2.5 miles to the west.

#### **Description**

The property comprises a mid-terrace industrial unit of steel frame construction with flat metal deck roof covered with mineral felt. The elevations are of brick cavity and profile sheet cladding to a height of 3.88m to underside of steel beam and 4.3m to underside of metal decked roof. The unit has a brick and glazed single story office block with flat felt roof over to the northern elevation.

The unit has a single roller shutter door approximately 3.7m wide and 3.6m high. Externally there is a small tarmacked service yard in front of the loading door to the northern elevation as well as car parking.