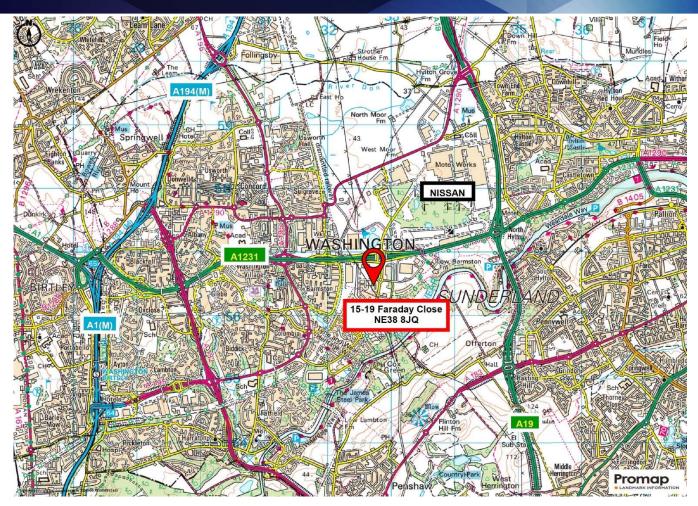

#### Location

The property is located on the popular Pattinson North Industrial Estate in the southwest of Washington, very close to the A19 and Nissan car manufacturing plant. The estate has direct access to the A1231 Washington Highway which in turn links the A1(M) to the west and the A19 to the east. Sunderland City centre is 6 miles to the east and the Galleries Retail Park is 2.5 miles to the west.