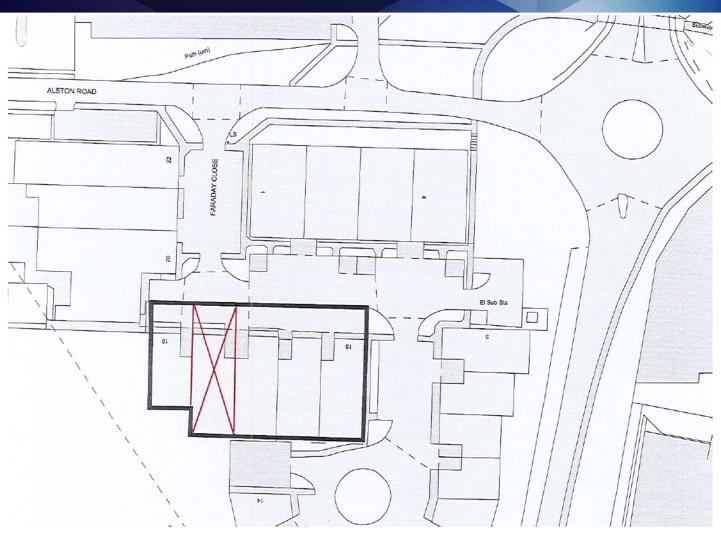

#### Location

The property is located on the popular Pattinson North Industrial Estate in the southwest of Washington, very close to the A19 and Nissan car manufacturing plant. The estate has direct access to the A1231 Washington Highway which in turn links the A1(M) to the west and the A19 to the east. Sunderland City centre is 6 miles to the east and the Galleries Retail Park is 2.5 miles to the west.

#### Accommodation

The size below is for reference only.

|          | Sqm | Sq ft |
|----------|-----|-------|
| Unit 18  |     |       |
| Workshop | 368 | 3,959 |
| Office   | 65  | 700   |
| Total    | 443 | 4,659 |
|          |     |       |