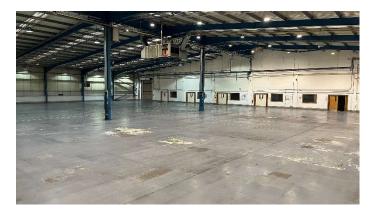

#### Description

A modern detached manufacturing facility with offices. Car parking and a service yard are provided to the southern and eastern elevations.

Steel portal frame construction with minimum internal eaves height of 5m (8m at apex). The external elevations are brick/blockwork to dado height, with insulated profile steel cladding above and to the roof, which incorporates translucent roof lights.

There are 4 loading doors, 3 to the to the eastern elevation and one to the northern elevation, one of which is beneath a canopy area. Each loading door is approximately  $4m \times 4.5m$ . The factory has halogen lighting.