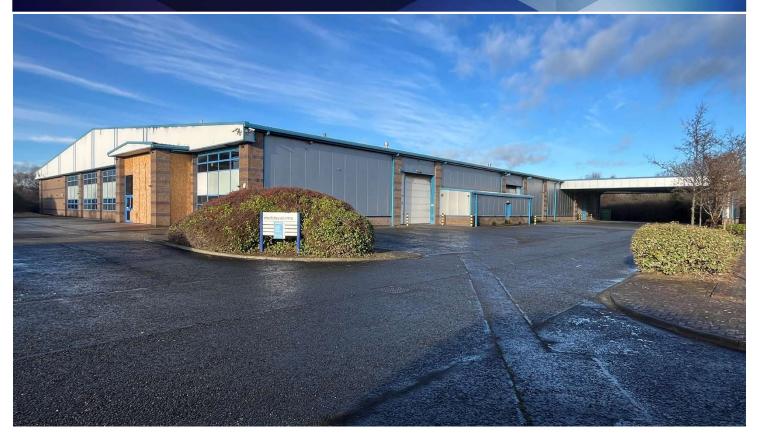

#### Description

A modern detached manufacturing facility with offices. Car parking and a service yard are provided to the southern and eastern elevations.

Steel portal frame construction with minimum internal eaves height of 5m (8m at apex). The external elevations are brick/blockwork to dado height, with insulated profile steel cladding above and to the roof, which incorporates translucent roof lights.

There are 4 loading doors, 3 to the to the eastern elevation and one to the northern elevation, one of which is beneath a canopy area. Each loading door is approximately  $4m \times 4.5m$ . The factory has halogen lighting.

There are two storey offices to the front of the building with glazed frontage and additional internal production offices over two floors.