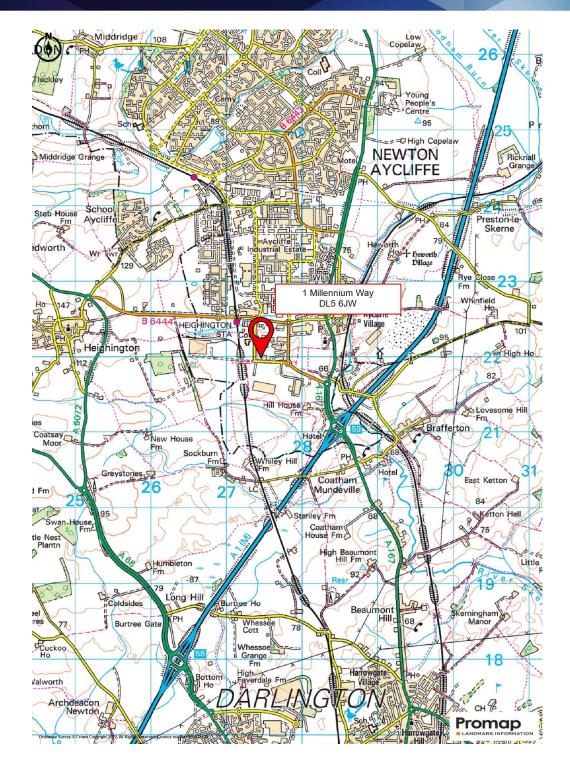

#### Location

Aycliffe Business Park is a proven location, being home to many international companies including Husqvarna, Gestamp Tallent, Lidl and Hitachi Rail. Accessed directly off Junction 59 of the A1(M), it is one of the premier industrial locations in the Northeast.

The property is located on the corner of Millennium Way and Long Tens Way, within close proximity to Hitachi Rail and the University Technical College South Durham, a STEM focussed college for 14 -19 year-olds.