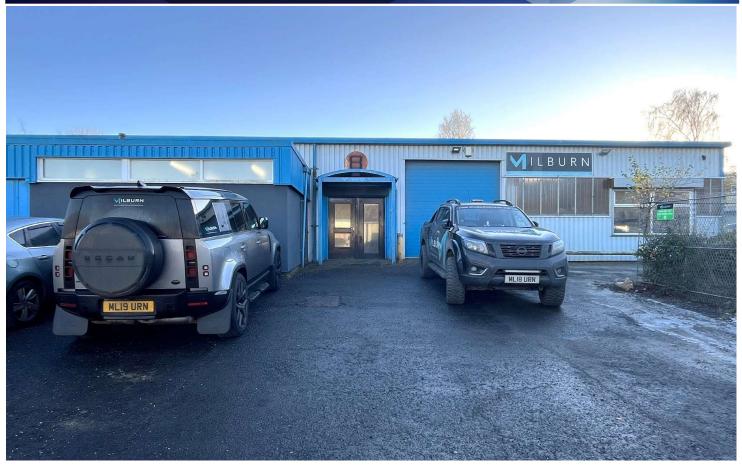

# Unit 8 Trafalgar Court South Nelson Industrial Estate Cramlington, NE23 1WF

- Fully refurbished in 2024
- · Secure fenced shared site
- LED lighting
- Ample parking
- 3 phase power
- Up and over loading door

#### Location

Trafalgar Court is a multi-let industrial development on the South Nelson Industrial Estate in Cramlington. The property is circa 3 miles northeast of the Seaton Burn junction of the A19 and the A1. Manor Walks Shopping Centre is less than 2 miles away and the A189 is 2.5 miles to the east.

## Description

The property was fully refurbished in January 2024.

A semidetached industrial unit comprising a steel portal frame, with cladding to the external elevations incorporating Georgian wired glass windows and a pitched roof of insulated profile metal sheeting.