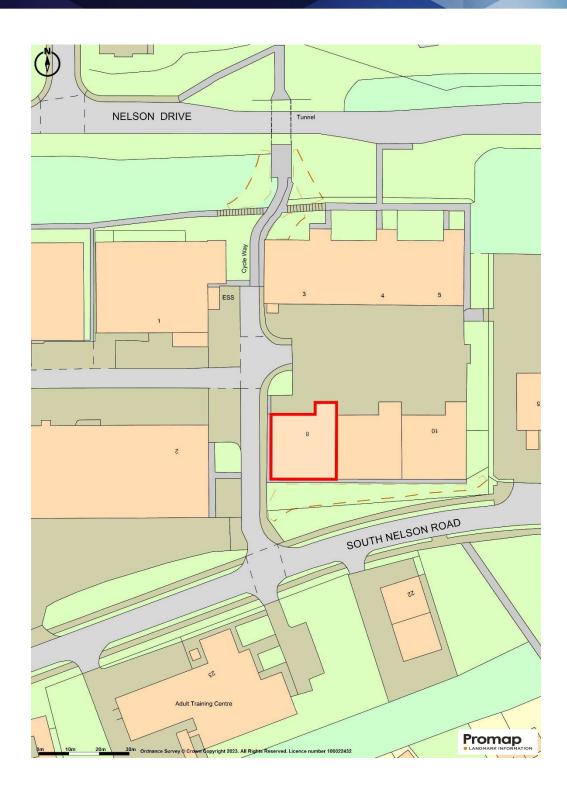

#### Location

Trafalgar Court is a multi-let industrial development on the South Nelson Industrial Estate in Cramlington. The property is circa 3 miles northeast of the Seaton Burn junction of the A19 and the A1. Manor Walks Shopping Centre is less than 2 miles away and the A189 is 2.5 miles to the east.