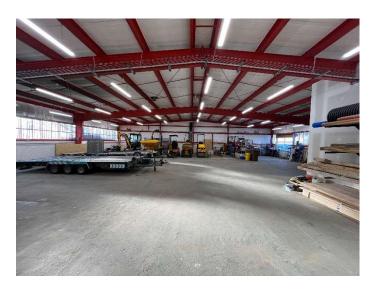

## Description

The property was fully refurbished in January 2024.

A semidetached industrial unit comprising a steel portal frame, with cladding to the external elevations incorporating Georgian wired glass windows and a pitched roof of insulated profile metal sheeting.

The property has a flat roofed projection to the front with kitchen and WCs provided, including central heating and hot water from a gas boiler.

The warehouse has LED lighting and access is via an insulated sectional up and over loading door measuring 3.3m wide by 3.4m high.

#### **Accommodation**

|                       | sq m   | sq ft |
|-----------------------|--------|-------|
| Warehouse and Kitchen | 437.19 | 4,706 |
| WC Block              | 30.80  | 331   |
| Total GIA             | 467.99 | 5,037 |