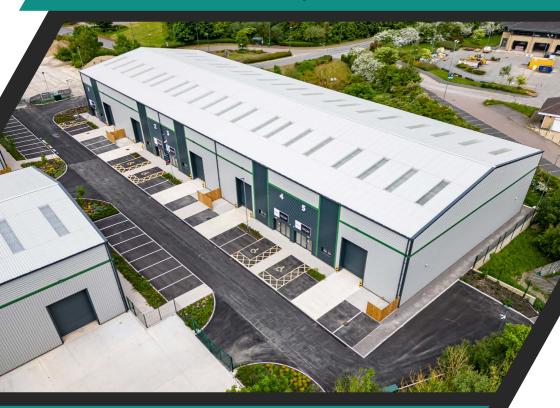

# UNIT ONE 5,254 SQ FT

8m EAVES HEIGHT

FLOOR LOADING OF 50 KN/M2

THREE-PHASE ELECTRIC

P DEDICATED PARKING

(V) EV CHARGING

BESPOKE FIT OUT AVAILABLE

BRACKEN HILL BUSINESS PARK PETERLEE SR8 2RS

#### **DESCRIPTION**

Newly-built flexible industrial/warehouse units finished to a shell specification. The units provide 8m eaves and the opportunity for bespoke fit out and supplemental services and installations tailored to each individual requirement. Floor Area (GIA – 5,254 sq ft.)