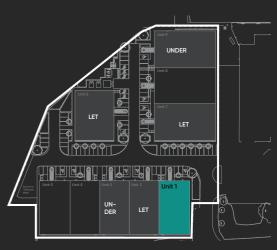

# UNIT ONE 5,254 SQ FT

8m EAVES HEIGHT

FLOOR LOADING OF 50 KN/M2

THREE-PHASE ELECTRIC

P DEDICATED PARKING

(V) EV CHARGING

BESPOKE FIT OUT AVAILABLE

BRACKEN HILL BUSINESS PARK PETERLEE SR8 2RS

#### **DESCRIPTION**

Newly-built flexible industrial/warehouse units finished to a shell specification. The units provide 8m eaves and the opportunity for bespoke fit out and supplemental services and installations tailored to each individual requirement. Floor Area (GIA – 5,254 sq ft.)