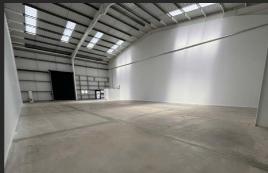

#### **DESCRIPTION**

Newly-built flexible industrial/warehouse units finished to a shell specification. The units provide 8m eaves and the opportunity for bespoke fit out and supplemental services and installations tailored to each individual requirement. Floor Area (GIA – 5,254 sq ft.)