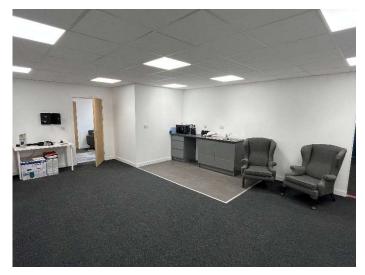

The property has a flat roofed projection to the front with kitchen and WCs provided, including central heating and hot water from a gas boiler.

The warehouse has LED lighting and access is via an insulated sectional up and over loading door measuring 3.3m wide by 3.4m high.