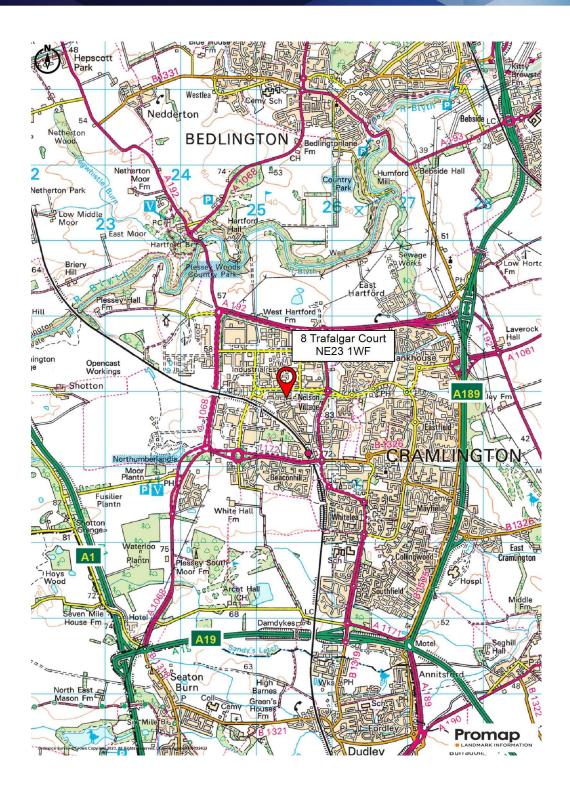

#### Location

Trafalgar Court is a multi-let industrial development on the South Nelson Industrial Estate in Cramlington. The property is circa 3 miles northeast of the Seaton Burn junction of the A19 and the A1. Manor Walks Shopping Centre is less than 2 miles away and the A189 is 2.5 miles to the east.