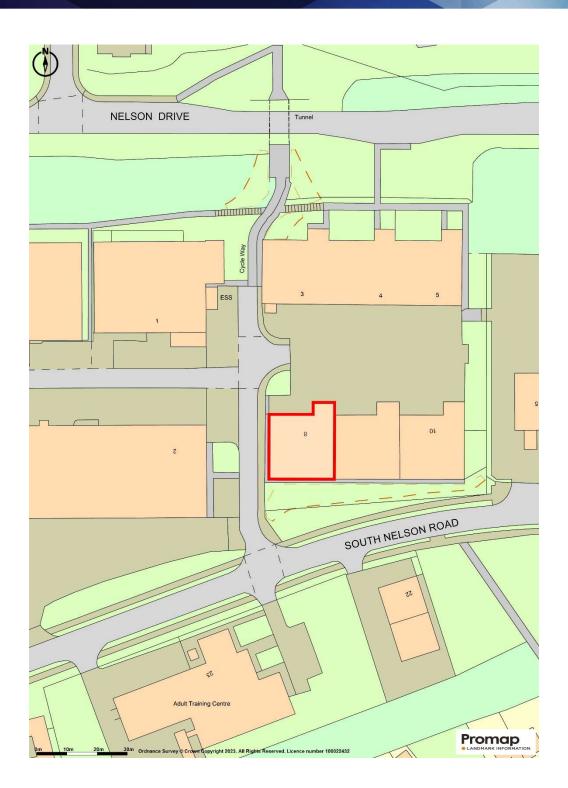

## Unit 8 Trafalgar Court South Nelson Industrial Estate Cramlington, NE23 1WF

- Fully refurbished in 2024
- Secure fenced shared site
- LED lighting
- Ample parking
- 3 phase power
- Up and over loading door

#### Location

Trafalgar Court is a multi-let industrial development on the South Nelson Industrial Estate in Cramlington. The property is circa 3 miles northeast of the Seaton Burn junction of the A19 and the A1. Manor Walks Shopping Centre is less than 2 miles away and the A189 is 2.5 miles to the east.