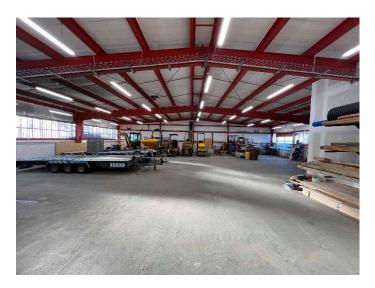

#### Description

The property was fully refurbished in January 2024.

A semidetached industrial unit comprising a steel portal frame, with cladding to the external elevations incorporating Georgian wired glass windows and a pitched roof of insulated profile metal sheeting.

The property has a flat roofed projection to the front with kitchen and WCs provided, including central heating and hot water from a gas boiler.

The warehouse has LED lighting and access is via an insulated sectional up and over loading door measuring 3.3m wide by 3.4m high.