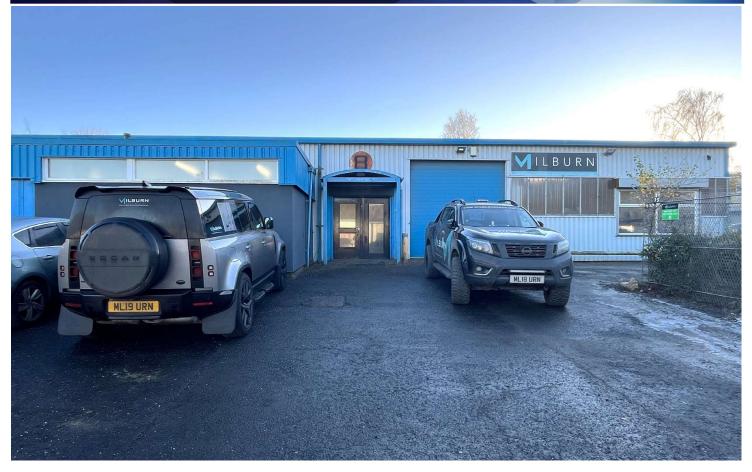

## Unit 8 Trafalgar Court South Nelson Industrial Estate Cramlington, NE23 1WF

- Fully refurbished in 2024
- Secure fenced shared site
- LED lighting
- Ample parking
- 3 phase power
- Up and over loading door

#### Location

Trafalgar Court is a multi-let industrial development on the South Nelson Industrial Estate in Cramlington. The property is circa 3 miles northeast of the Seaton Burn junction of the A19 and the A1. Manor Walks Shopping Centre is less than 2 miles away and the A189 is 2.5 miles to the east.

#### Description

The property was fully refurbished in January 2024.

A semidetached industrial unit comprising a steel portal frame, with cladding to the external elevations incorporating Georgian wired glass windows and a pitched roof of insulated profile metal sheeting.