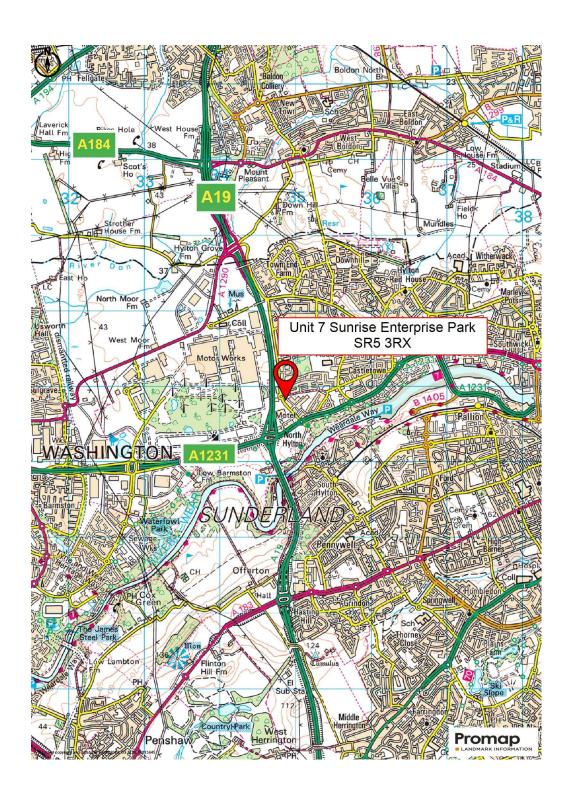

### Unit 7 Sunrise Enterprise Park Sunderland SR5 3RX

- 11,374 sq. ft. (1,056.72 sqm)
- High quality industrial unit with two storey offices
- Excellent location with direct access to A1231 and A19
- Secure fenced service yard
- Electric up and over loading door
- 6.5m minimum eaves height

#### Location

Sunrise Enterprise Park is located in close proximity to the junction of the A19 and the A1231 Wessington Way, approximately 3 miles to the west of the City of Sunderland. The Nissan car plant is approximately 2 miles to the west. The A1(M) is approximately 4 miles to the west and is accessible via the A1231.