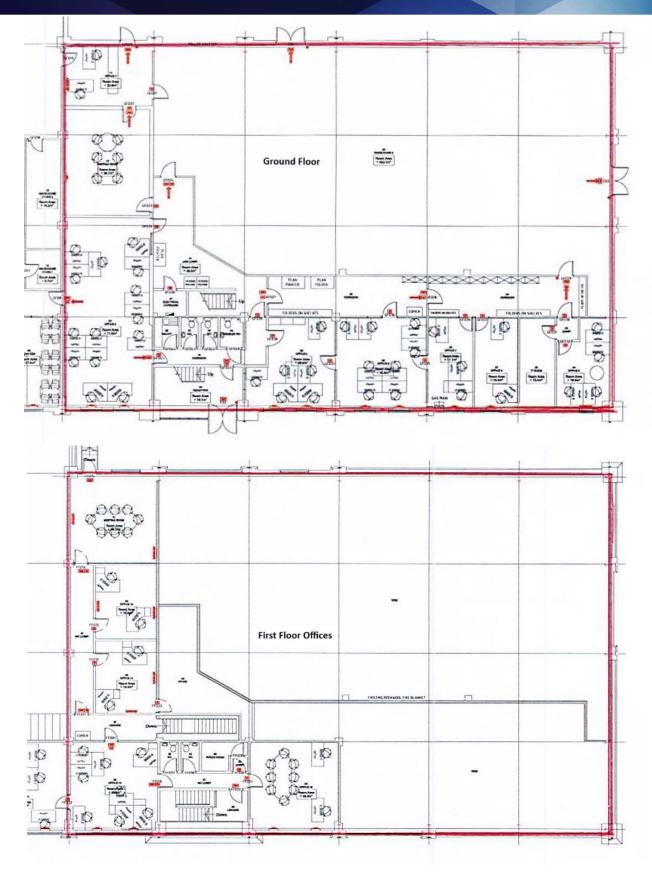

#### Accommodation

|           | sq m     | sqπ    |
|-----------|----------|--------|
| Warehouse | 437.86   | 4,713  |
| GF Office | 411.56   | 4,430  |
| FF Office | 104      | 1,119  |
| Mezzanine | 103.3    | 1,112  |
|           | 1,056.72 | 11,374 |