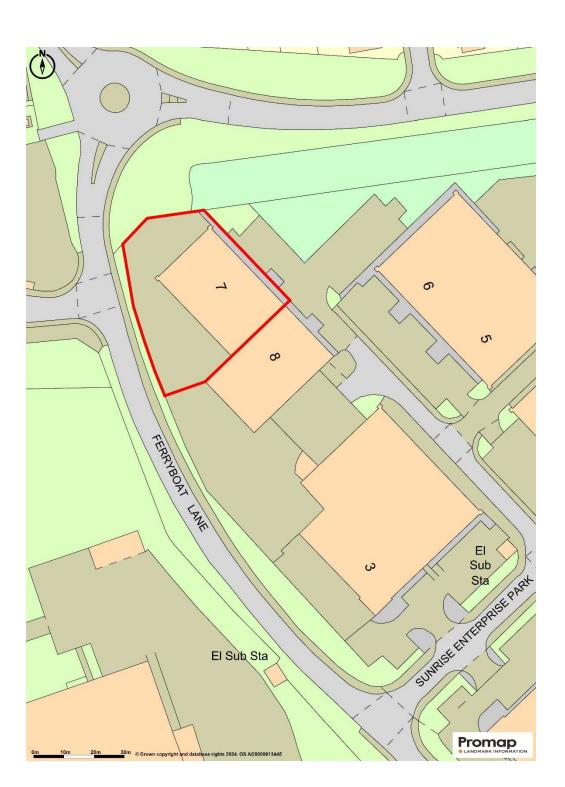

#### Location

Sunrise Enterprise Park is located in close proximity to the junction of the A19 and the A1231 Wessington Way, approximately 3 miles to the west of the City of Sunderland. The Nissan car plant is approximately 2 miles to the west. The A1(M) is approximately 4 miles to the west and is accessible via the A1231.