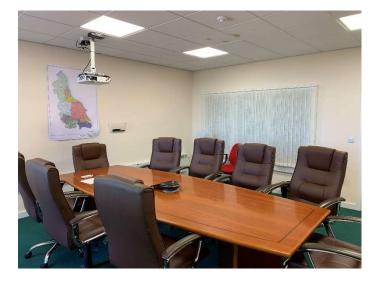

The unit has an approximate minimum eaves height of 6.5 metres with the warehouse benefitting from halogen lighting and integral roof lights.

The offices are fitted out to a high standard and benefit from carpeting throughout, perimeter trunking, suspended ceiling incorporating recessed lighting and male, female, disabled WC facilities and kitchen areas.