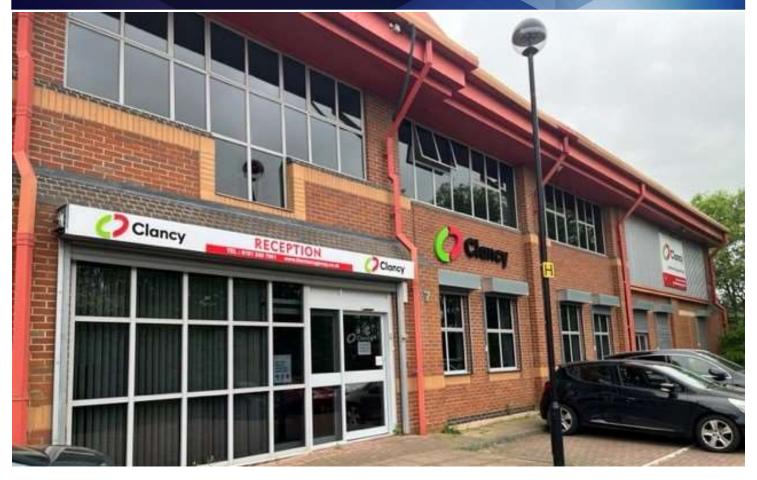

### Unit 7 Sunrise Enterprise Park Sunderland SR5 3RX

- 11,374 sq. ft. (1,056.72 sqm)
- High quality industrial unit with two storey offices
- Excellent location with direct access to A1231 and A19
- Secure fenced service yard
- Electric up and over loading door
- 6.5m minimum eaves height

#### Description

The property comprises a semi-detached industrial/warehouse unit with integral ground and first floor offices. Externally there are car parking spaces provided to the front of the property and to the rear is a service yard providing vehicle access to an electrically operated up and over loading door.