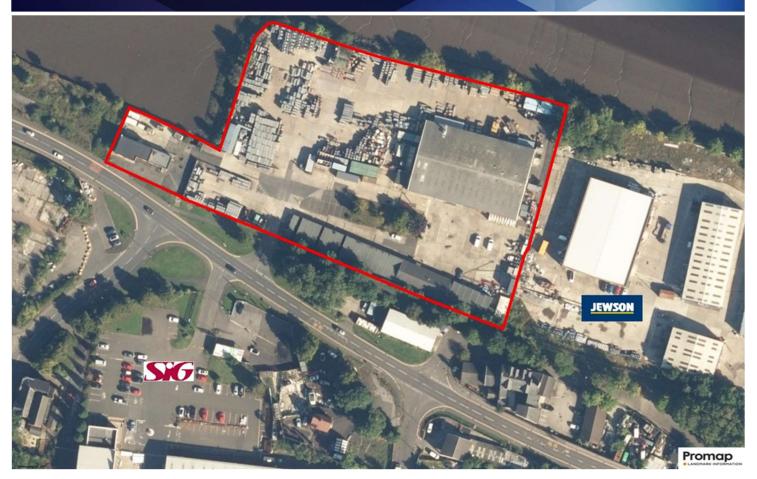

# Industrial Open Storage St Omers Road, Dunston, Gateshead, NE11 9EZ

- 1.4ha (3.46 acres)
- Industrial open storage
- Secure fenced concrete yard with offices and store
- Access to A1 and close to Newcastle City Centre
- Dual access off St Omers Road
- Available by part or as a whole
- Busy trade location close to Jewson and SIG

The site has a prominent road frontage adjacent to a Jewson branch and opposite a large SIG depot.

# **Description**

The property is mainly industrial open storage with concrete slab and steel palisade fencing.

The storage building is steel portal frame with profile metal sheeting to the elevations and corrugated asbestos sheeting to the roof. Access is via five roller shutter doors and WCs are provided.

The total site area extends to approximately 1.4ha (3.46 acres).