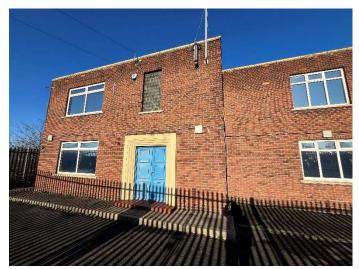

Tyne House is an office building with separate access off St Omers Road, with car parking to the front and rear. The two storey building has brick elevations, uPVC replacement windows and a flat roof. Internally it provides offices, kitchen and WCs.

Tyne House Offices