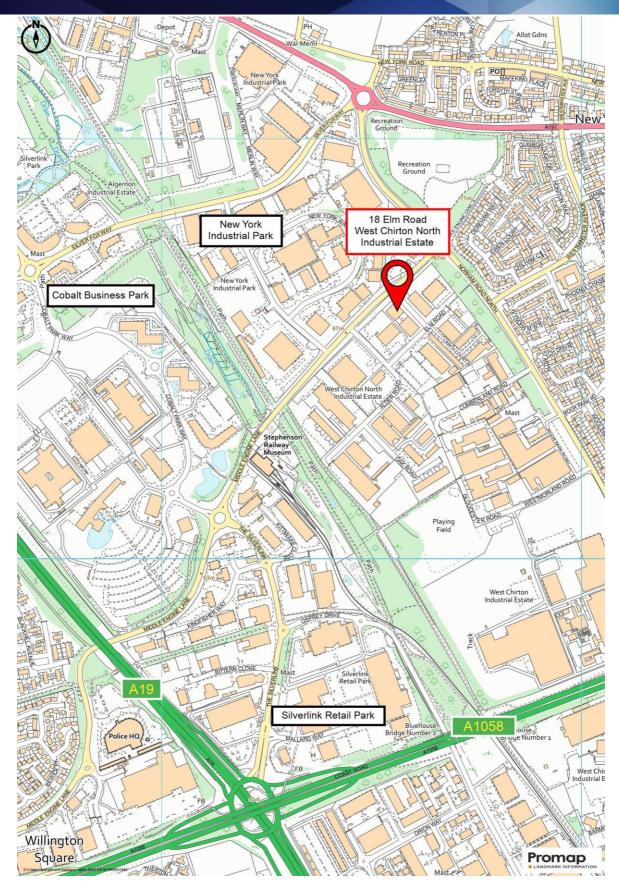

#### Location

Unit 18 Elm Road is situated on the well established West Chirton North Industrial Estate off Middle Engine Lane in North Shields and within 1 mile of both the A19 and A1058 Coast Road which links Newcastle city centre with conurbations towards the coast.

The area is active commercially with Cobalt Business Park within ½ mile, New York Industrial Park immediately to the north and Silverlink Retail Park less than 1 mile to the south offering a range of retail, leisure and food offerings.