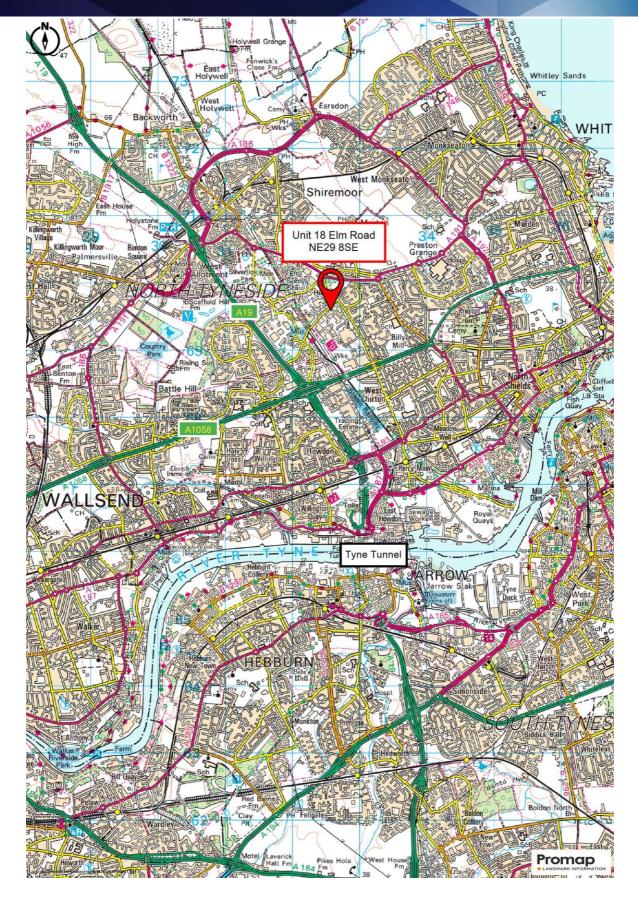

#### Location

Unit 18 Elm Road is situated on the well established West Chirton North Industrial Estate off Middle Engine Lane in North Shields and within 1 mile of both the A19 and A1058 Coast Road which links Newcastle city centre with conurbations towards the coast.

The area is active commercially with Cobalt Business Park within ½ mile, New York Industrial Park immediately to the north and Silverlink Retail Park less than 1 mile to the south offering a range of retail, leisure and food offerings.