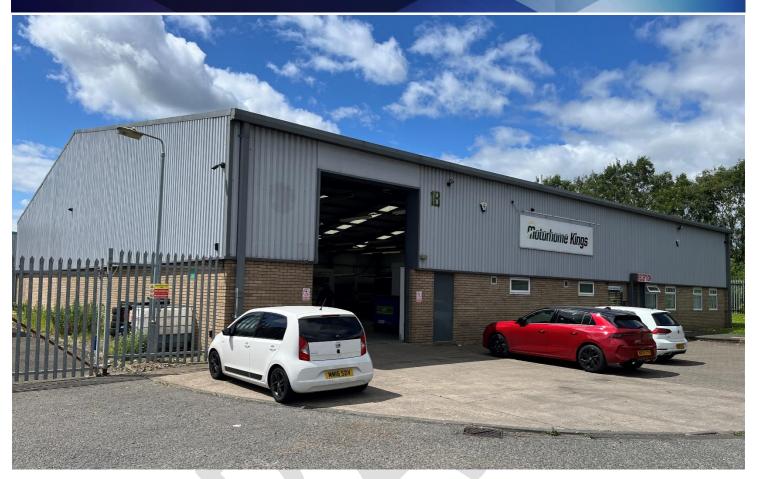

# Unit 18 Elm Road West Chirton North Industrial Estate North Shields NE29 8SE

- Detached warehouse/production unit
- Refurbished condition
- Ground floor offices
- Large mezzanine storage above offices
- Popular location close to Silverlink and A19

## **Description**

The unit is steel portal frame with brick/blockwork to dado level and recently renewed insulated steel cladding to eaves and steel sheet roof incorporating rooflights.

Internally the warehouse area has a clear internal height of 4.5 m with access via a loading door (3.5m wide x 4.5 m high) from a service area to the front of the property.

The unit also benefits from ground floor reception, office accommodation and WCs with additional mezzanine storage above.