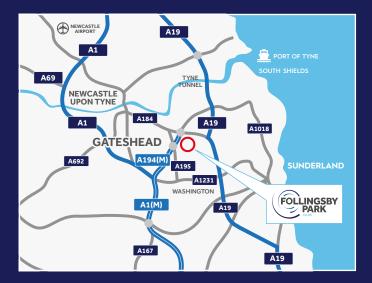

## **LOCATION**

Follingsby Park is a modern industrial estate extending to 110 acres at the centre of the Tyne & Wear conurbation with good access to Newcastle, Gateshead, Sunderland and South Tyneside.

The Park has direct access to a Motorway junction on the A194(M) giving easy access to the A1(M), the A19 and north to the Tyne Tunnel.

| DRIVE-TIMES          | Distance  | Approx. Time |
|----------------------|-----------|--------------|
| A194(M)              | 0.7 miles | 2 mins       |
| South Tyneside / A19 | 2.6 miles | 6 mins       |
| A1(M)                | 3.1 miles | 5 mins       |
| Tyne Tunnel          | 5.7 miles | 6 mins       |
| Gateshead            | 6.5 miles | 16 mins      |
| Newcastle            | 8.0 miles | 19 mins      |
| Sunderland           | 8.1 miles | 20 mins      |