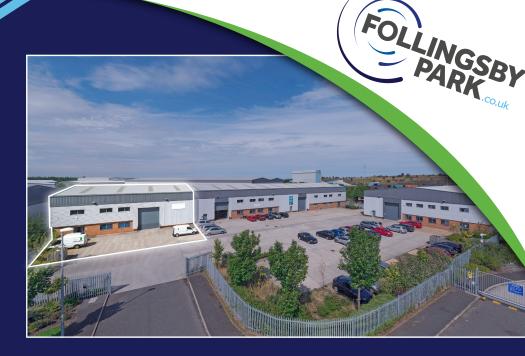

NORTH EAST ENGLAND'S PRIME INDUSTRIAL PARK

GATESHEAD TYNE & WEAR NE10 8YX

TO LET
INDUSTRIAL/WAREHOUSE UNIT
6,923 ft² (643 m²)

19<sub>H</sub>

## **DESCRIPTION**

- · Newly refurbished
- · Office accommodation
- · 8.34m internal eaves height
- · Level access loading door
- · Secure gated terrace
- · 8 car parking spaces