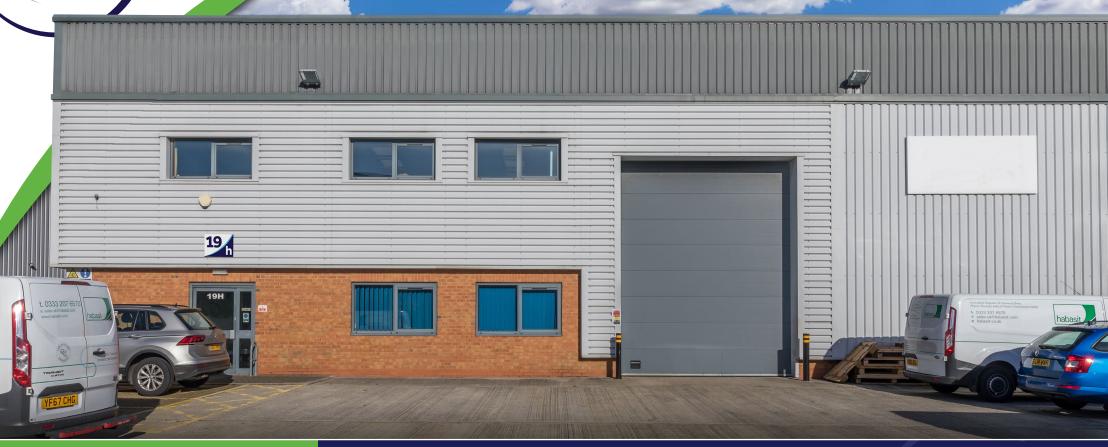

NORTH EAST ENGLAND'S PRIME INDUSTRIAL PARK

GATESHEAD TYNE & WEAR NE10 8YX

TO LET
INDUSTRIAL/WAREHOUSE UNIT
6,923 ft² (643 m²)

19<sub>H</sub>

## **DESCRIPTION**

- · Newly refurbished
- · Office accommodation
- · 8.34m internal eaves height
- · Level access loading door
- · Secure gated terrace
- · 8 car parking spaces