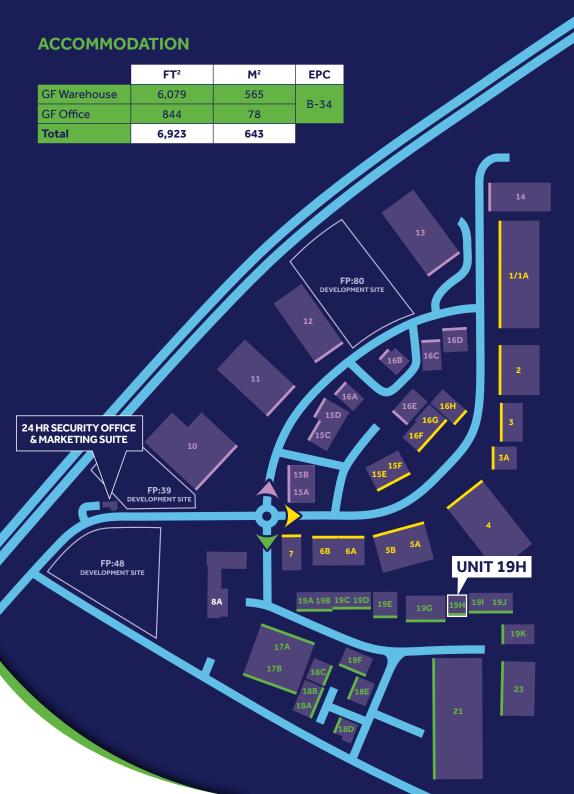

NORTH EAST ENGLAND'S PRIME INDUSTRIAL PARK

GATESHEAD TYNE & WEAR NE10 8YX

TO LET
INDUSTRIAL/WAREHOUSE UNIT
6,923 ft² (643 m²)

19<sub>H</sub>

## **DESCRIPTION**

- · Newly refurbished
- · Office accommodation
- · 8.34m internal eaves height
- · Level access loading door
- · Secure gated terrace
- · 8 car parking spaces