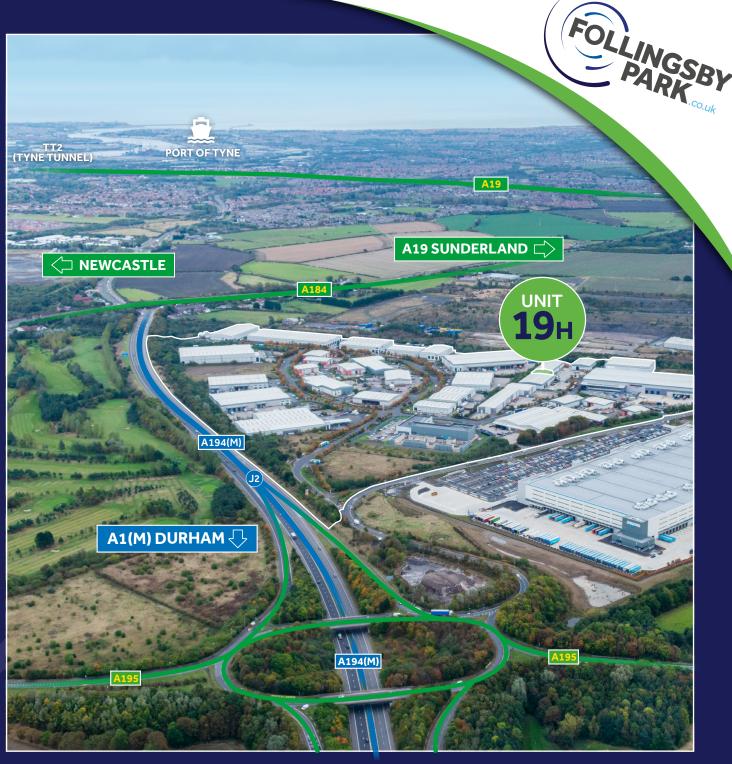

## **LOCATION**

Follingsby Park is a modern industrial estate extending to 110 acres at the centre of the Tyne & Wear conurbation with good access to Newcastle, Gateshead, Sunderland and South Tyneside.

The Park has direct access to a Motorway junction on the A194(M) giving easy access to the A1(M), the A19 and north to the Tyne Tunnel.

| DRIVE-TIMES          | Distance  | Approx. Time |
|----------------------|-----------|--------------|
| A194(M)              | 0.7 miles | 2 mins       |
| South Tyneside / A19 | 2.6 miles | 6 mins       |
| A1(M)                | 3.1 miles | 5 mins       |
| Tyne Tunnel          | 5.7 miles | 6 mins       |
| Gateshead            | 6.5 miles | 16 mins      |
| Newcastle            | 8.0 miles | 19 mins      |
| Sunderland           | 8.1 miles | 20 mins      |