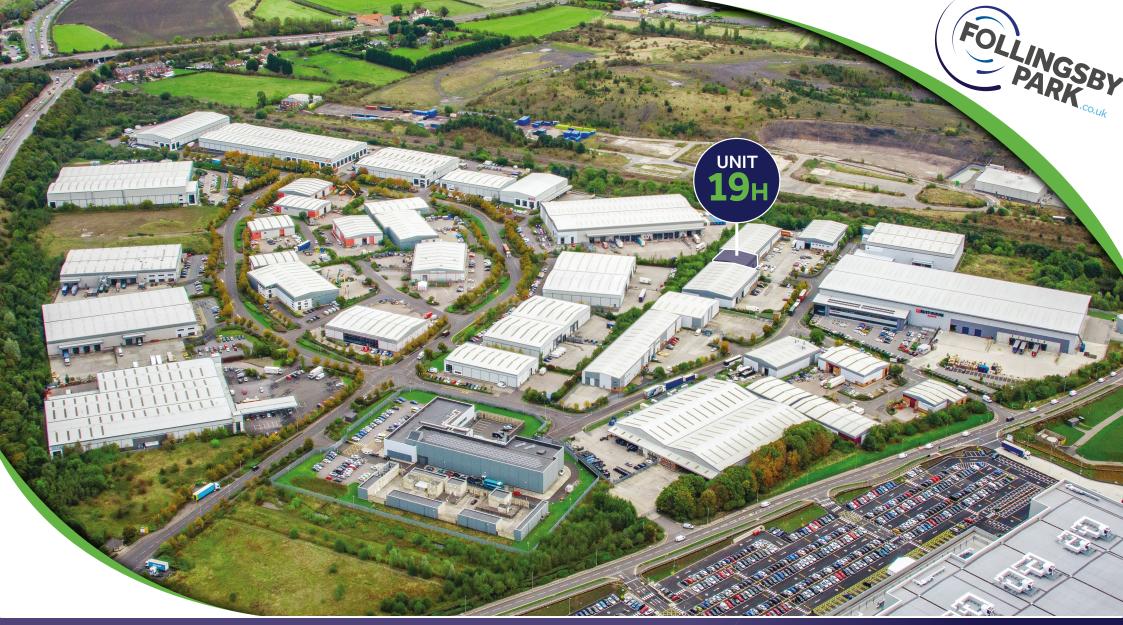

## **LOCATION**

Follingsby Park is a modern industrial estate extending to 110 acres at the centre of the Tyne & Wear conurbation with good access to Newcastle, Gateshead, Sunderland and South Tyneside.

The Park has direct access to a Motorway junction on the A194(M) giving easy access to the A1(M), the A19 and north to the Tyne Tunnel.

| DRIVE-TIMES          | Distance  | Approx. Time |
|----------------------|-----------|--------------|
| A194(M)              | 0.7 miles | 2 mins       |
| South Tyneside / A19 | 2.6 miles | 6 mins       |
| A1(M)                | 3.1 miles | 5 mins       |
| Tyne Tunnel          | 5.7 miles | 6 mins       |
| Gateshead            | 6.5 miles | 16 mins      |
| Newcastle            | 8.0 miles | 19 mins      |
| Sunderland           | 8.1 miles | 20 mins      |