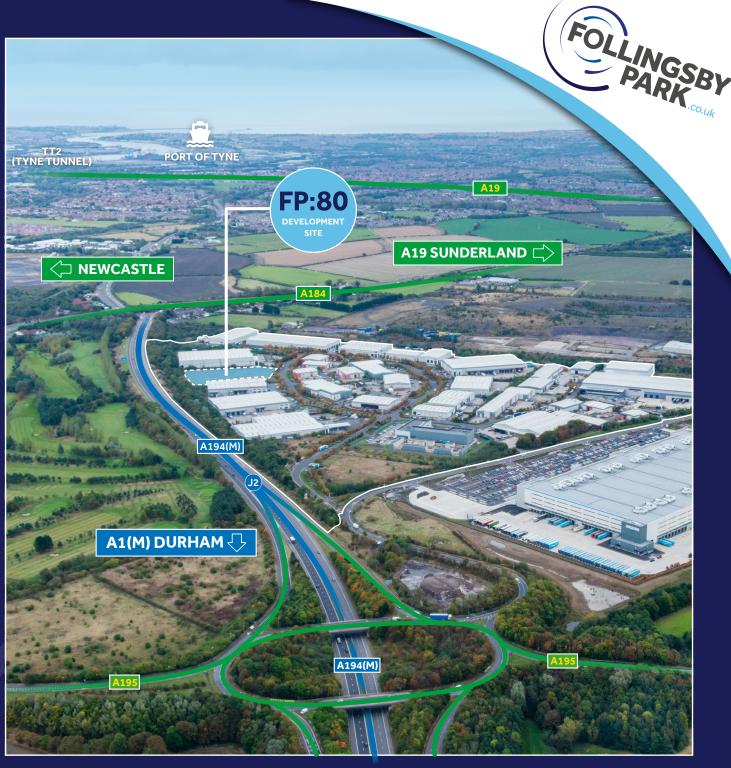

#### LOCATION

Follingsby Park is a modern industrial estate extending to 110 acres at the centre of the Tyne & Wear conurbation with good access to Newcastle, Gateshead, Sunderland and South Tyneside.

The Park has direct access to a Motorway junction on the A194(M) giving easy access to the A1(M), the A19 and north to the Tyne Tunnel.

The plot is adjacent to the A194(M), presenting a line of sight marketing opportunity to the A1(M) spur road. FP:80 is the largest of the final development plots available at this premier, well-established industrial park location which has its own 24-hour security on site.