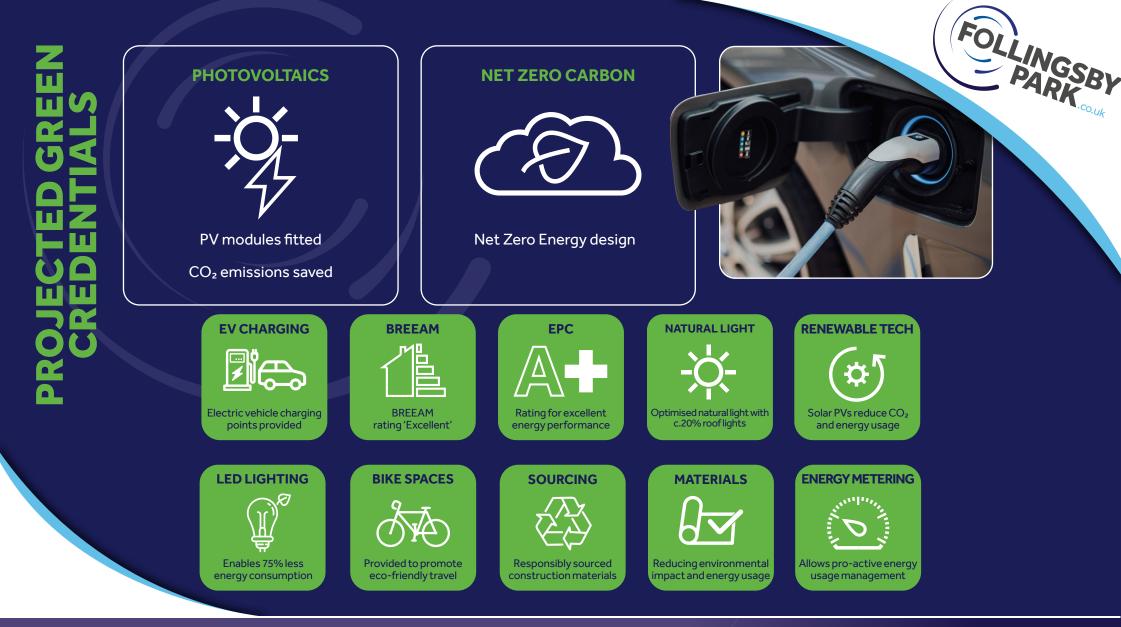

#### **FP:80 DEVELOPMENT SITE**

Follingsby Park 80 offers a large design and build opportunity affording up to 80,000 ft<sup>2</sup> (7,432 m<sup>2</sup>) of detached industrial space on a plot of 4.09 acres.

The plot is adjacent to the A194(M), presenting a line of sight marketing opportunity to the A1(M) spur road. FP:80 is the largest of the final development plots available at this premier, well-established industrial park location which has its own 24-hour security on site.