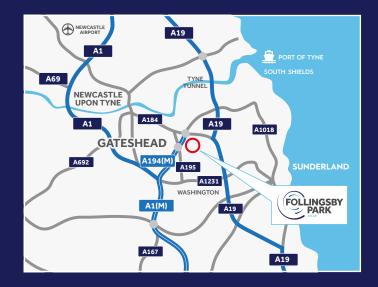

#### LOCATION

Follingsby Park is a modern industrial estate extending to 110 acres at the centre of the Tyne & Wear conurbation with good access to Newcastle, Gateshead, Sunderland and South Tyneside.

The Park has direct access to a Motorway junction on the A194(M) giving easy access to the A1(M), the A19 and north to the Tyne Tunnel.

| DRIVE-TIMES          | Distance  | Approx. Time |
|----------------------|-----------|--------------|
| A194(M)              | 0.7 miles | 2 mins       |
| South Tyneside / A19 | 2.6 miles | 6 mins       |
| A1(M)                | 3.1 miles | 5 mins       |
| Tyne Tunnel          | 5.7 miles | 6 mins       |
| Gateshead            | 6.5 miles | 16 mins      |
| Newcastle            | 8.0 miles | 19 mins      |
| Sunderland           | 8.1 miles | 20 mins      |