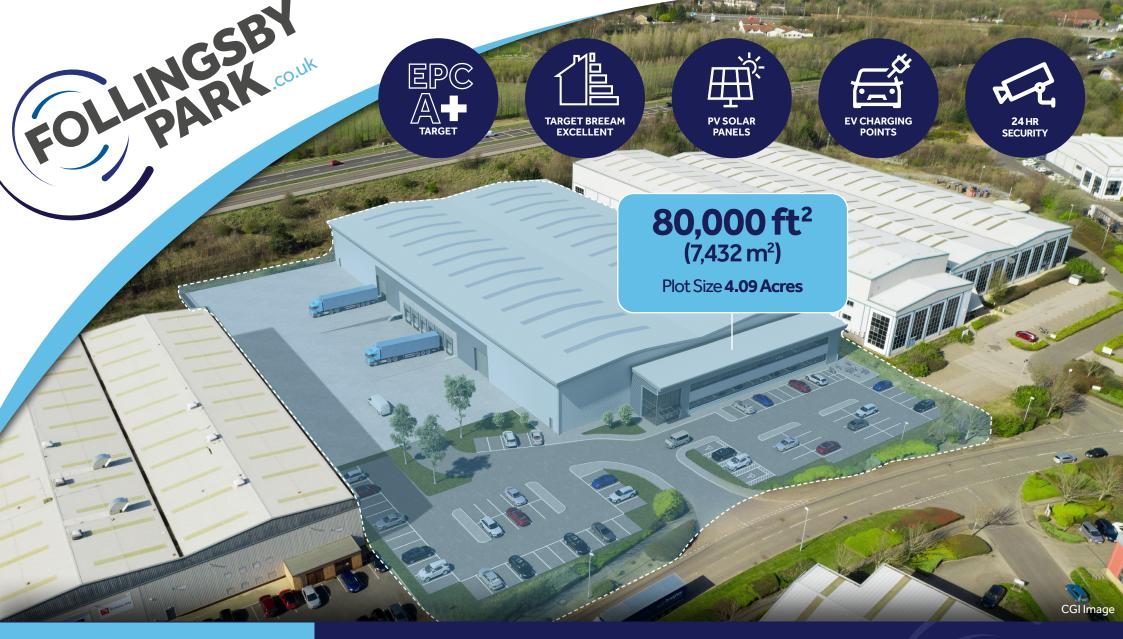

#### **FP:80 DEVELOPMENT SITE**

Follingsby Park 80 offers a large design and build opportunity affording up to 80,000 ft<sup>2</sup> (7,432 m<sup>2</sup>) of detached industrial space on a plot of 4.09 acres.

The plot is adjacent to the A194(M), presenting a line of sight marketing opportunity to the A1(M) spur road. FP:80 is the largest of the final development plots available at this premier, well-established industrial park location which has its own 24-hour security on site.

|           | <b>FT</b> <sup>2</sup> | M²    | Plot Size  |
|-----------|------------------------|-------|------------|
| Warehouse | 75,300                 | 6,996 | 4.09 Acres |
| Office    | 4,700                  | 436   |            |
| Total     | 80,000                 | 7,432 |            |