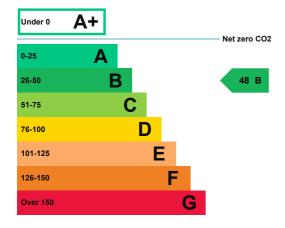

### **Energy rating and score**

This property's energy rating is B.

Properties get a rating from A+ (best) to G (worst) and a score.

The better the rating and score, the lower your property's carbon emissions are likely to be.

## Breakdown of this property's energy performance

| Main heating fuel                          | Grid Supplied Electricity       |
|--------------------------------------------|---------------------------------|
| Building environment                       | Heating and Natural Ventilation |
| Assessment level                           | 3                               |
| Building emission rate (kgCO2/m2 per year) | 6.26                            |
| Primary energy use (kWh/m2 per year)       | 67                              |