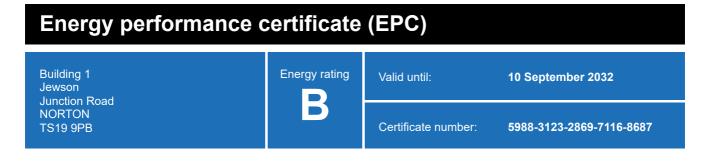

### **Energy rating and score**

This property's energy rating is B.

Properties get a rating from A+ (best) to G (worst) and a score.

The better the rating and score, the lower your property's carbon emissions are likely to be.