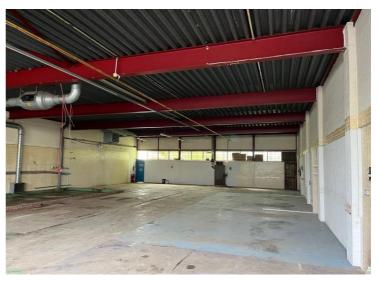

#### **Description**

The property comprises two industrial of steel frame construction with flat metal deck roof covered with mineral felt. The elevations are of brick cavity and profile sheet cladding to a height of 3.88m to underside of steel beam and 4.3m to underside of metal decked roof. Each unit has a brick and glazed single story office block with flat felt roof over to the northern elevation.

The units have a single roller shutter door approximately 3.7m wide and 3.6m high. Externally there is a small tarmacked service yard in front of each loading door to the northern elevation as well as car parking.

#### **Accommodation**

The sizes below are for reference only.

|          | Sqm | Sq ft |
|----------|-----|-------|
| Unit 15  |     |       |
| Workshop | 368 | 3,959 |
| Office   | 66  | 706   |
| Total    | 434 | 4,665 |
|          |     |       |
| Unit 19  |     |       |
| Workshop | 242 | 2,605 |
| Office   | 65  | 700   |
| Total    | 307 | 3,305 |