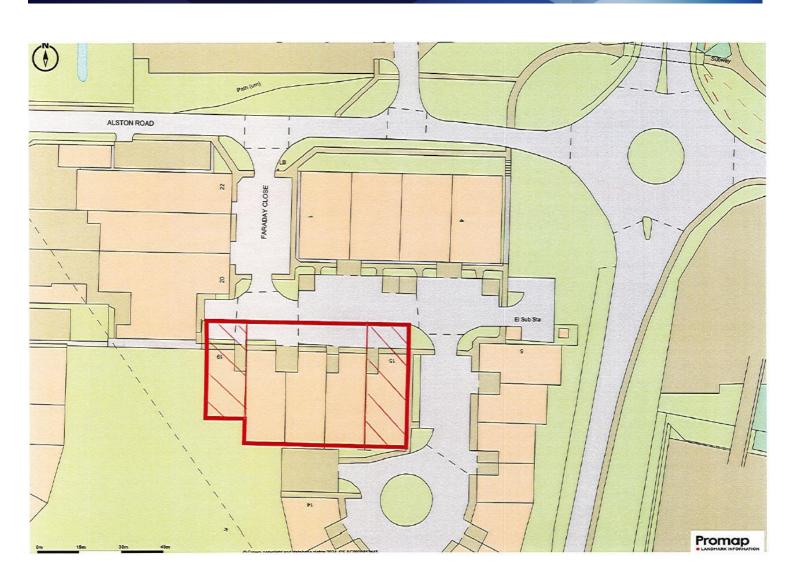

#### Location

The property is located on the popular Pattinson North Industrial Estate in the southwest of Washington, very close to the A19 and Nissan car manufacturing plant. The estate has direct access to the A1231 Washington Highway which in turn links the A1(M) to the west and the A19 to the east. Sunderland City centre is 6 miles to the east and the Galleries Retail Park is 2.5 miles to the west.