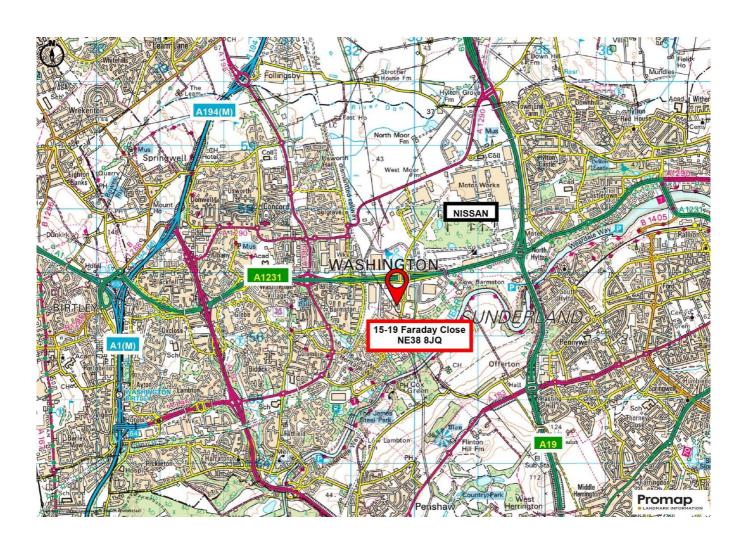

#### Location

The property is located on the popular Pattinson North Industrial Estate in the southwest of Washington, very close to the A19 and Nissan car manufacturing plant. The estate has direct access to the A1231 Washington Highway which in turn links the A1(M) to the west and the A19 to the east. Sunderland City centre is 6 miles to the east and the Galleries Retail Park is 2.5 miles to the west.