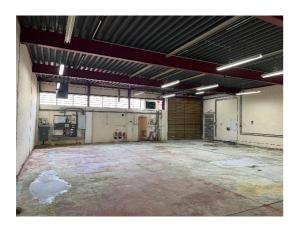

#### **Description**

The property comprises two industrial of steel frame construction with flat metal deck roof covered with mineral felt. The elevations are of brick cavity and profile sheet cladding to a height of 3.88m to underside of steel beam and 4.3m to underside of metal decked roof. Each unit has a brick and glazed single story office block with flat felt roof over to the northern elevation.

The units have a single roller shutter door approximately 3.7m wide and 3.6m high. Externally there is a small tarmacked service yard in front of each loading door to the northern elevation as well as car parking.

#### **Accommodation**

The sizes below are for reference only.

|          | Sqm | Sq ft |
|----------|-----|-------|
| Unit 15  |     |       |
| Workshop | 368 | 3,959 |
| Office   | 66  | 706   |
| Total    | 434 | 4,665 |
|          |     |       |
| Unit 19  |     |       |
| Workshop | 242 | 2,605 |
| Office   | 65  | 700   |
| Total    | 307 | 3,305 |