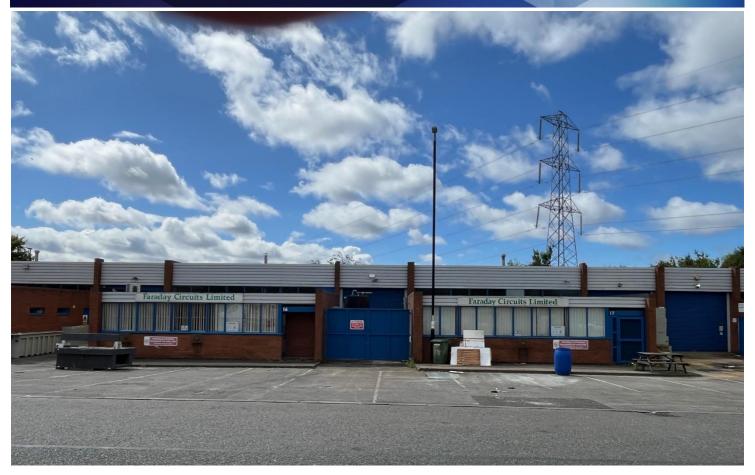

# 15 and 19 Faraday Close, Pattinson Ind Estate, Washington, NE38 8QJ

- 3,305 sqft to 4,665 sq ft
- Close to Nissan
- Excellent access to A1(M) & A19
- 3.88m Eaves

#### Location

The property is located on the popular Pattinson North Industrial Estate in the southwest of Washington, very close to the A19 and Nissan car manufacturing plant. The estate has direct access to the A1231 Washington Highway which in turn links the A1(M) to the west and the A19 to the east. Sunderland City centre is 6 miles to the east and the Galleries Retail Park is 2.5 miles to the west.

#### **Description**

The property comprises two industrial of steel frame construction with flat metal deck roof covered with mineral felt. The elevations are of brick cavity and profile sheet cladding to a height of 3.88m to underside of steel beam and 4.3m to underside of metal decked roof. Each unit has a brick and glazed single story office block with flat felt roof over to the northern elevation.