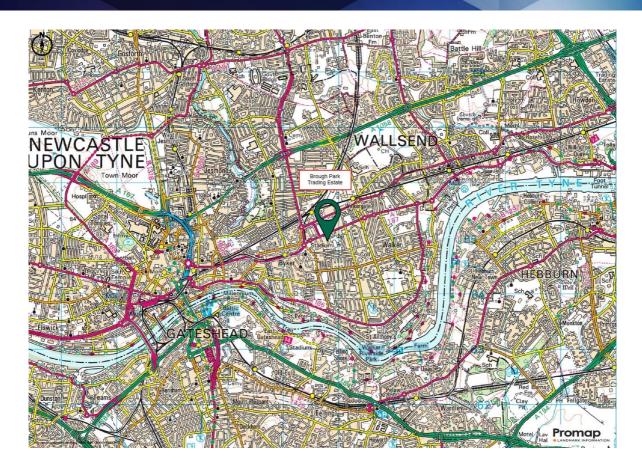

#### Location

The popular and well established Brough Park Trading Estate lies on the south side of the A187 Fossway approximately 2 miles to the east of Newcastle City Centre and close to Newcastle Shopping Park. Other occupiers on the estate include Howdens and Dulux Decorator Centre.