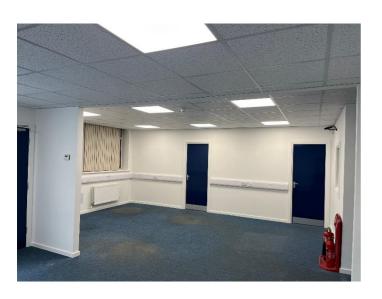

# **Description**

The unit is constructed with cavity brickwork walls with high level insulated cladding. The roof area is pitched with an insulated profile sheeted covering incorporating translucent rooflights. Internally the unit has a clear height of 5m and incorporates offices, staff canteen and WC facilities. Externally the unit has a concrete apron and parking area to the front which provides vehicular access by way of an electrically operated roller shutter loading door 4.7m wide x 4.5m high.