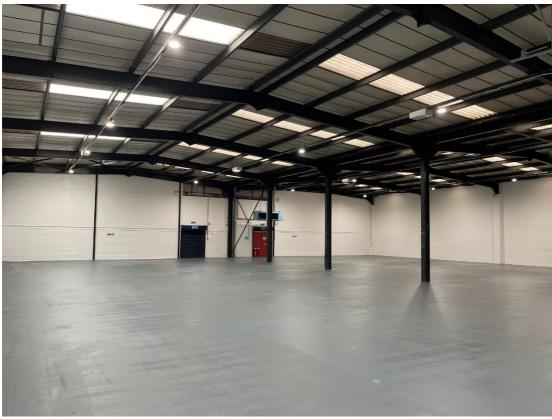

# **Description**

The unit is constructed with cavity brickwork walls with high level insulated cladding. The roof area is pitched with an insulated profile sheeted covering incorporating translucent rooflights. Internally the unit has a clear height of 5m and incorporates offices, staff canteen and WC facilities. Externally the unit has a concrete apron and parking area to the front which provides vehicular access by way of an electrically operated roller shutter loading door 4.7m wide x 4.5m high.

#### **Accommodation**

|           | sq m   | sq ft |
|-----------|--------|-------|
| Warehouse | 808.76 | 8,705 |
| Offices   | 118.87 | 1,280 |
| Total GIA | 927.63 | 9,985 |