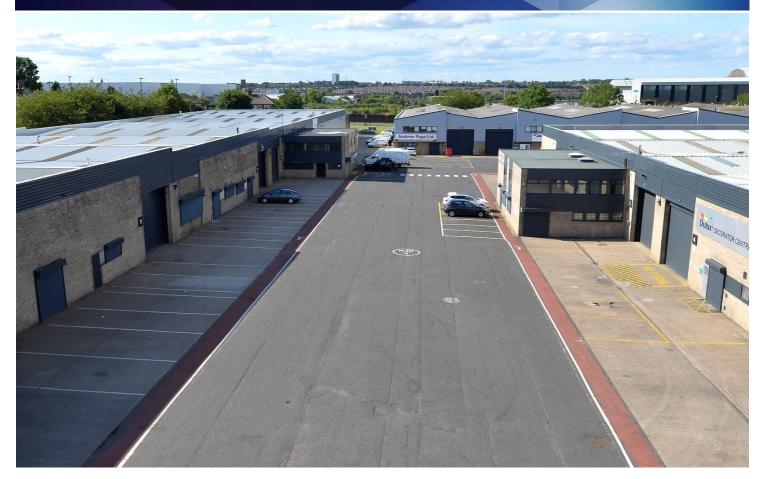

# 9 & 10 Brough Park Trading Estate Newcastle upon Tyne NE6 2YF

- Popular trade location for East Newcastle
- Secure gated site
- 5m minimum eaves height
- Single storey offices
- Electrically operated roller shutter door

#### Location

The popular and well established Brough Park Trading Estate lies on the south side of the A187 Fossway approximately 2 miles to the east of Newcastle City Centre and close to Newcastle Shopping Park. Other occupiers on the estate include Howdens and Dulux Decorator Centre.