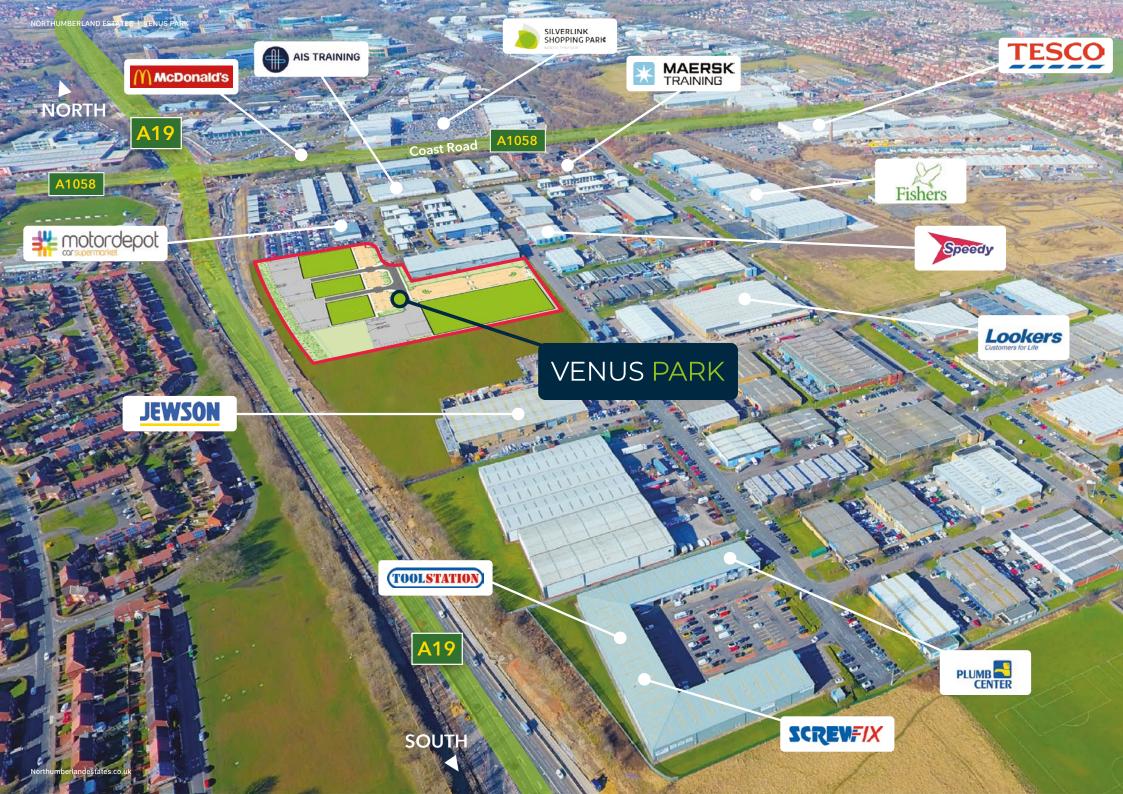

## **LOCATION**

Tyne Tunnel Industrial Estate, North Tyneside, NE29 7BY

Venus Park is located on the Tyne Tunnel Trading Estate, North Tyneside, adjacent to the A19 and north of the Tyne Tunnel. Its prime location offers excellent transport links and superb connections through the North East region and beyond.

The Tyne Tunnel Trading Estate is well served by public transport, having the Route 19 bus service connecting to the Tyne and Wear Metro Service stations Percy Main and Northumberland Park as well as North Shields town centre and surrounding residential areas.