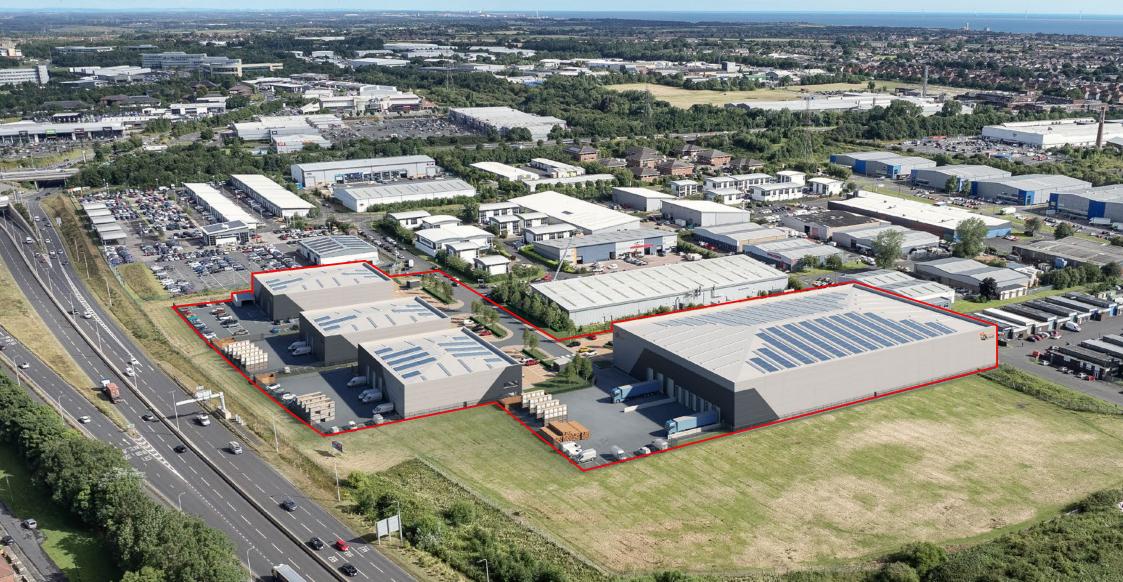

# VENUS PARK

Tyne Tunnel Industrial Estate, North Tyneside, NE29 7BY

# SCHEME PLAN

Units 1-3 have detailed planning permission and will provide a high specification of accommodation to include:

- High bay units (Top of parapet 10.4m/ U/S of Haunch - 8m)
- Minimim 35KN per sq m floor loading
- 7m electric up and over sectional loading doors
- Dedicated secure yards with potential for dock loading
- Designated staff and visitor car parking
- Office and welfare facilities
- EV charging points
- Target EPC rating of 'A'

The units can be adapted to accommodate bespoke requirements.

| Unit 1 | 30,000 sqft  |
|--------|--------------|
| Unit 2 | 16,655 sqft  |
| Unit 3 | 18,275 sqft  |
| Unit 4 | 79,700 sqft  |
| Total  | 115,640 sqft |