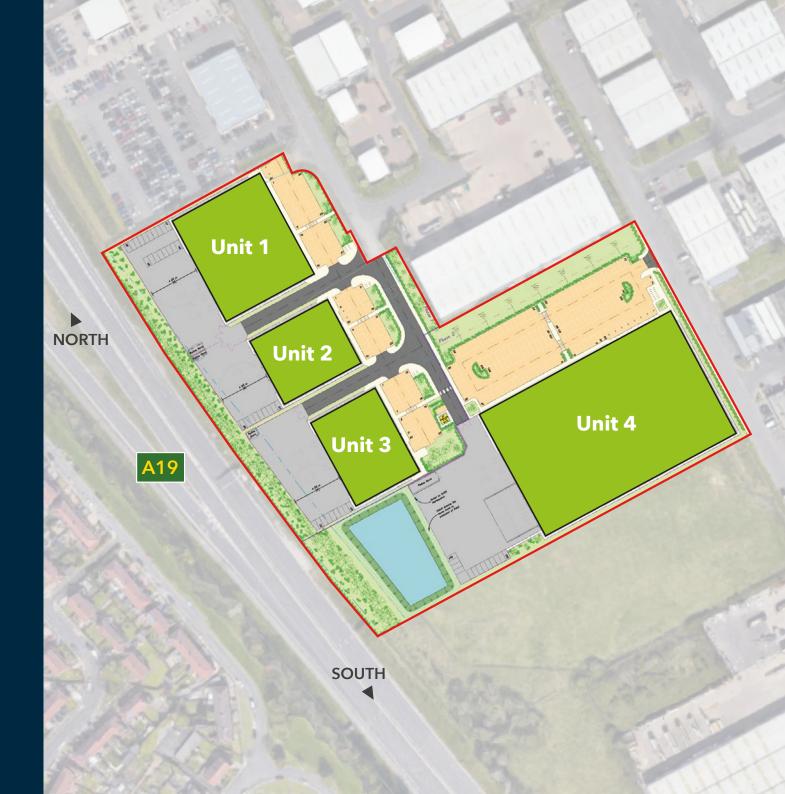

# SCHEME PLAN

Units 1-3 have detailed planning permission and will provide a high specification of accommodation to include:

- High bay units (Top of parapet 10.4m/ U/S of Haunch - 8m)
- Minimim 35KN per sq m floor loading
- 7m electric up and over sectional loading doors
- Dedicated secure yards with potential for dock loading
- Designated staff and visitor car parking
- Office and welfare facilities
- EV charging points
- Target EPC rating of 'A'

The units can be adapted to accommodate bespoke requirements.

| Unit 1 | 30,000 sqft  |
|--------|--------------|
| Unit 2 | 16,655 sqft  |
| Unit 3 | 18,275 sqft  |
| Unit 4 | 79,700 sqft  |
| Total  | 115,640 sqft |