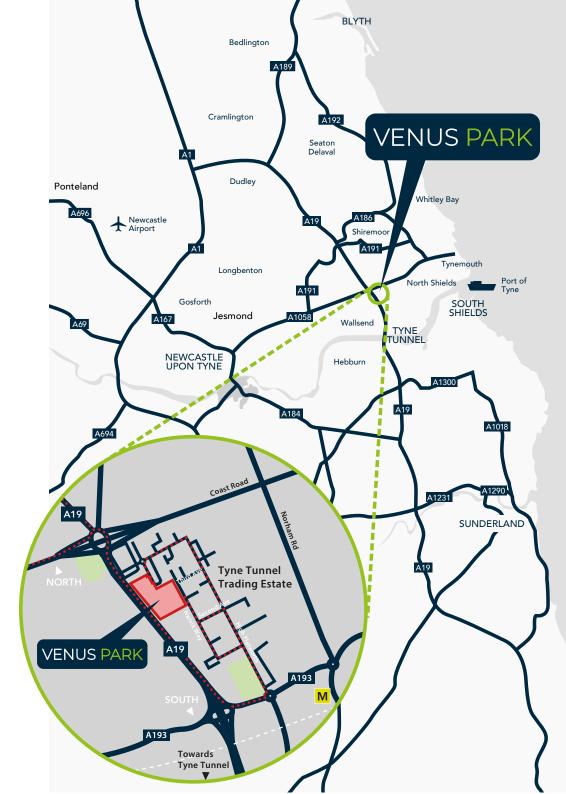

## **LOCATION**

Tyne Tunnel Industrial Estate, North Tyneside, NE29 7BY

Venus Park is located on the Tyne Tunnel Trading Estate, North Tyneside, adjacent to the A19 and north of the Tyne Tunnel. Its prime location offers excellent transport links and superb connections through the North East region and beyond.

#### ROAD

| Tyne Tunnel         | 2 miles    |
|---------------------|------------|
| Newcastle Upon Tyne | 8 miles    |
| Sunderland          | 10.2 miles |
| Teesside            | 37.4 miles |

#### ₩ AI

| Newcastle International Airport | 12.6 miles |
|---------------------------------|------------|
| Teesside International Airport  | 38.7 miles |

| SEA SEA      |            |
|--------------|------------|
| Port of Tyne | 3.7 miles  |
| Teesport     | 43.6 miles |