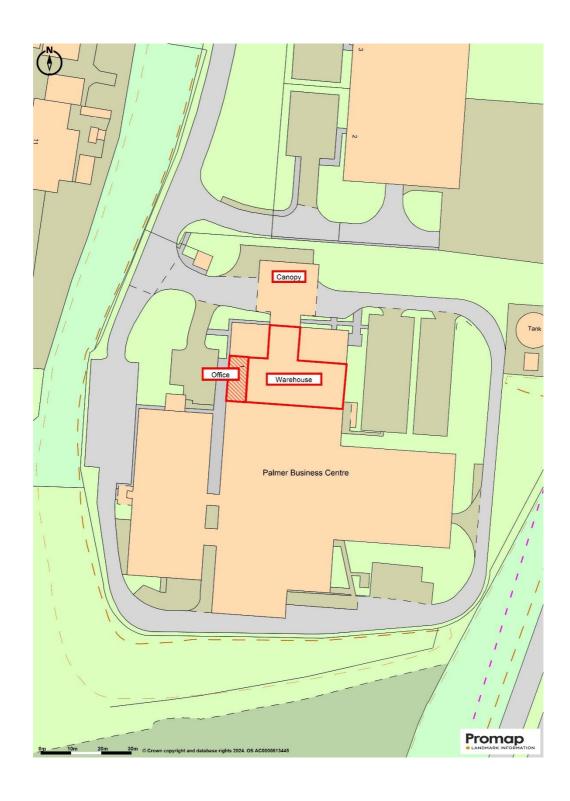

#### Location

Peterlee is situated midway between the Tyneside and Teesside conurbations in East Durham, with access via the A19 dual carriageway.

Palmer Road is on the South West Industrial Estate with nearby occupiers including NSK Bearings, Howdens, and IG Group. The property is located in the Palmer Business Centre at the end of Palmer Road.

# **Description**

Workshop/warehouse and offices forming part of a larger building, being of steel portal frame with profile steel sheet cladding to the elevations. The flat metal deck roof has a membrane covering.

The warehouse/workshop unit is accessed via a loading door to the northern elevation, with the benefit of a large canopy providing shelter for loading. The unit has a minimum height of 5.1m and a small admin office.

The main office is over 2 floors with a separate entrance off a car park to the west elevation. WCs and a staff canteen area are provided at first floor.

Office Accommodation