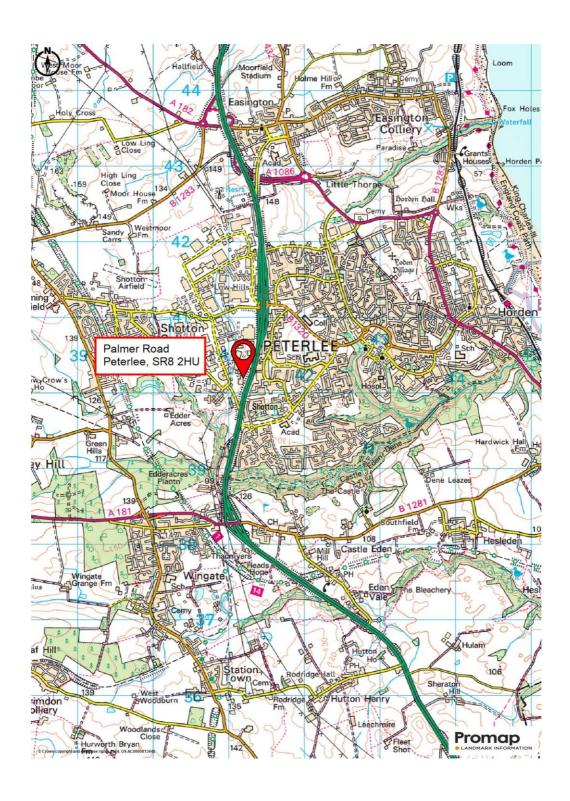

#### Location

Peterlee is situated midway between the Tyneside and Teesside conurbations in East Durham, with access via the A19 dual carriageway.

Palmer Road is on the South West Industrial Estate with nearby occupiers including NSK Bearings, Howdens, and IG Group. The property is located in the Palmer Business Centre at the end of Palmer Road.