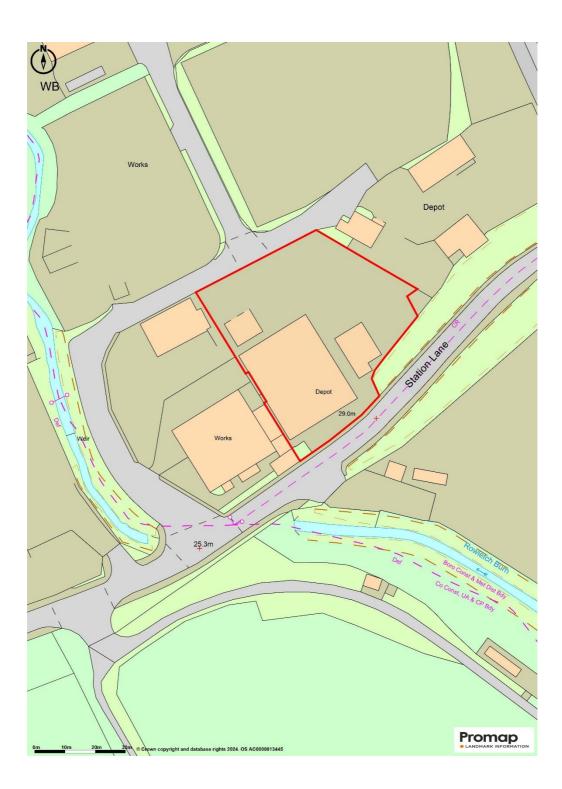

#### Location

The estate is located close to Birtley Town Centre with access off Station Lane via the A167 Durham Road. The location gives excellent access via the main arterial road network to Junctions 63, 64 and 65 of the A1(M), all of which are within one mile of the site.

#### Description

Two detached production/warehouse units plus a prefabricated office building on a large secure site of 0.78 acre with generous room for loading and outside storage.

The larger building comprises two bays of steel portal frame with insulated profile steel sheeting to the elevations and roof. The rear bay has a mezzanine floor, beneath which is a staff room and toilets. The minimum eaves height is 5.54m rising to 6.67m at the apex. The roller shutter door measures approx. 4.5m wide x 5m high.