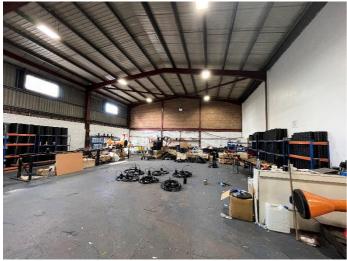

#### Description

Two detached production/warehouse units plus a prefabricated office building on a large secure site of 0.78 acre with generous room for loading and outside storage.

The larger building comprises two bays of steel portal frame with insulated profile steel sheeting to the elevations and roof. The rear bay has a mezzanine floor, beneath which is a staff room and toilets. The minimum eaves height is 5.54m rising to 6.67m at the apex. The roller shutter door measures approx. 4.5m wide x 5m high.

The smaller building is of similar construction with two roller shutter loading doors and an eaves height of 4.9m. WC provision is provided to the rear.

The prefab offices include a kitchen and WCs.

Building 1 rear bay.