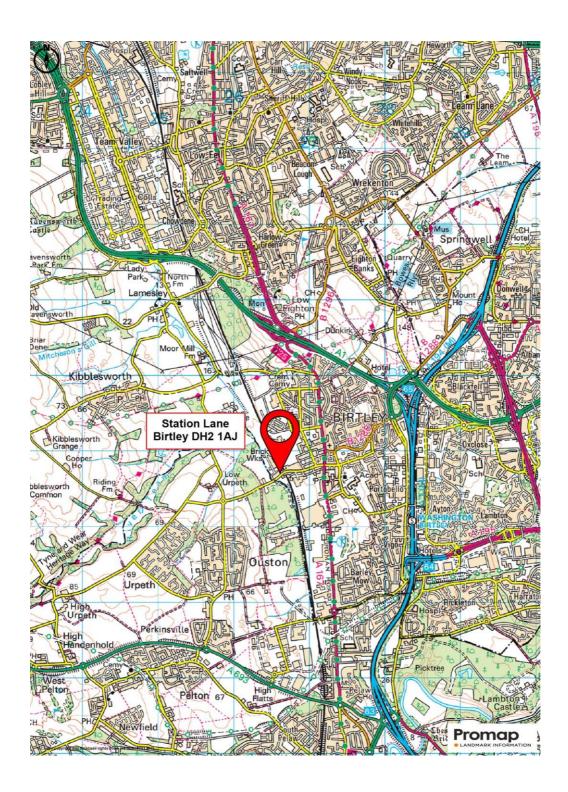

#### Location

The estate is located close to Birtley Town Centre with access off Station Lane via the A167 Durham Road. The location gives excellent access via the main arterial road network to Junctions 63, 64 and 65 of the A1(M), all of which are within one mile of the site.