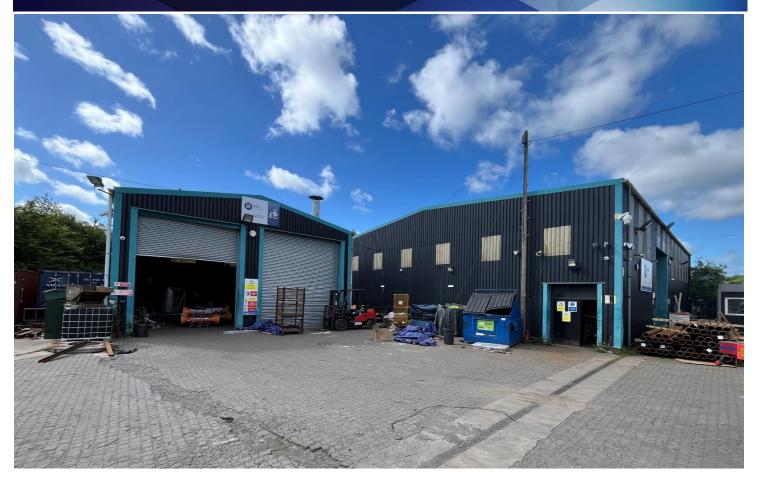

## Former John F Hunt Union Brickworks, Station Lane Birtley DH2 1AJ

- Two warehouse/production units
- Very large secure yard 0.78 acre
- Modern prefab offices
- Large loading doors
- Additional mezzanine storage

#### Description

Two detached production/warehouse units plus a prefabricated office building on a large secure site of 0.78 acre with generous room for loading and outside storage.

The larger building comprises two bays of steel portal frame with insulated profile steel sheeting to the elevations and roof. The rear bay has a mezzanine floor, beneath which is a staff room and toilets. The minimum eaves height is 5.54m rising to 6.67m at the apex. The roller shutter door measures approx. 4.5m wide x 5m high.

The smaller building is of similar construction with two roller shutter loading doors and an eaves height of 4.9m. WC provision is provided to the rear.

The prefab offices include a kitchen and WCs.

Building 1 rear bay.