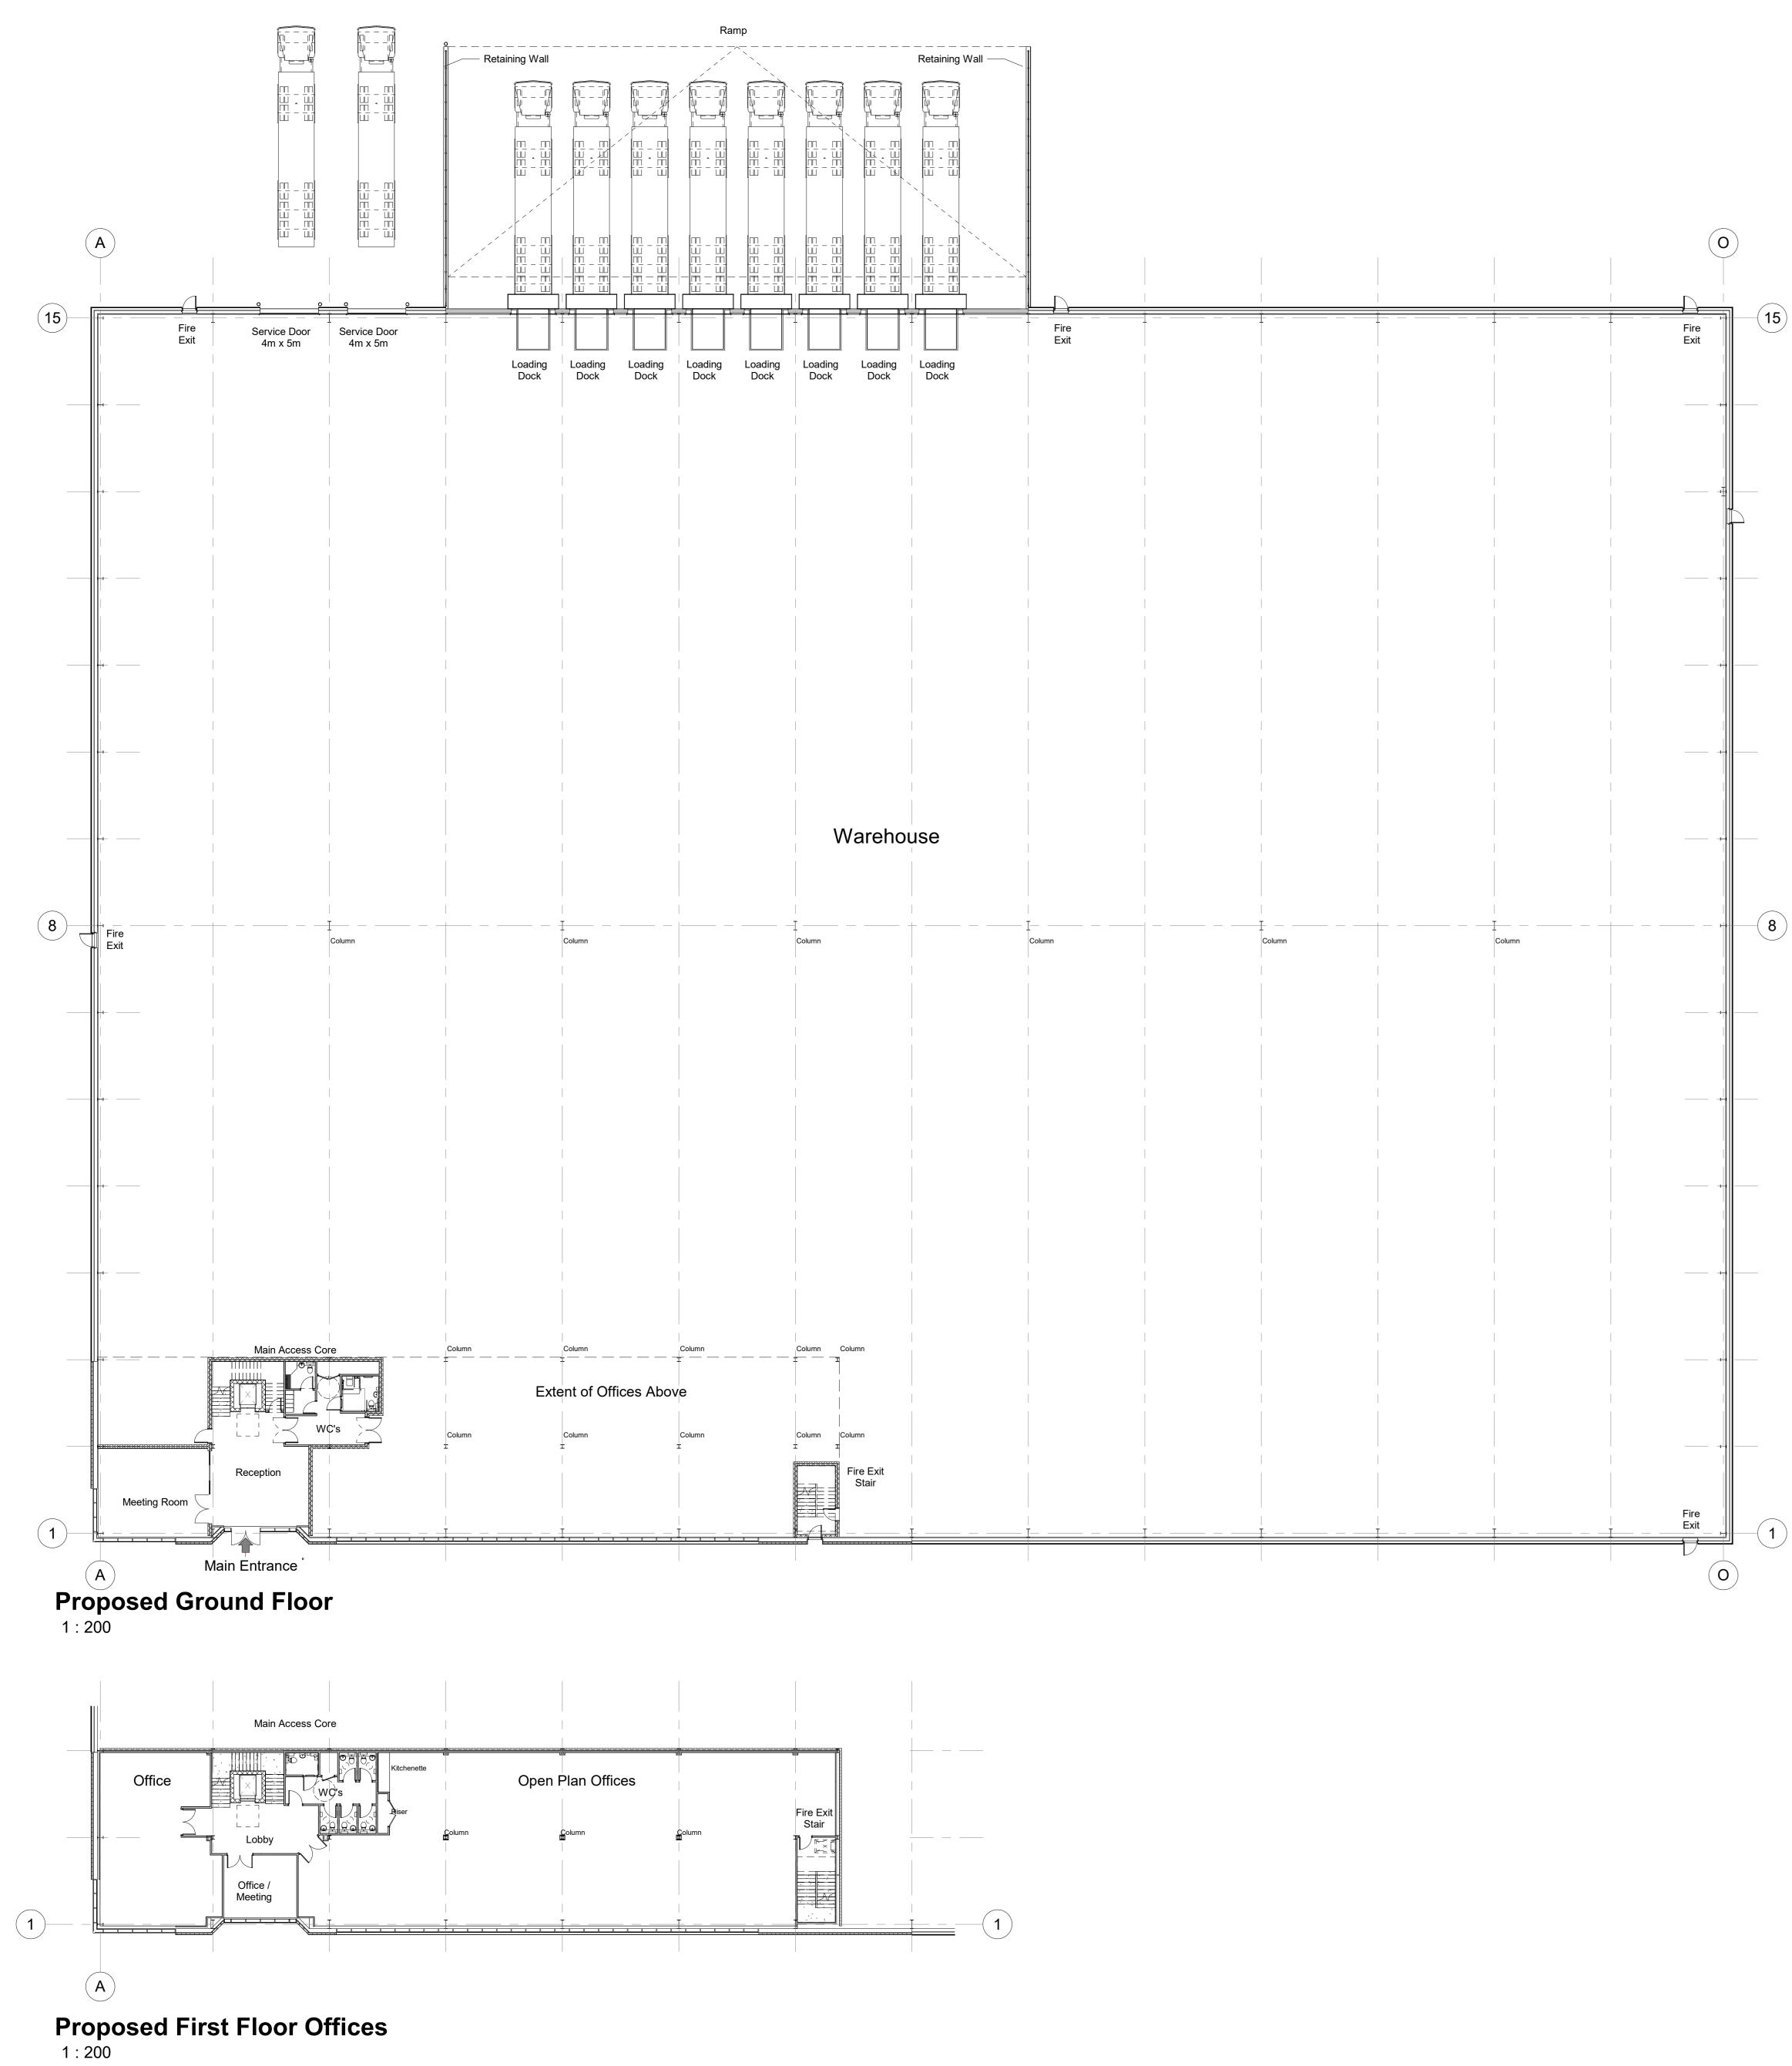

## **PROPOSED UNIT 2** 205,000 sqft 9,755 sqm *Total Gross Internal Area*

Footrint100,000 sqft9,290.3 sqmFirst Floor offices5,000 sqft464.5 sqm

15m clear to underside of Haunch Finish floor level - 51.80 AOD All areas are measured as gross internal