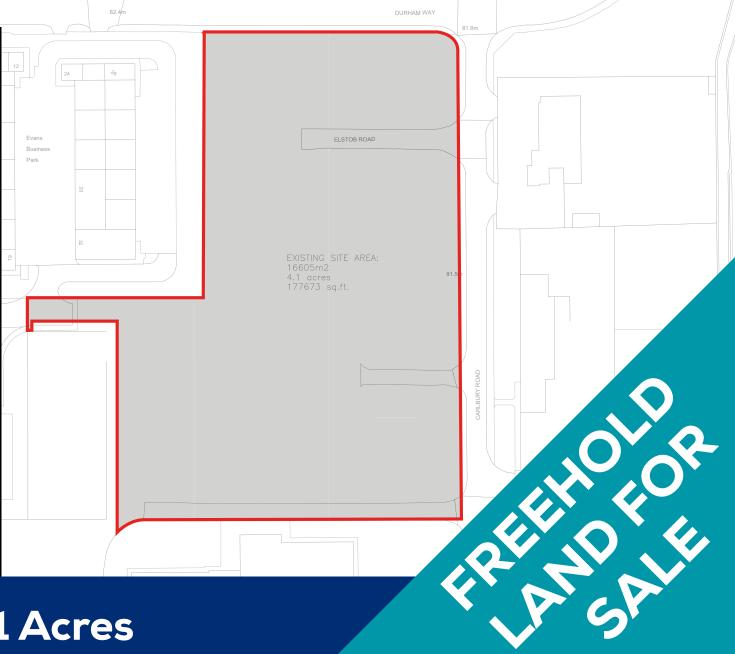

#### **Planning Permission**

This 4.1-acre land parcel presents an excellent opportunity for industrial development with full planning approval under application number DM/22/01244/FPA, granted on August 1st, 2023, this site offers the potential for the construction of two industrial units.

Both proposed buildings feature an eaves height ranging from 11 to 12.5 meters (to underside of haunch) and a ridge height of approximately 16 meters above finished floor level. The site boasts a relatively flat topography and enjoys accessibility from all four boundaries, with the primary access located on Carlbury Road to the east.