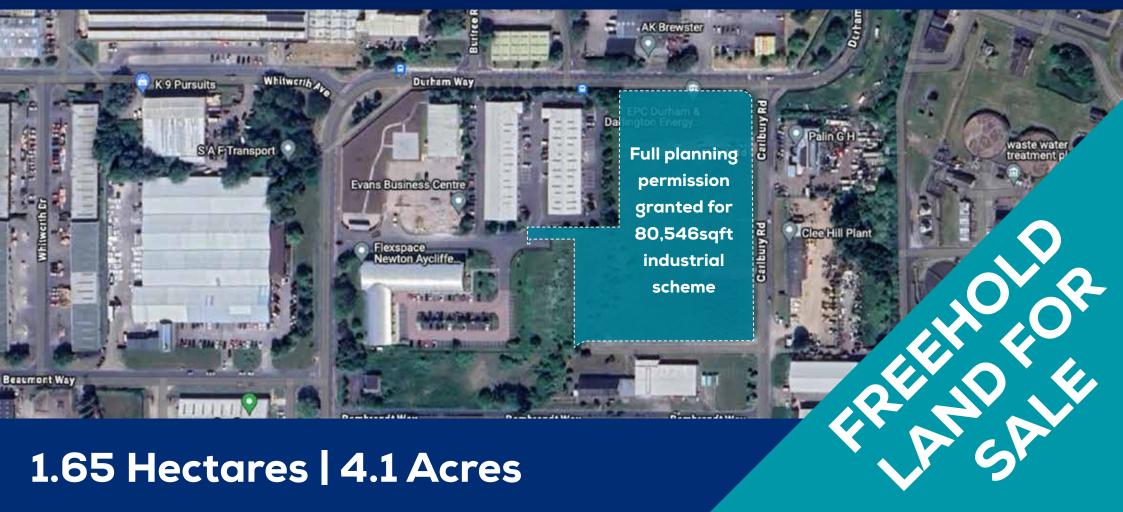

## PRIME INDUSTRIAL LOCATION | AYCLIFFE BUSINESS PARK

1.65 Hectares | 4.1 Acres

#### **Planning Permission**

This 4.1-acre land parcel presents an excellent opportunity for industrial development with full planning approval under application number DM/22/01244/FPA, granted on August 1st, 2023, this site offers the potential for the construction of two industrial units.

Each unit offers a significant square footage, totalling 80,546 square feet collectively, catering to a wide range of industrial and commercial activities. The architectural design ensures that the buildings have aligned ridge heights, allowing for the possibility of integrating the two structures, albeit contingent upon further planning inquiries by any prospective buyer.