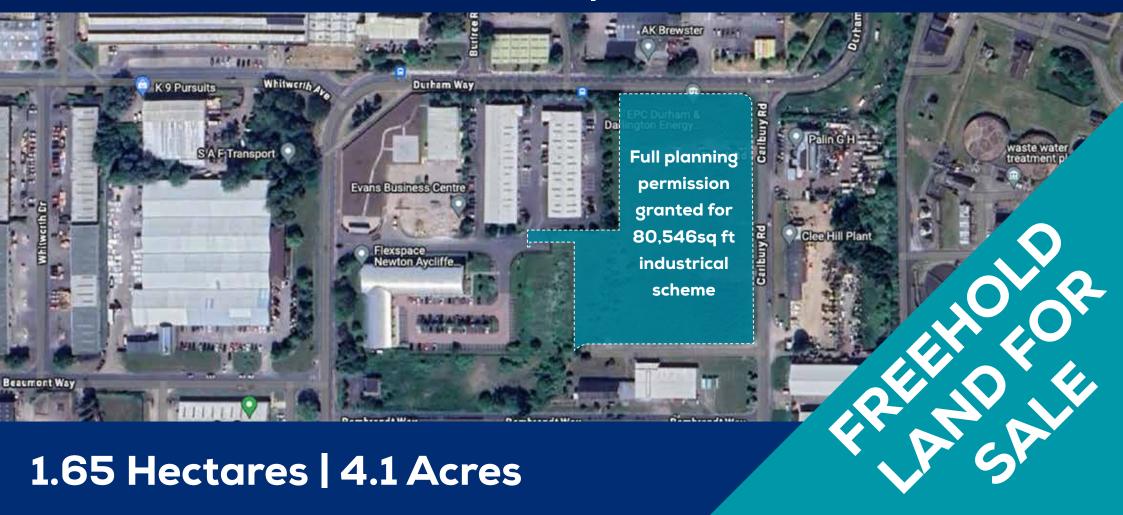

## PRIME INDUSTRIAL LOCATION | AYCLIFFE BUSINESS PARK

1.65 Hectares | 4.1 Acres

#### **Planning Permission**

This 4.1-acre land parcel presents an excellent opportunity for industrial development with full planning approval under application number DM/22/01244/FPA, granted on August 1st, 2023, this site offers the potential for the construction of two industrial units.

Each unit offers a significant square footage, totalling 80,546 square feet collectively, catering to a wide range of industrial and commercial activities. The architectural design ensures that the buildings have aligned ridge heights, allowing for the possibility of integrating the two structures, albeit contingent upon further planning inquiries by any prospective buyer.

Both proposed buildings feature an eaves height ranging from 11 to 12.5 meters (to underside of haunch) and a ridge height of approximately 16 meters above finished floor level. The site boasts a relatively flat topography and enjoys accessibility from all four boundaries, with the primary access located on Carlbury Road to the east.