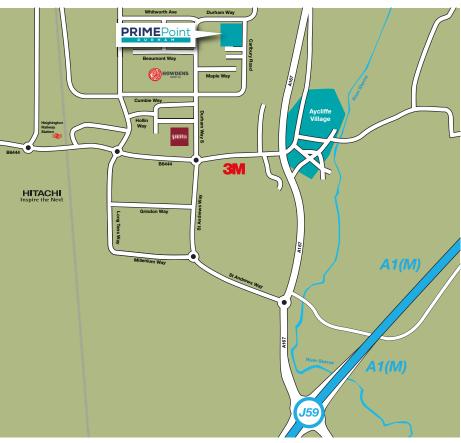

#### Location

Aycliffe Business Park is located within County Durham approximately 0.75 miles from J59 of the A1(M) and 1.5 miles to the south of Newton Aycliffe's town centre.

Darlington lies approximately 6 miles to the south east and Durham 13 miles to the north