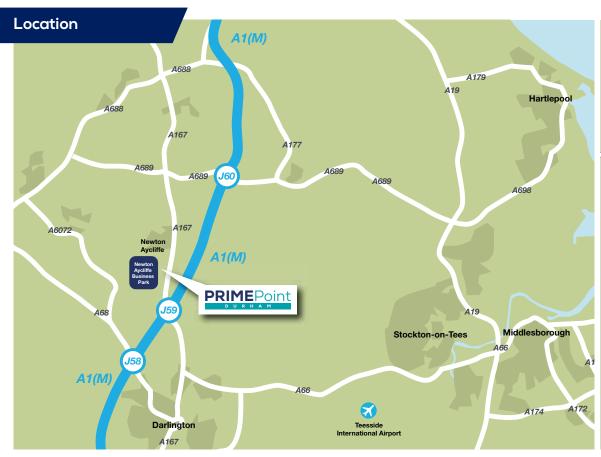

#### Location

Aycliffe Business Park is located within County Durham approximately 0.75 miles from J59 of the A1(M) and 1.5 miles to the south of Newton Aycliffe's town centre.

Darlington lies approximately 6 miles to the south east and Durham 13 miles to the north