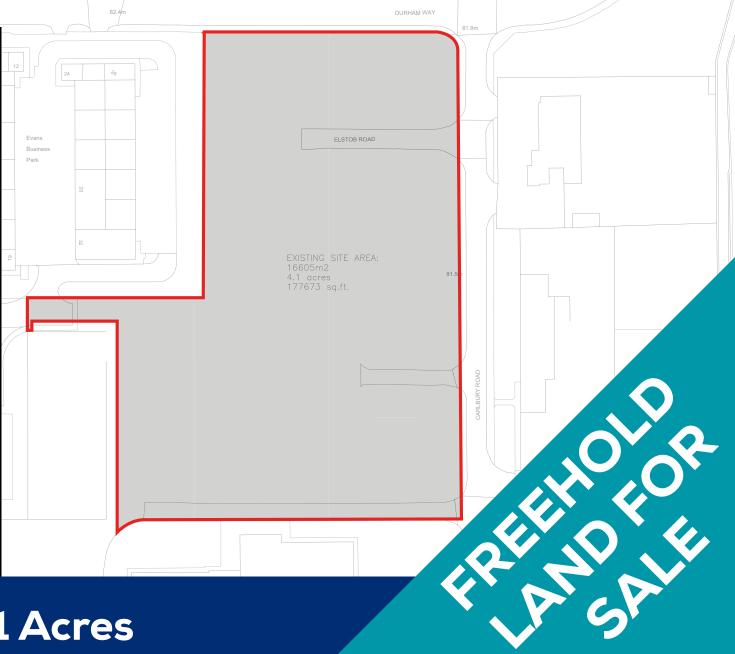

#### **Planning Permission**

This 4.1-acre land parcel presents an excellent opportunity for industrial development with full planning approval under application number DM/22/01244/FPA, granted on August 1st, 2023, this site offers the potential for the construction of two industrial units.

Each unit offers a significant square footage, totalling 80,546 square feet collectively, catering to a wide range of industrial and commercial activities. The architectural design ensures that the buildings have aligned ridge heights, allowing for the possibility of integrating the two structures, albeit contingent upon further planning inquiries by any prospective buyer.

Both proposed buildings feature an eaves height ranging from 11 to 12.5 meters (to underside of haunch) and a ridge height of approximately 16 meters above finished floor level. The site boasts a relatively flat topography and enjoys accessibility from all four boundaries, with the primary access located on Carlbury Road to the east.