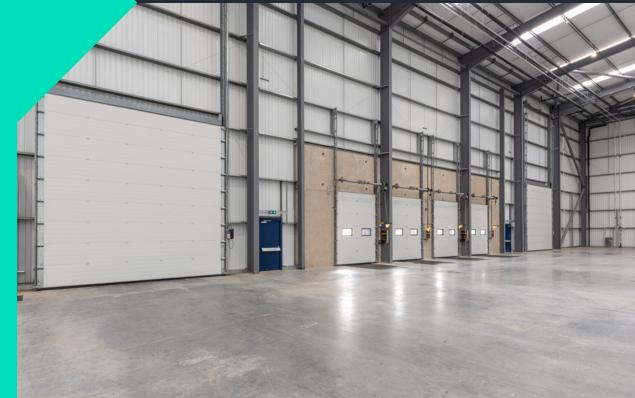

## High Quality New Build Industrial Unit - 71,764 sq ft

Unit 5 Hillthorn Business Park, Washington, Tyne & Wear NE37 3BR

The premises comprise a **high quality new build unit** which benefits from the following specification:

- > 12m minimum eaves height
- 4 dock level loading doors
- > 2 level access loading doors
- Offices over first and second floor with suspended ceilings, heating and lighting
- LED lighting to the warehouse area
- ▶ 550 kVA power supply
- > 30% PV solar panels to the roof area
- ▶ 45m service yard
- 71 parking spaces