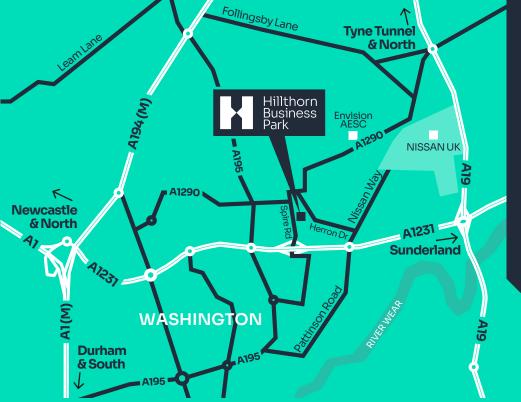

### Location

The premises are located on **Hillthorn Business Park** which occupies a prime location in Washington within 1 mile of the Nissan production plant. The estate is accessed directly from the recently upgraded A1290 which connects to the A1231 providing dual carriageway access to the A1 to the west and A19 to the east. Washington is home to some of the regions largest manufacturing and distribution occupiers due to its strategic central location.

#### Sat Nav location: NE37 3HQ