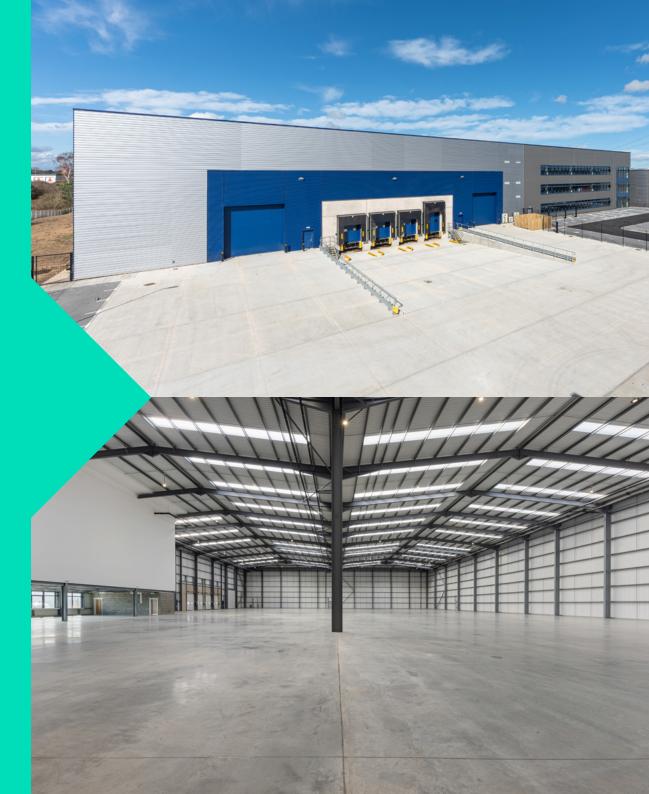

## High Quality New Build Industrial Unit - 71,764 sq ft

Unit 5 Hillthorn Business Park, Washington, Tyne & Wear NE37 3BR

The premises comprise a **high quality new build unit** which benefits from the following specification:

- > 12m minimum eaves height
- 4 dock level loading doors
- > 2 level access loading doors
- Offices over first and second floor with suspended ceilings, heating and lighting
- LED lighting to the warehouse area
- ▶ 550 kVA power supply
- > 30% PV solar panels to the roof area
- ▶ 45m service yard
- 71 parking spaces