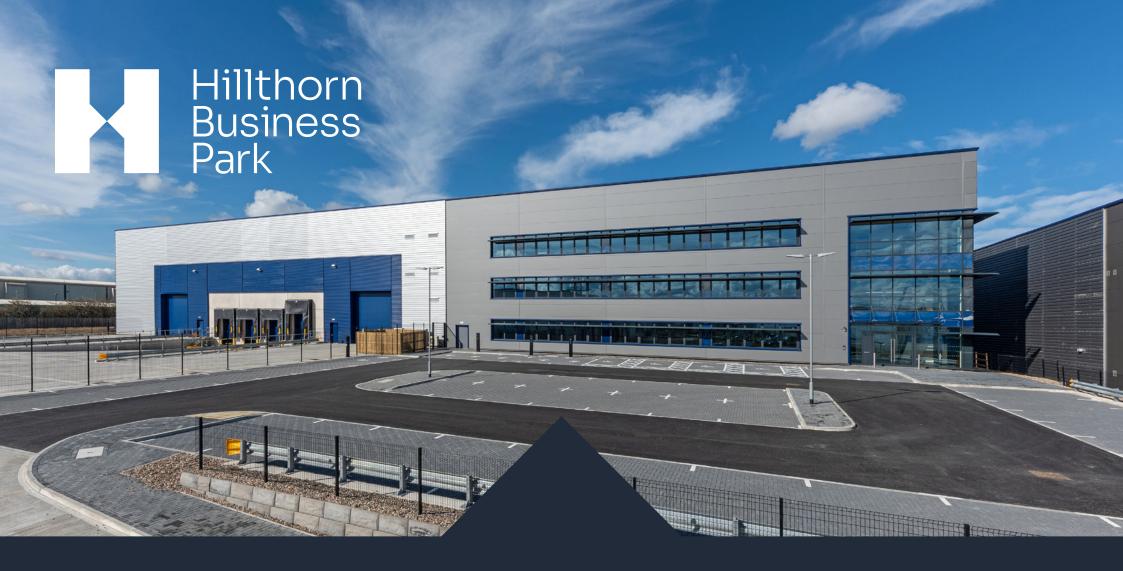

## High Quality New Build Industrial Unit - 71,764 sq ft

Unit 5 Hillthorn Business Park, Washington, Tyne & Wear NE37 3BR

The premises comprise a **high quality new build unit** which benefits from the following specification:

**Unit 5** Hillthorn Business Park Washington, Tyne & Wear NE37 3BR

### Location

The premises are located on **Hillthorn Business Park** which occupies a prime location in Washington within 1 mile of the Nissan production plant. The estate is accessed directly from the recently upgraded A1290 which connects to the A1231 providing dual carriageway access to the A1 to the west and A19 to the east. Washington is home to some of the regions largest manufacturing and distribution occupiers due to its strategic central location.