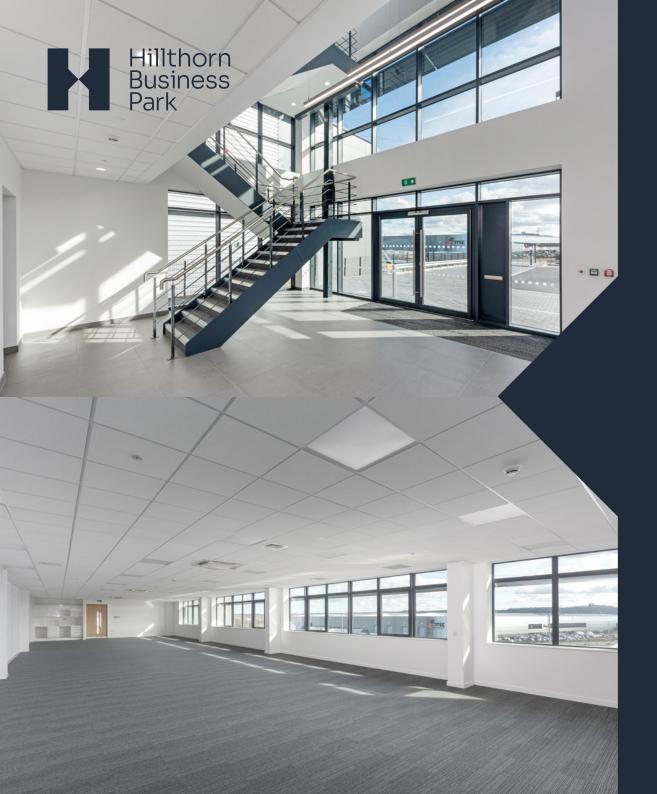

## High Quality New Build Industrial Unit - 71,764 sq ft

Unit 5 Hillthorn Business Park, Washington, Tyne & Wear NE37 3BR

The premises comprise a **high quality new build unit** which benefits from the following specification:

- > 12m minimum eaves height
- 4 dock level loading doors
- > 2 level access loading doors
- Offices over first and second floor with suspended ceilings, heating and lighting
- LED lighting to the warehouse area
- ▶ 550 kVA power supply
- > 30% PV solar panels to the roof area
- ▶ 45m service yard
- 71 parking spaces

#### Accommodation

The premises comprise the following approximate areas (subject to final measurement survey):

| Area                         | sq m  | sq ft  |
|------------------------------|-------|--------|
| Warehouse                    | 6,021 | 64,810 |
| 1 <sup>st</sup> Floor Office | 323   | 3,477  |
| 2 <sup>nd</sup> Floor Office | 323   | 3,477  |
| Total GIA                    | 6,667 | 71,764 |