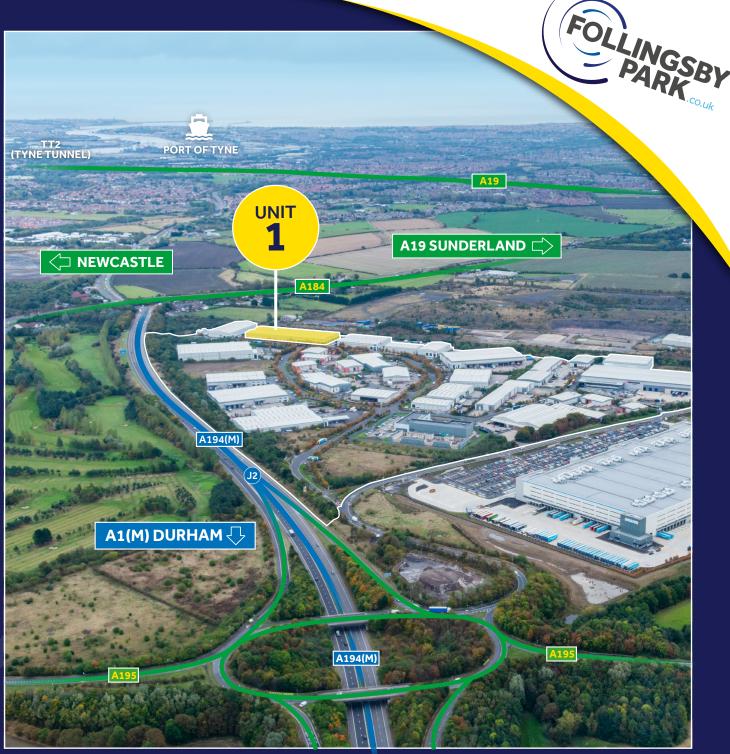

## **LOCATION**

Follingsby Park is a modern industrial estate extending to 110 acres at the centre of the Tyne & Wear conurbation with good access to Newcastle, Gateshead, Sunderland and South Tyneside.

The Park has direct access to a Motorway junction on the A194(M) giving easy access to the A1(M), the A19 and north to the Tyne Tunnel.

| DRIVE-TIMES          | Distance  | Approx. Time |
|----------------------|-----------|--------------|
| A194(M)              | 0.7 miles | 2 mins       |
| South Tyneside / A19 | 2.6 miles | 6 mins       |
| A1(M)                | 3.1 miles | 5 mins       |
| Tyne Tunnel          | 5.7 miles | 6 mins       |
| Gateshead            | 6.5 miles | 16 mins      |
| Newcastle            | 8.0 miles | 19 mins      |
| Sunderland           | 8.1 miles | 20 mins      |