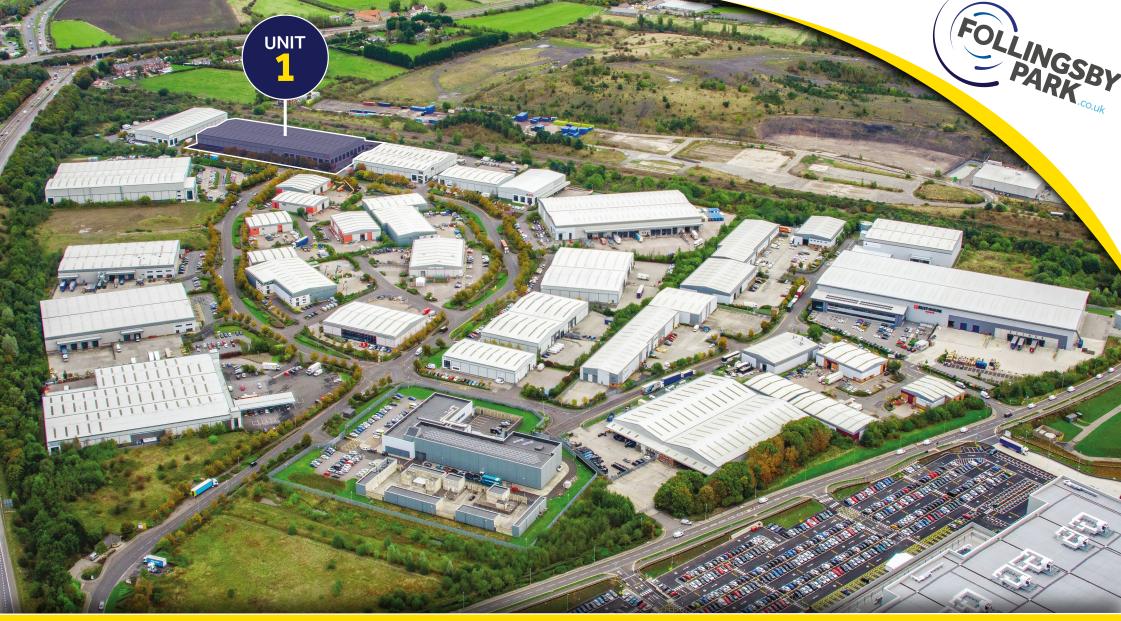

## **LOCATION**

Follingsby Park is a modern industrial estate extending to 110 acres at the centre of the Tyne & Wear conurbation with good access to Newcastle, Gateshead, Sunderland and South Tyneside.

The Park has direct access to a Motorway junction on the A194(M) giving easy access to the A1(M), the A19 and north to the Tyne Tunnel.

| DRIVE-TIMES          | Distance  | Approx. Time |
|----------------------|-----------|--------------|
| A194(M)              | 0.7 miles | 2 mins       |
| South Tyneside / A19 | 2.6 miles | 6 mins       |
| A1(M)                | 3.1 miles | 5 mins       |
| Tyne Tunnel          | 5.7 miles | 6 mins       |
| Gateshead            | 6.5 miles | 16 mins      |
| Newcastle            | 8.0 miles | 19 mins      |
| Sunderland           | 8.1 miles | 20 mins      |