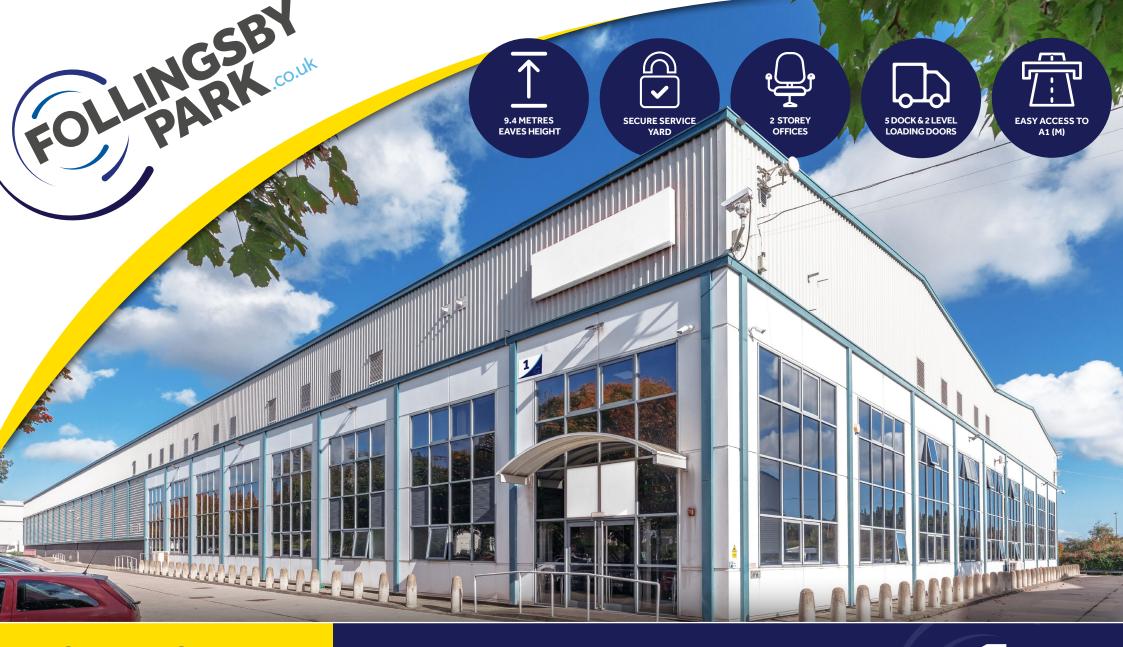

# NORTH EAST ENGLAND'S PRIME INDUSTRIAL PARK

GATESHEAD TYNE & WEAR NE10 8HQ

TO LET
INDUSTRIAL/WAREHOUSE UNIT
98,507 ft² (9,151 m²)

1

## **DESCRIPTION**

- · Detached steel portal frame unit
- · Dedicated secure service yard
- · 9.4 Metres Eaves Height
- · 5 dock access and 2 level access loading doors
- · 2 storey offices and second floor ancillary