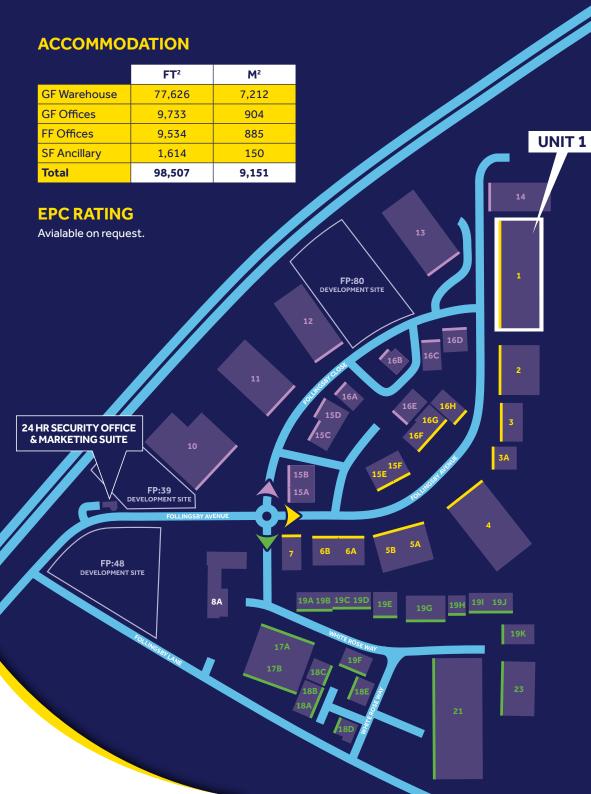

# NORTH EAST ENGLAND'S PRIME INDUSTRIAL PARK

GATESHEAD TYNE & WEAR NE10 8HQ

TO LET
INDUSTRIAL/WAREHOUSE UNIT
98,507 ft² (9,151 m²)

1

## **DESCRIPTION**

- · Detached steel portal frame unit
- · Dedicated secure service yard
- · 9.4 Metres Eaves Height
- · 5 dock access and 2 level access loading doors
- · 2 storey offices and second floor ancillary