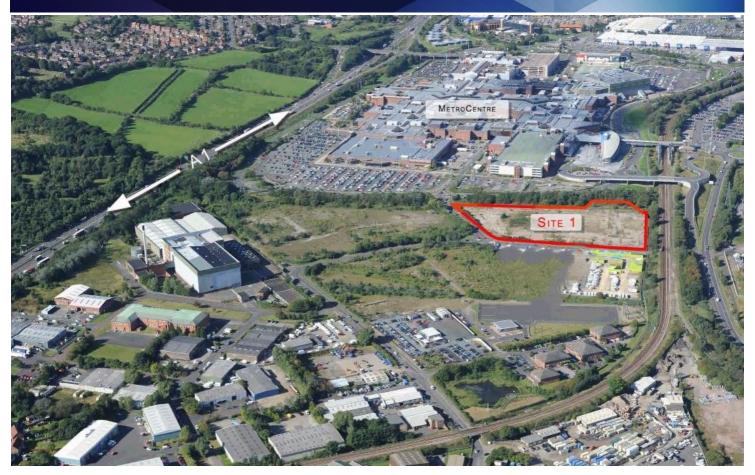

# Cross Lane Dunston NE27 0QF

- Five acre fenced site.
- Shown edged red on aerial above.
- May split.
- Prominent site close to Metro Centre.
- Excellent access to A1(M).
- Close to public transport hub.

#### Location

The site is located on Cross Lane to the east of the Gateshead MetroCentre, one of the UK's largest out-of-town shopping centres. This location provides excellent access to the MetroCentre Rail & Bus Interchange which is situated just to the west of the site.

#### Site Area

The site is shown outlined in red on the aerial photograph and extends to approximately five acres.

Consideration would be given to splitting the site.