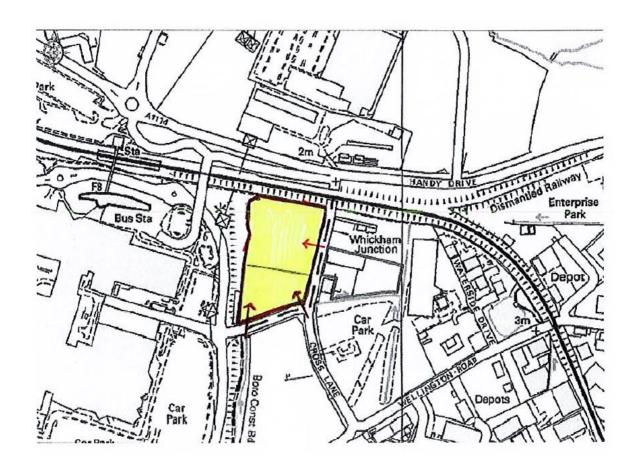

#### Location

The site is located on Cross Lane to the east of the Gateshead MetroCentre, one of the UK's largest out-of-town shopping centres. This location provides excellent access to the MetroCentre Rail & Bus Interchange which is situated just to the west of the site.

Access to the A1(M) is provided via the A694 and the A1114 Handy Drive with the A1 junction being approximately 1 mile to the west of the site.

Newcastle city centre is approximately 2.5 miles to the north and Newcastle International Airport approximately 12 miles to the north-west.

The site is fenced and secure with three access directly off Cross Lane which would allow the site to be split or could provide an in and an out one-way system for a single occupier.