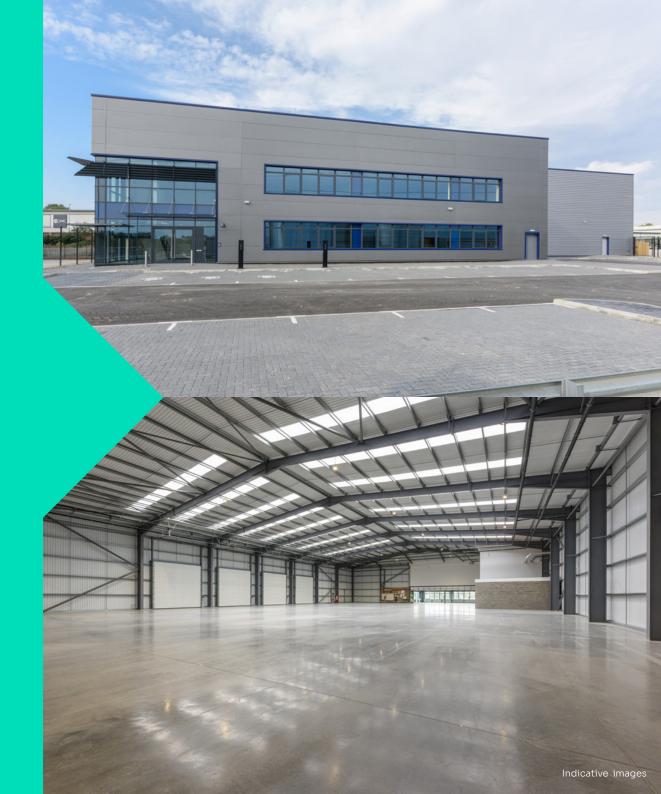

- ▶ 12m minimum eaves height
- ▶ 4 dock level loading doors
- 2 level access loading doors
- Offices over first and second floor with suspended ceilings, heating and lighting
- ▶ LED lighting to the warehouse area
- ▶ 550 kVA power supply
- > 30% PV solar panels to the roof area
- ▶ 45m service yard and 71 parking spaces

#### Accommodation

The premises comprise the following approximate areas (subject to final measurement survey):

| Area                         | sq m  | sq ft  |
|------------------------------|-------|--------|
| Warehouse                    | 6,021 | 64,810 |
| 1st Floor Office             | 323   | 3,477  |
| 2 <sup>nd</sup> Floor Office | 323   | 3,477  |
| Total GIA                    | 666,7 | 71,764 |