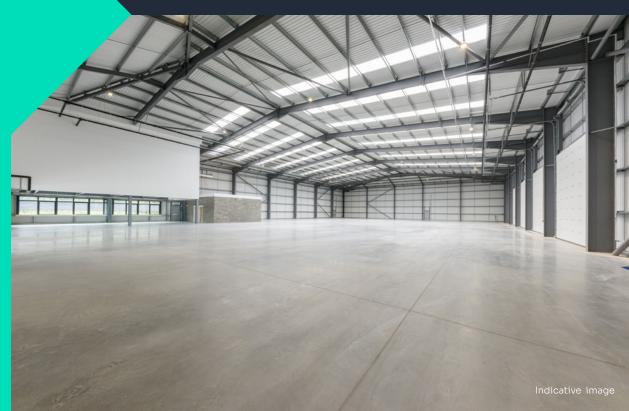

- ▶ 12m minimum eaves height
- ▶ 4 dock level loading doors
- 2 level access loading doors
- Offices over first and second floor with suspended ceilings, heating and lighting
- ▶ LED lighting to the warehouse area
- ▶ 550 kVA power supply
- > 30% PV solar panels to the roof area
- ▶ 45m service yard and 71 parking spaces

#### Accommodation

The premises comprise the following approximate areas (subject to final measurement survey):

| Area                         | sq m  | sq ft  |
|------------------------------|-------|--------|
| Warehouse                    | 6,021 | 64,810 |
| 1st Floor Office             | 323   | 3,477  |
| 2 <sup>nd</sup> Floor Office | 323   | 3,477  |
| Total GIA                    | 666,7 | 71,764 |