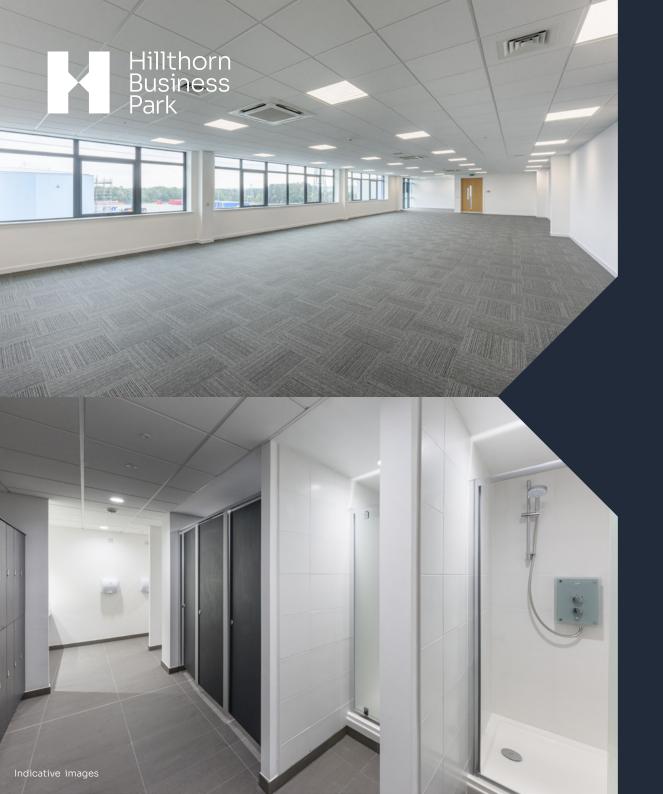

# TO LET

High Quality New Build Industrial Unit - 71,764 sq ft

Unit 5 Hillthorn Business Park, Washington, Tyne & Wear NE37 3BR

The subject premises comprise a **high quality new build unit** which benefits from the following specification:

- ▶ 12m minimum eaves height
- ▶ 4 dock level loading doors
- 2 level access loading doors
- Offices over first and second floor with suspended ceilings, heating and lighting
- ▶ LED lighting to the warehouse area
- ▶ 550 kVA power supply
- > 30% PV solar panels to the roof area
- ▶ 45m service yard and 71 parking spaces