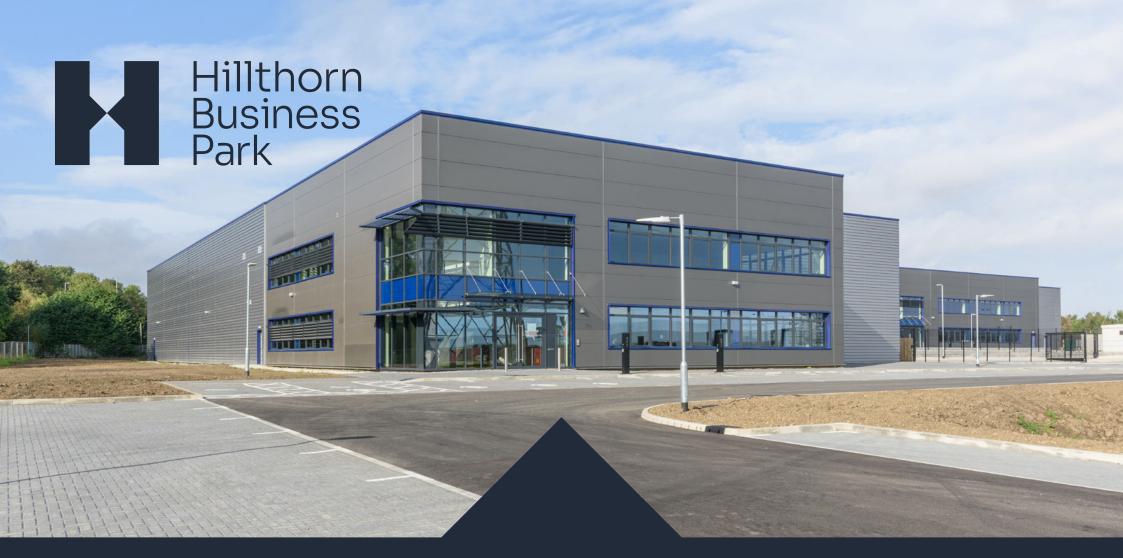

# TO LET

High Quality New Build Industrial Unit - 71,764 sq ft

Unit 5 Hillthorn Business Park, Washington, Tyne & Wear NE37 3BR

The subject premises comprise a **high quality new build unit** which benefits from the following specification:

- ▶ 12m minimum eaves height
- ▶ 4 dock level loading doors
- 2 level access loading doors
- Offices over first and second floor with suspended ceilings, heating and lighting
- ▶ LED lighting to the warehouse area
- ▶ 550 kVA power supply
- > 30% PV solar panels to the roof area
- ▶ 45m service yard and 71 parking spaces