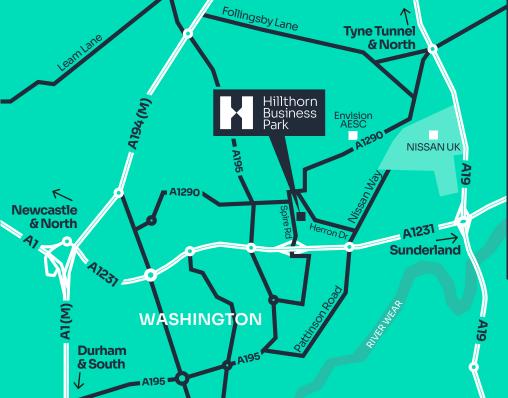

#### Location

The subject premises are located on **Hillthorn Business Park** which occupies a prime location in Washington within 1 mile of the Nissan production plant. The estate is accessed directly from the recently upgraded A1290 which connects to the A1231 providing dual carriageway access to the A1 to the west and A19 to the east.

Washington is home to some of the regions largest manufacturing and distribution occupiers due to its strategic central location.

Sat Nav location: NE37 3HQ.