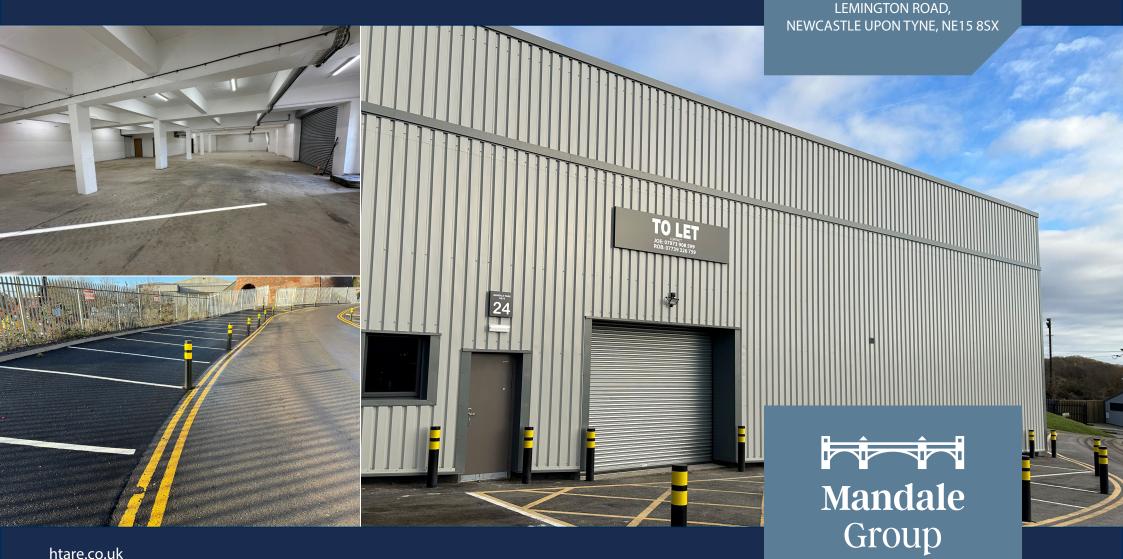

# TO LET 24 MANDALE PARK 3,788 sq. ft. INDUSTRIAL UNIT

A flexible workspace to suit your business needs

NE15
UNIT 24

## NE15 UNIT 24

LEMINGTON ROAD, NEWCASTLE UPON TYNE, NE15 8SX

#### **DESCRIPTION:**

We have renovated an exisiting bulding, and from it, have constructed 5 high quality industrial units. The perfect space for your business needs.

#### **RESERVATION:**

Contact us today for further information and to reserve this property.

| UNIT | TYPE       | UNIT SQ. FT. | FLOORS | ANNUAL<br>RENT | SERVICE<br>CHARGE | INSURANCE  | NOTES                                  |
|------|------------|--------------|--------|----------------|-------------------|------------|----------------------------------------|
| 24   | INDUSTRIAL | 3,788        | 1      | £40,000 + VAT  | £1,500 + VAT      | £750 + VAT | RESTRICTED HEIGHT STORE - 1,500sq. ft. |