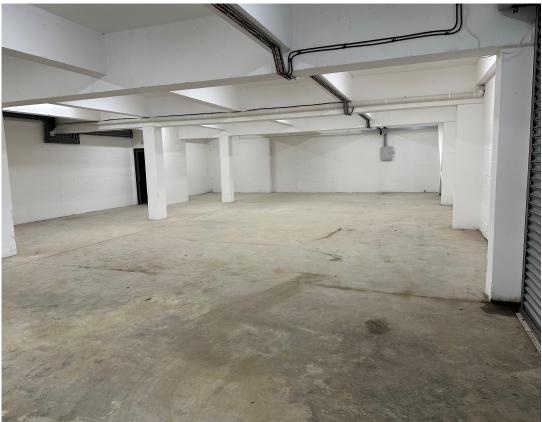

#### **DESCRIPTION:**

We have renovated an exisiting bulding, and from it, have constructed 5 high quality industrial units. The perfect space for your business needs.

#### **RESERVATION:**

Contact us today for further information and to reserve this property.

| UNIT | TYPE       | UNIT SQ. FT. | FLOORS | ANNUAL<br>RENT | SERVICE<br>CHARGE | INSURANCE  | NOTES                                  |
|------|------------|--------------|--------|----------------|-------------------|------------|----------------------------------------|
| 24   | INDUSTRIAL | 3,788        | 1      | £40,000 + VAT  | £1,500 + VAT      | £750 + VAT | RESTRICTED HEIGHT STORE - 1,500sq. ft. |