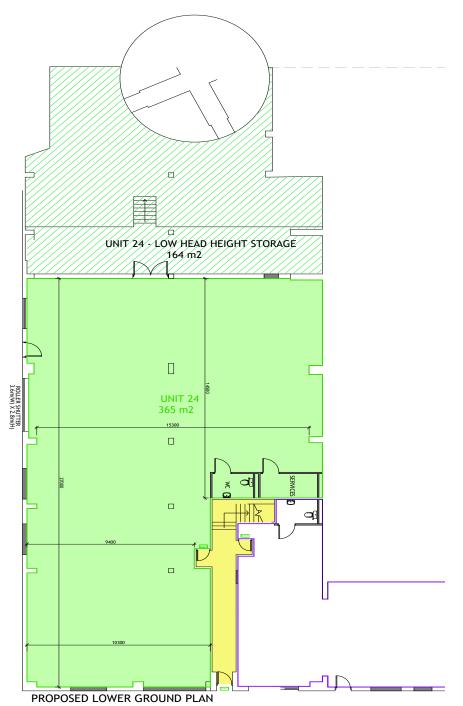

#### **RESERVATION:**

Contact us today for further information and to reserve this property.

| UNIT | TYPE       | UNIT SQ. FT. | FLOORS | ANNUAL<br>RENT | SERVICE<br>CHARGE | INSURANCE  | NOTES                                  |
|------|------------|--------------|--------|----------------|-------------------|------------|----------------------------------------|
| 24   | INDUSTRIAL | 3,788        | 1      | £40,000 + VAT  | £1,500 + VAT      | £750 + VAT | RESTRICTED HEIGHT STORE - 1,500sq. ft. |