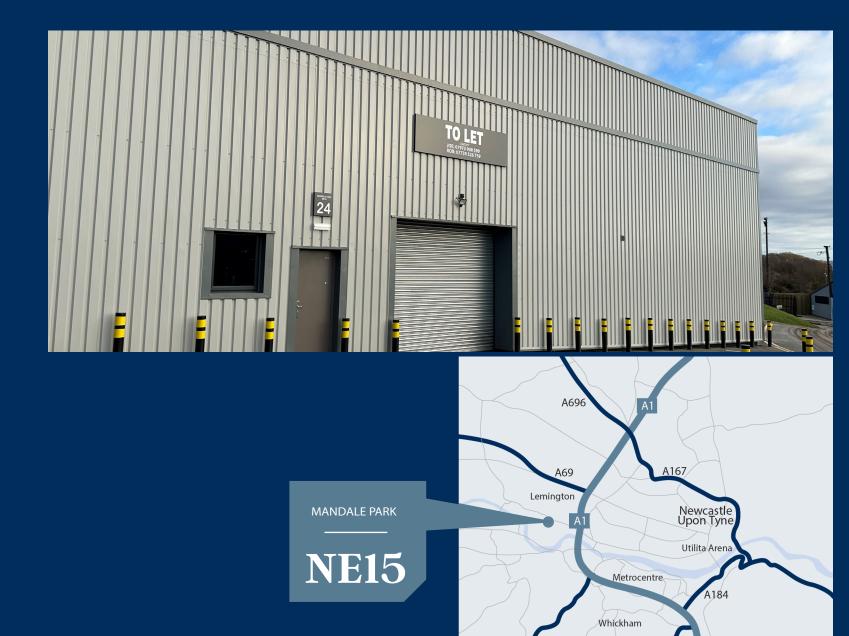

# TO LET 24 MANDALE PARK 3,788 sq. ft. INDUSTRIAL UNIT

A flexible workspace to suit your business needs

NE15
UNIT 24

## NE15 UNIT 24

LEMINGTON ROAD, NEWCASTLE UPON TYNE, NE15 8SX

#### LOCATION:

Mandale Park NE15 is situated in Lemington, just outsite of Newcastle upon Tyne, approximately 6.5 miles from Gateshead.

The business park is accessed directly off the A6085 with excellent access to the A1.

### NE15 UNIT 24

LEMINGTON ROAD, NEWCASTLE UPON TYNE, NE15 8SX

htare.co.uk 0191 245 1234

IMPORTANT NOTICE: These details were compiled July 2021 and whilst every reasonable effort has been made by Mandale Business to ensure accuracy, interested parties are strongly advised to take appropriate steps to verify by independent inspection or enquiry all information for themselves and to take appropriate professional advice. (i) No description or information given about the property or its value, whether or not in these particulars ('information') may be relied upon as a statement of representation or fact. Mandale Business and their Agents have any authority to make any representation and accordingly any information given is entirely without responsibility on the part of Mandale Business the seller/lessor. (ii) Any photographs show only certain parts of the property at the time they were taken. Any areas, measurements or distances given are approximate only. (iii) Any reference to alterations to, or use of any part of the property is not a statement that any necessary planning, building regulations or other consent has been obtained. These matters must be verified by any intending buyer/lessee. (iv) Any buyer/lessee must satisfy himself by inspection or otherwise as to the correctness of any information given.