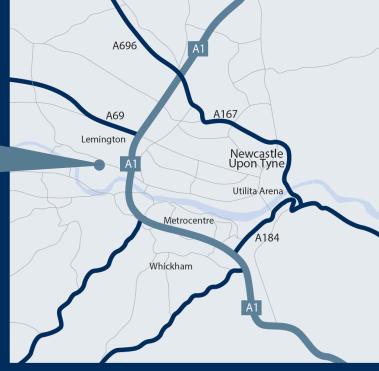

#### LOCATION:

Mandale Park NE15 is situated in Lemington, just outsite of Newcastle upon Tyne, approximately 6.5 miles from Gateshead.

The business park is accessed directly off the A6085 with excellent access to the A1.