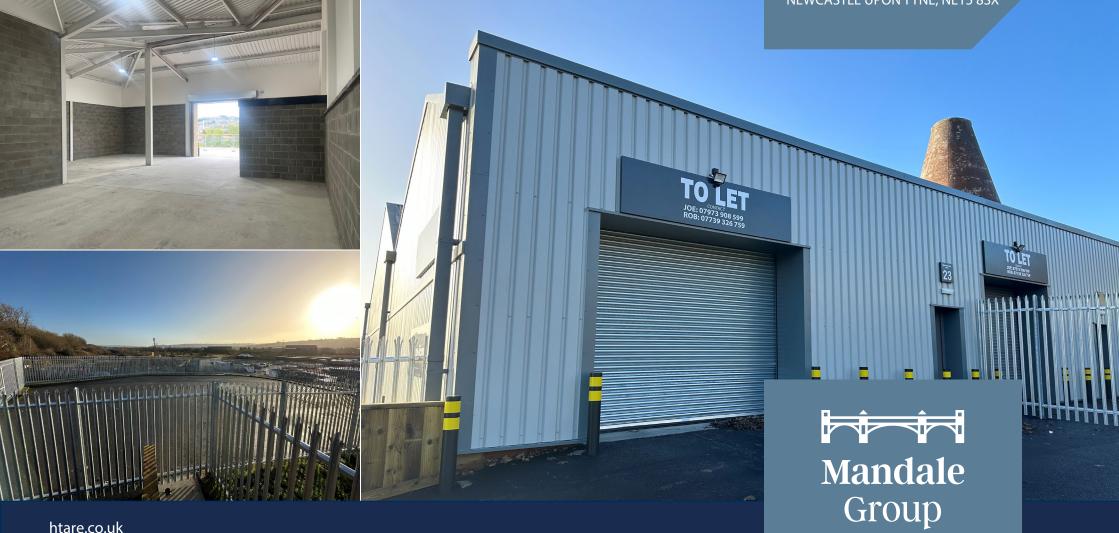

# TO LET 23 MANDALE PARK 3,444 sq. ft. INDUSTRIAL UNIT

A flexible workspace to suit your business needs

MANDALE PARK

NE15 UNIT 23

LEMINGTON ROAD,
NEWCASTLE UPON TYNE, NE15 8SX

## NE15 UNIT 23

LEMINGTON ROAD, NEWCASTLE UPON TYNE, NE15 8SX

#### **DESCRIPTION:**

We have renovated an exisiting bulding, and from it, have constructed 5 high quality industrial units. The perfect space for your business needs.

#### **RESERVATION:**

Contact us today for further information and to reserve this property.

| UNIT | TYPE       | UNIT SQ. FT. | FLOORS | ANNUAL<br>RENT | SERVICE<br>CHARGE | INSURANCE  | NOTES              |
|------|------------|--------------|--------|----------------|-------------------|------------|--------------------|
| 23   | INDUSTRIAL | 3,444        | 1      | £35,000 + VAT  | £1,300 + VAT      | £700 + VAT | LARGE SECURED YARD |