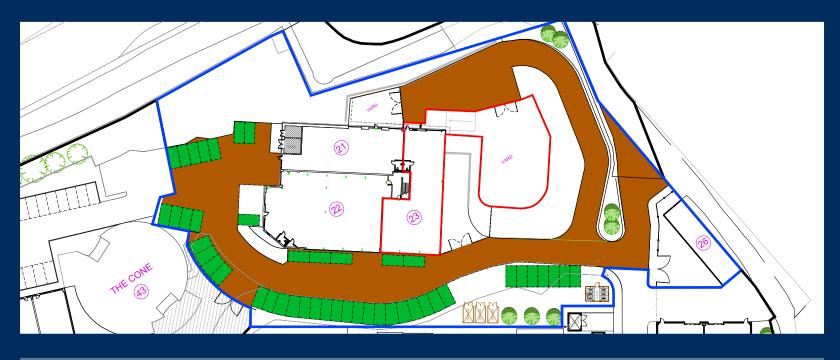

hip, we are restoring this unique development back into a busy hive of workspaces, bringing jobs and businesses back to Lemington.

#### **DESCRIPTION:**

We have renovated an exisiting bulding, and from it, have constructed 5 high quality industrial units. The perfect space for your business needs.

#### **TERMS:**

Available by way of a new full repairing and insuring lease with the enclosed cost shown incorporated.

#### SERVICES:

This property has 3 phase electric, water and BT. Each service is individually metered so you're in control of your own consumption.

#### VAT:

All figures quoted are exclusive of VAT which will be applied.

#### EPC:

To be provided upon completion of each unit.

#### **RESERVATION:**

Contact us today for further information and to reserve this property.



| UNIT | TYPE       | UNIT SQ. FT. | FLOORS | ANNUAL<br>RENT | SERVICE<br>CHARGE | INSURANCE  | NOTES              |
|------|------------|--------------|--------|----------------|-------------------|------------|--------------------|
| 23   | INDUSTRIAL | 3,444        | 1      | £35,000 + VAT  | £1,300 + VAT      | £700 + VAT | LARGE SECURED YARD |



PROPOSED UPPER GROUND FLOOR PLAN





**MANDALE PARK** 

### NE15 UNIT 23

LEMINGTON ROAD, NEWCASTLE UPON TYNE, NE15 8SX

htare.co.uk 0191 245 1234





For details contact:

Nick Atkinson MRICS

Office: 0191 245 1234 Direct: 0191 245 3011 Mob: 07950 319060

nick@htare.co.uk





IMPORTANT NOTICE: These details were compiled July 2021 and whilst every reasonable effort has been made by Mandale Business to ensure accuracy, interested parties