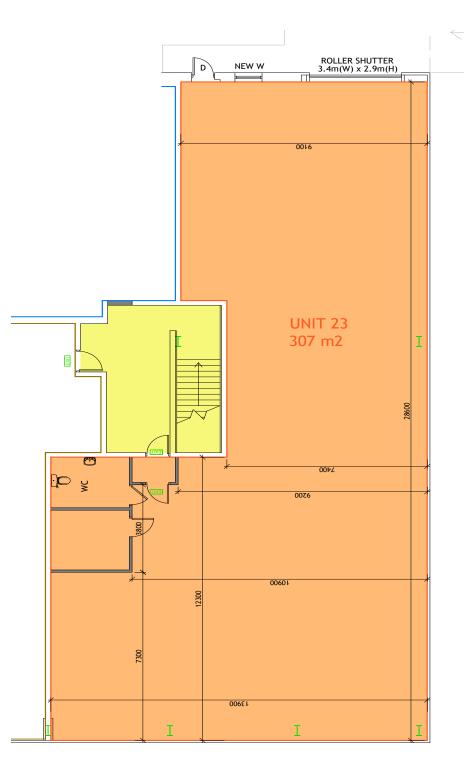

#### **RESERVATION:**

Contact us today for further information and to reserve this property.

| UNIT | TYPE       | UNIT SQ. FT. | FLOORS | ANNUAL<br>RENT | SERVICE<br>CHARGE | INSURANCE  | NOTES              |
|------|------------|--------------|--------|----------------|-------------------|------------|--------------------|
| 23   | INDUSTRIAL | 3,444        | 1      | £35,000 + VAT  | £1,300 + VAT      | £700 + VAT | LARGE SECURED YARD |

PROPOSED UPPER GROUND FLOOR PLAN

**MANDALE PARK** 