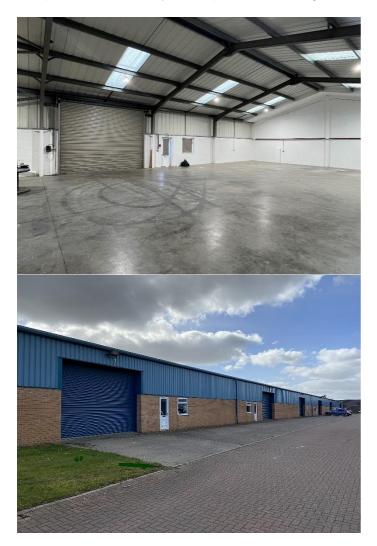

#### Description

The property forms two opposing terraces with brick and clad elevations and a steel profile sheet roof. The units benefit from concrete flooring, high bay LED lighting and an electric roller shutter doors. W.C facilities are provided with space for a small office area. Externally the units have block paved parking areas with concrete aprons in front of the loading doors. The units are set within a secure fenced compound bordered by metal palisade fencing.