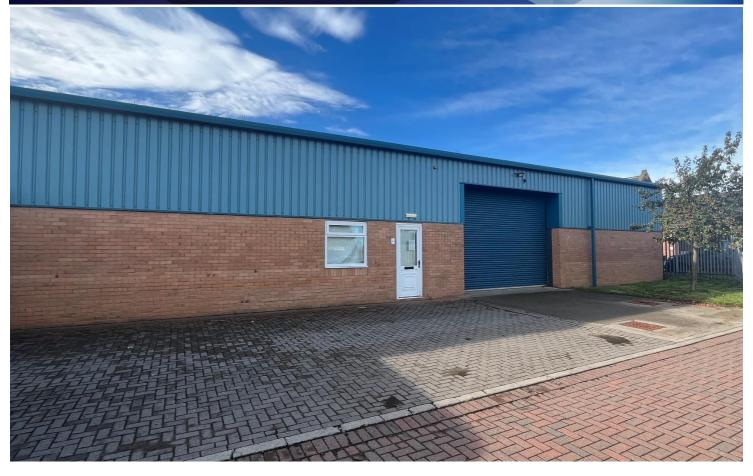

#### Description

The property forms two opposing terraces with brick and clad elevations and a steel profile sheet roof. The units benefit from concrete flooring, high bay LED lighting and an electric roller shutter doors. W.C facilities are provided with space for a small office area. Externally the units have block paved parking areas with concrete aprons in front of the loading doors. The units are set within a secure fenced compound bordered by metal palisade fencing.