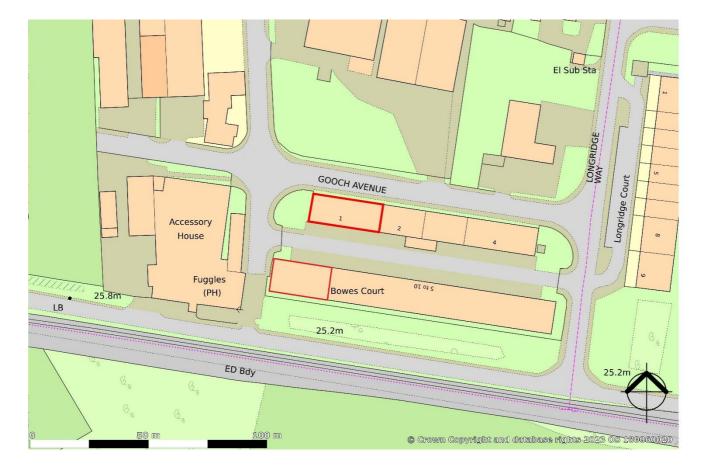

# Units 1 & 10 Bowes Court, Barrington Industrial Estate, Bedlington NE22 7DW

- 3,391 3,661 ft<sup>2</sup>
- Refurbished workshop units within a secure compound
- LED Lighting
- 3 phase power
- Immediately available

#### Location

Barrington Industrial Estate is located north of Bedlington town centre and benefits from access to the A189 and A1. Notable occupiers include Redmondis, Ringtons and Hanover Dairies. The estate remains very popular with local occupiers and provides a good base for operations in the South East Northumberland area.