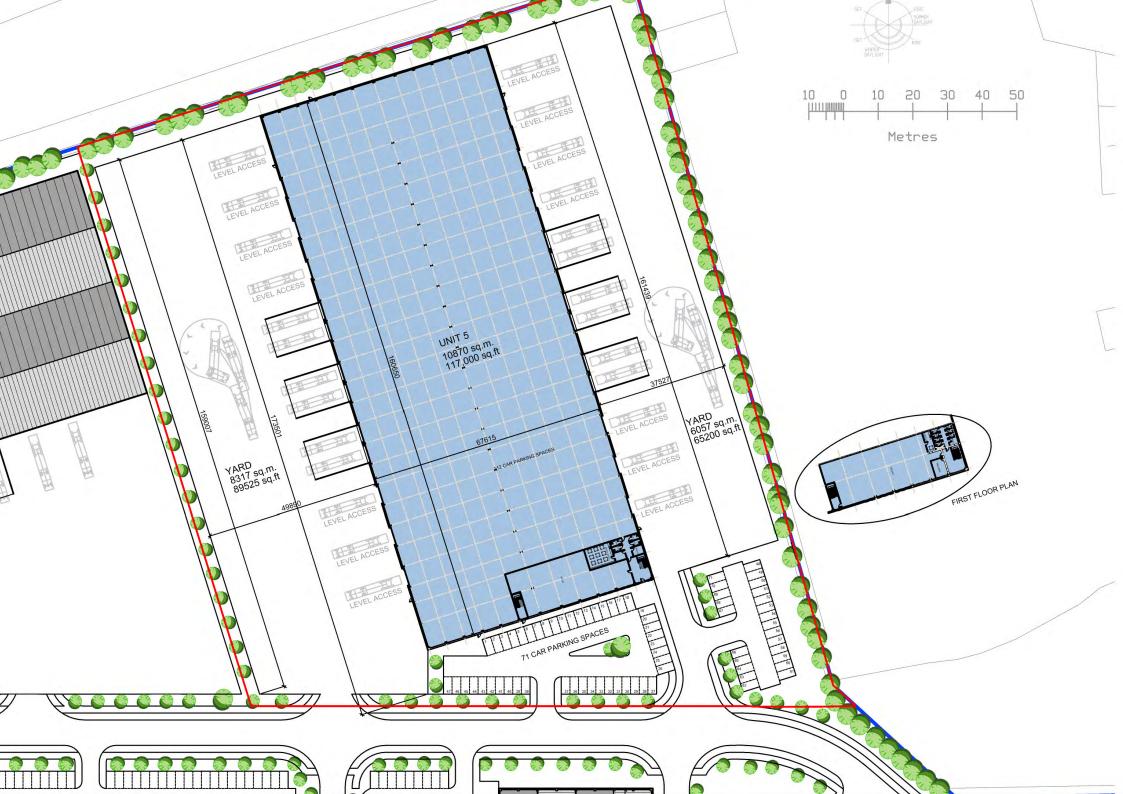

Get in touch to discuss this exciting opportunity.

| No. | Size                   | Planning | Use                                   | Price      | Notes |
|-----|------------------------|----------|---------------------------------------|------------|-------|
| 1   | 1.54 acres             | Full     | 25,500 sq. ft. with yard and parking  | £385,000   |       |
| 2   | 2.1 acres              | Full     | 34,000 sq. ft. with yard and parking  | £525,000   |       |
| 3   | 3 acres                | Full     | 50,000 sq. ft. with yard and parking  | £750,000   |       |
| 4   | 5.7 acres              | Outline  | 90,000 sq. ft. with yard and parking  | £1,425,000 |       |
| 5   | 7.8 acres              | Outline  | 117,000 sq. ft. with yard and parking | £1,950,000 |       |
| 6   | 3.8 acres (3.1 usable) | None     | Various uses considered               | £775,000   |       |
| 7   | 3.9 acres (2.8 usable) | None     | Various uses considered               | £700,000   |       |
| 8   | 1.5 acres (1 usable)   | None     | Various uses considered               | £250,000   |       |
| 9   | 2.5 acres (1.6 usable) | None     | Various uses considered               | £400,000   |       |
|     | 31.84 acres            |          |                                       | £7,160,000 |       |