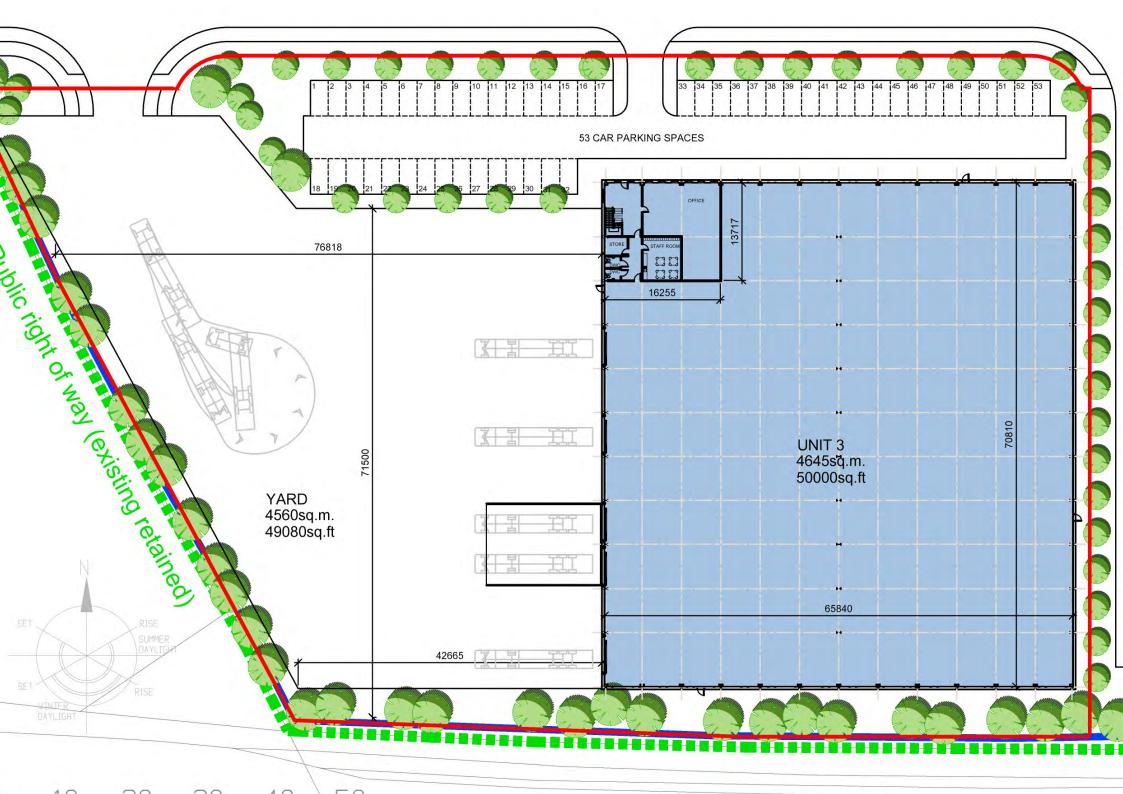

Get in touch to discuss this exciting opportunity.

| No. | Size                   | Planning | Use                                   | Price      | Notes |
|-----|------------------------|----------|---------------------------------------|------------|-------|
| 1   | 1.54 acres             | Full     | 25,500 sq. ft. with yard and parking  | £385,000   |       |
| 2   | 2.1 acres              | Full     | 34,000 sq. ft. with yard and parking  | £525,000   |       |
| 3   | 3 acres                | Full     | 50,000 sq. ft. with yard and parking  | £750,000   |       |
| 4   | 5.7 acres              | Outline  | 90,000 sq. ft. with yard and parking  | £1,425,000 |       |
| 5   | 7.8 acres              | Outline  | 117,000 sq. ft. with yard and parking | £1,950,000 |       |
| 6   | 3.8 acres (3.1 usable) | None     | Various uses considered               | £775,000   |       |
| 7   | 3.9 acres (2.8 usable) | None     | Various uses considered               | £700,000   |       |
| 8   | 1.5 acres (1 usable)   | None     | Various uses considered               | £250,000   |       |
| 9   | 2.5 acres (1.6 usable) | None     | Various uses considered               | £400,000   |       |
|     | 31.84 acres            |          |                                       | £7,160,000 |       |