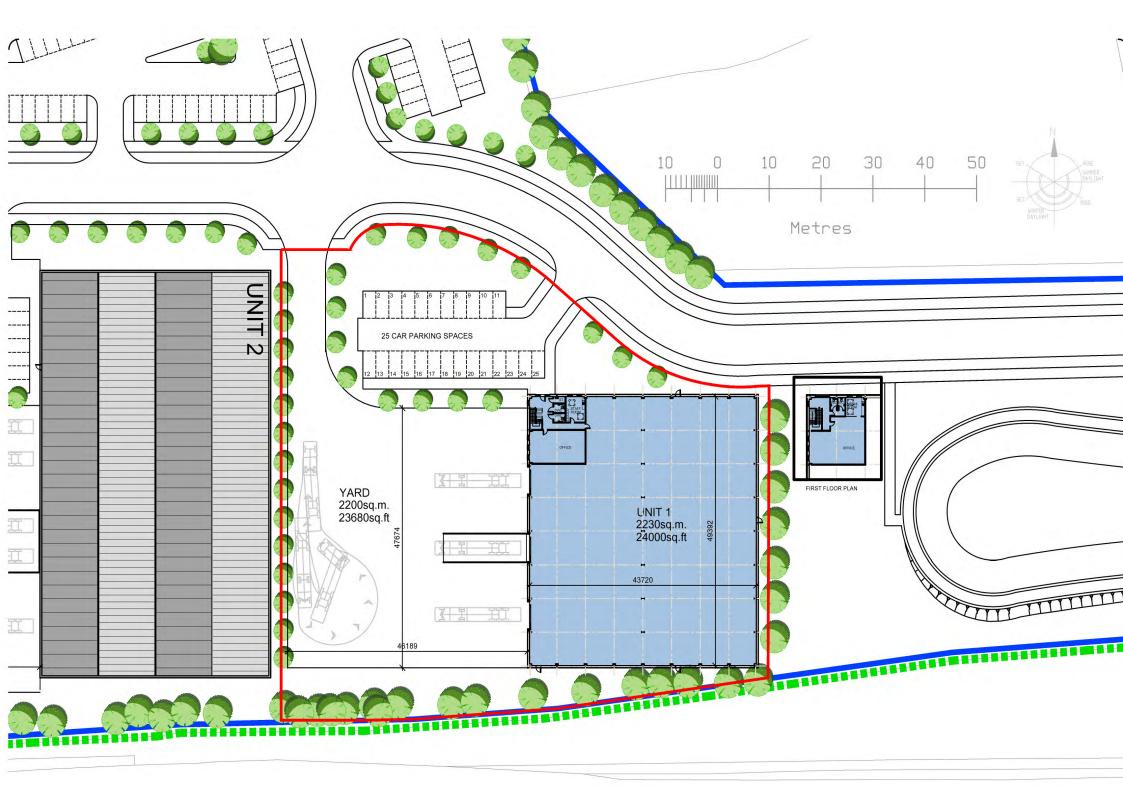

Get in touch to discuss this exciting opportunity.

| No. | Size                   | Planning | Use                                   | Price      | Notes |
|-----|------------------------|----------|---------------------------------------|------------|-------|
| 1   | 1.54 acres             | Full     | 25,500 sq. ft. with yard and parking  | £385,000   |       |
| 2   | 2.1 acres              | Full     | 34,000 sq. ft. with yard and parking  | £525,000   |       |
| 3   | 3 acres                | Full     | 50,000 sq. ft. with yard and parking  | £750,000   |       |
| 4   | 5.7 acres              | Outline  | 90,000 sq. ft. with yard and parking  | £1,425,000 |       |
| 5   | 7.8 acres              | Outline  | 117,000 sq. ft. with yard and parking | £1,950,000 |       |
| 6   | 3.8 acres (3.1 usable) | None     | Various uses considered               | £775,000   |       |
| 7   | 3.9 acres (2.8 usable) | None     | Various uses considered               | £700,000   |       |
| 8   | 1.5 acres (1 usable)   | None     | Various uses considered               | £250,000   |       |
| 9   | 2.5 acres (1.6 usable) | None     | Various uses considered               | £400,000   |       |
|     | 31.84 acres            |          |                                       | £7,160,000 |       |