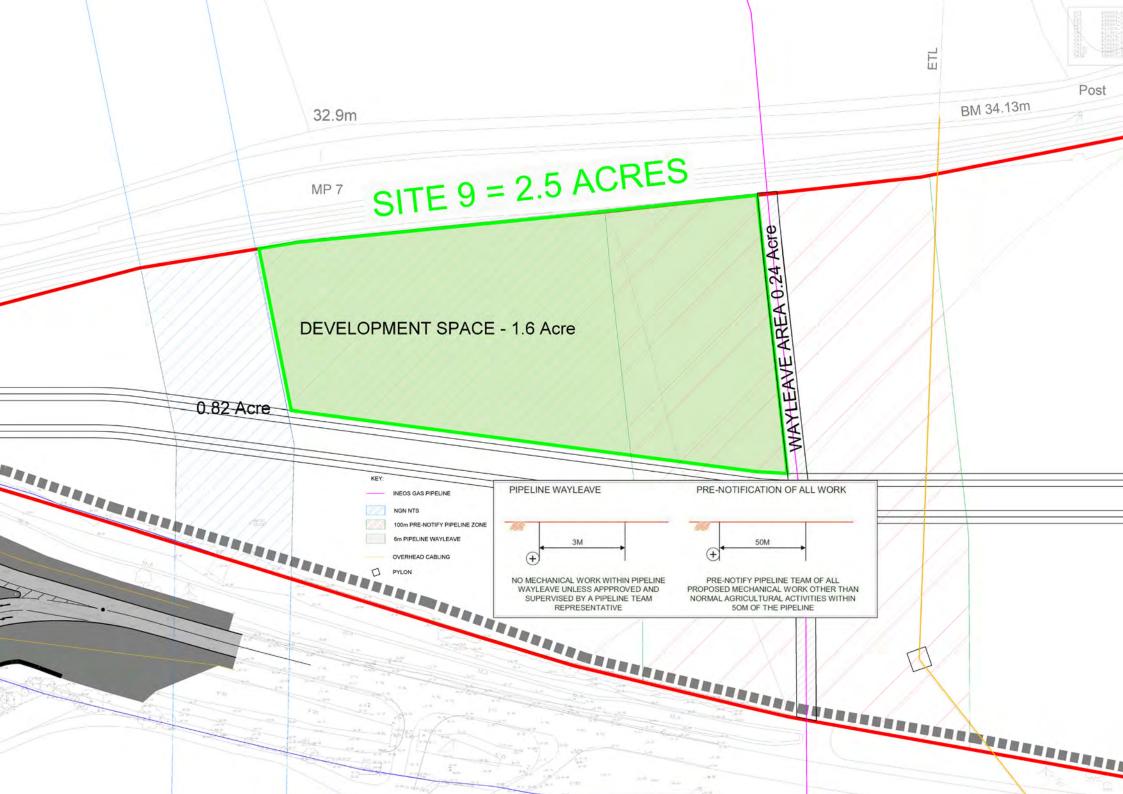

Get in touch to discuss this exciting opportunity.

| No. | Size                   | Planning | Use                                   | Price      | Notes |
|-----|------------------------|----------|---------------------------------------|------------|-------|
| 1   | 1.54 acres             | Full     | 25,500 sq. ft. with yard and parking  | £385,000   |       |
| 2   | 2.1 acres              | Full     | 34,000 sq. ft. with yard and parking  | £525,000   |       |
| 3   | 3 acres                | Full     | 50,000 sq. ft. with yard and parking  | £750,000   |       |
| 4   | 5.7 acres              | Outline  | 90,000 sq. ft. with yard and parking  | £1,425,000 |       |
| 5   | 7.8 acres              | Outline  | 117,000 sq. ft. with yard and parking | £1,950,000 |       |
| 6   | 3.8 acres (3.1 usable) | None     | Various uses considered               | £775,000   |       |
| 7   | 3.9 acres (2.8 usable) | None     | Various uses considered               | £700,000   |       |
| 8   | 1.5 acres (1 usable)   | None     | Various uses considered               | £250,000   |       |
| 9   | 2.5 acres (1.6 usable) | None     | Various uses considered               | £400,000   |       |
|     | 31.84 acres            |          |                                       | £7,160,000 |       |