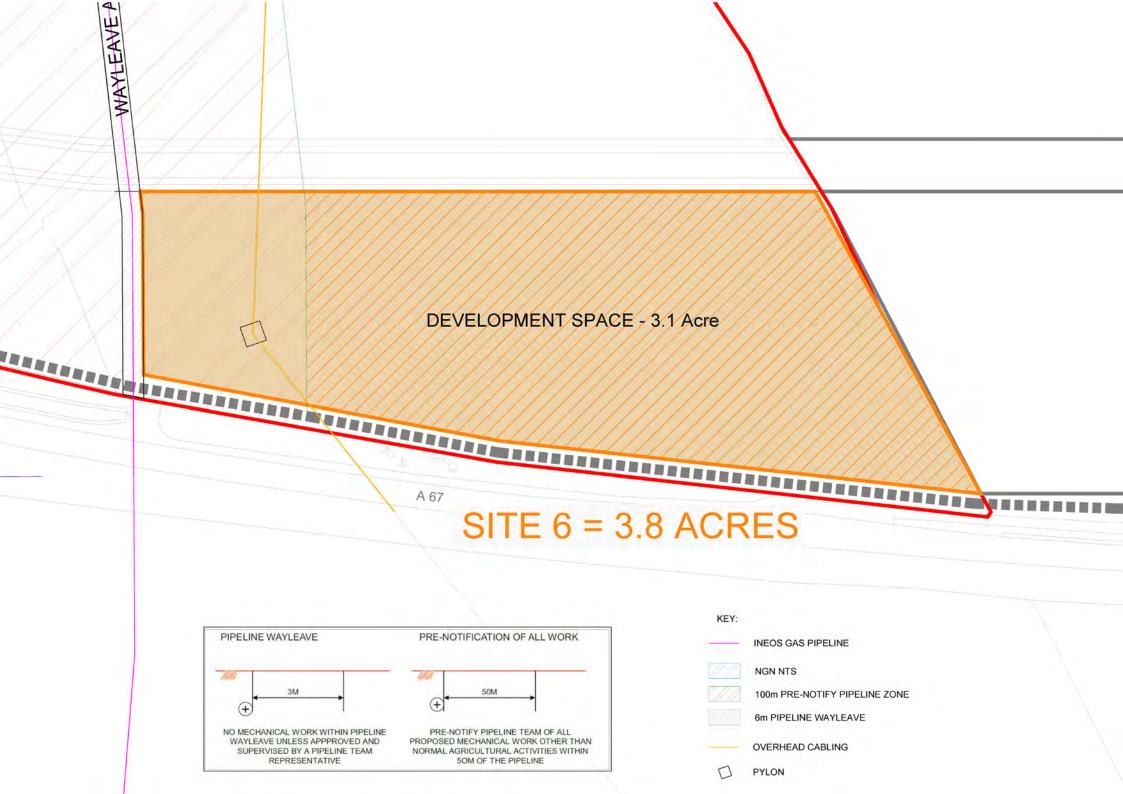

Get in touch to discuss this exciting opportunity.

| No. | Size                   | Planning | Use                                   | Price      | Notes |
|-----|------------------------|----------|---------------------------------------|------------|-------|
| 1   | 1.54 acres             | Full     | 25,500 sq. ft. with yard and parking  | £385,000   |       |
| 2   | 2.1 acres              | Full     | 34,000 sq. ft. with yard and parking  | £525,000   |       |
| 3   | 3 acres                | Full     | 50,000 sq. ft. with yard and parking  | £750,000   |       |
| 4   | 5.7 acres              | Outline  | 90,000 sq. ft. with yard and parking  | £1,425,000 |       |
| 5   | 7.8 acres              | Outline  | 117,000 sq. ft. with yard and parking | £1,950,000 |       |
| 6   | 3.8 acres (3.1 usable) | None     | Various uses considered               | £775,000   |       |
| 7   | 3.9 acres (2.8 usable) | None     | Various uses considered               | £700,000   |       |
| 8   | 1.5 acres (1 usable)   | None     | Various uses considered               | £250,000   |       |
| 9   | 2.5 acres (1.6 usable) | None     | Various uses considered               | £400,000   |       |
|     | 31.84 acres            |          |                                       | £7,160,000 |       |