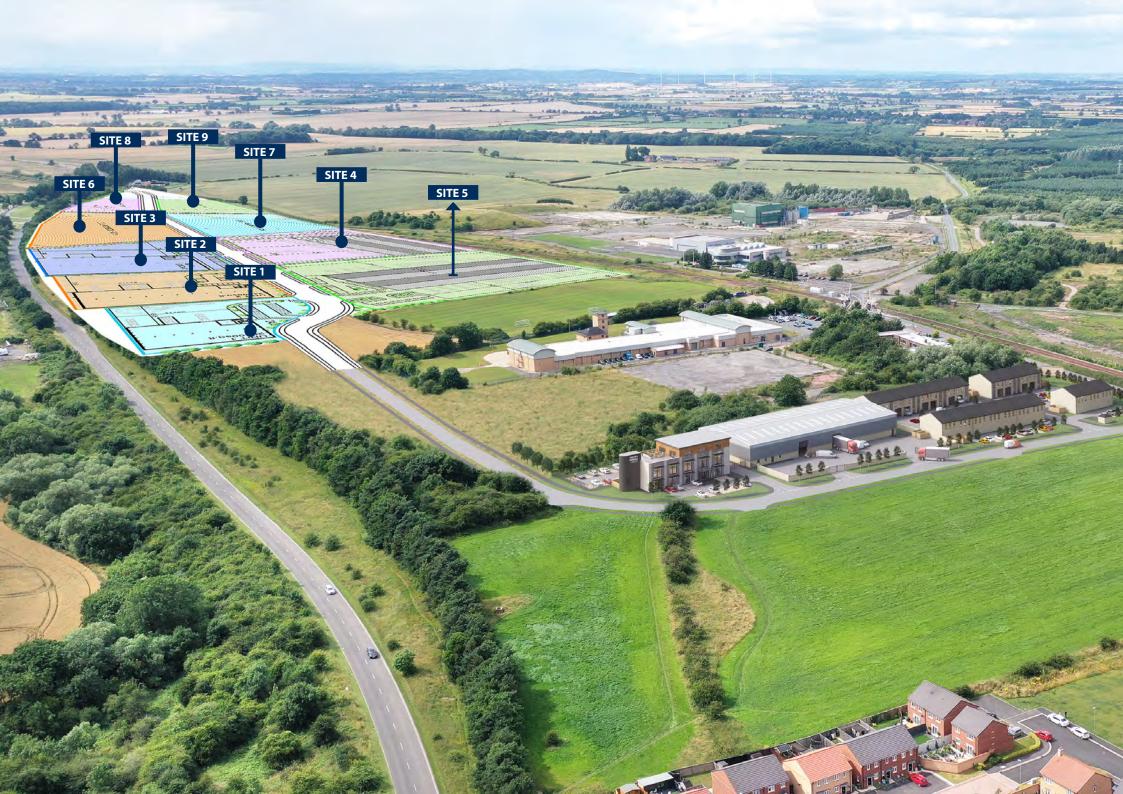

#### **OPPORTUNITY:**

At Mandale Park TS16 we have fantastic opportunities for you to purchase your own facility with a choice of 9 sites spanning a total of 31.84 acres.

Land is available to purchase (some with planning consent) for self-build projects or alternatively you can buy your chosen land from Mandale and we will construct your development on your behalf and become your landlord.

Get in touch to discuss this exciting opportunity.

| No. | Size                   | Planning | Use                                   | Price      | Notes |
|-----|------------------------|----------|---------------------------------------|------------|-------|
| 1   | 1.54 acres             | Full     | 25,500 sq. ft. with yard and parking  | £385,000   |       |
| 2   | 2.1 acres              | Full     | 34,000 sq. ft. with yard and parking  | £525,000   |       |
| 3   | 3 acres                | Full     | 50,000 sq. ft. with yard and parking  | £750,000   |       |
| 4   | 5.7 acres              | Outline  | 90,000 sq. ft. with yard and parking  | £1,425,000 |       |
| 5   | 7.8 acres              | Outline  | 117,000 sq. ft. with yard and parking | £1,950,000 |       |
| 6   | 3.8 acres (3.1 usable) | None     | Various uses considered               | £775,000   |       |
| 7   | 3.9 acres (2.8 usable) | None     | Various uses considered               | £700,000   |       |
| 8   | 1.5 acres (1 usable)   | None     | Various uses considered               | £250,000   |       |
| 9   | 2.5 acres (1.6 usable) | None     | Various uses considered               | £400,000   |       |
|     | 31.84 acres            |          |                                       | £7,160,000 |       |