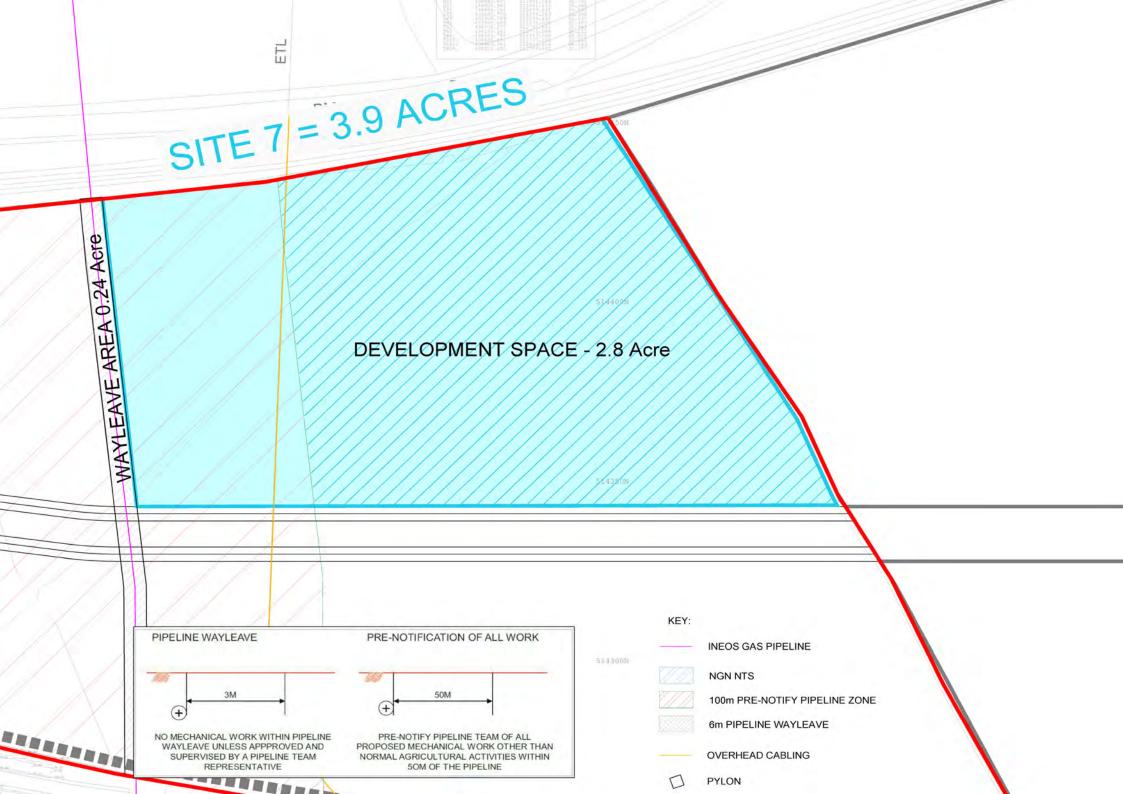

Get in touch to discuss this exciting opportunity.

| No. | Size                   | Planning | Use                                   | Price      | Notes |
|-----|------------------------|----------|---------------------------------------|------------|-------|
| 1   | 1.54 acres             | Full     | 25,500 sq. ft. with yard and parking  | £385,000   |       |
| 2   | 2.1 acres              | Full     | 34,000 sq. ft. with yard and parking  | £525,000   |       |
| 3   | 3 acres                | Full     | 50,000 sq. ft. with yard and parking  | £750,000   |       |
| 4   | 5.7 acres              | Outline  | 90,000 sq. ft. with yard and parking  | £1,425,000 |       |
| 5   | 7.8 acres              | Outline  | 117,000 sq. ft. with yard and parking | £1,950,000 |       |
| 6   | 3.8 acres (3.1 usable) | None     | Various uses considered               | £775,000   |       |
| 7   | 3.9 acres (2.8 usable) | None     | Various uses considered               | £700,000   |       |
| 8   | 1.5 acres (1 usable)   | None     | Various uses considered               | £250,000   |       |
| 9   | 2.5 acres (1.6 usable) | None     | Various uses considered               | £400,000   |       |
|     | 31.84 acres            |          |                                       | £7,160,000 |       |