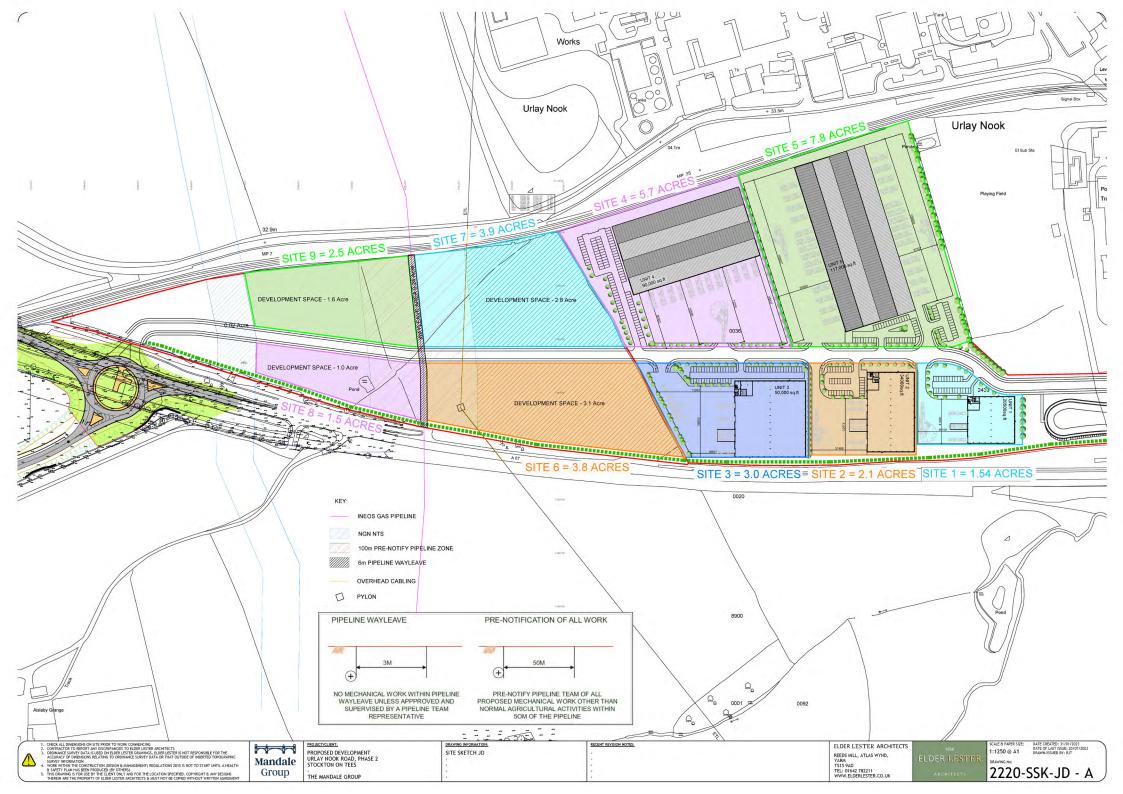

#### **OPPORTUNITY:**

At Mandale Park TS16 we have fantastic opportunities for you to purchase your own facility with a choice of 9 sites spanning a total of 31.84 acres.

Land is available to purchase (some with planning consent) for self-build projects or alternatively you can buy your chosen land from Mandale and we will construct your development on your behalf and become your landlord.

Get in touch to discuss this exciting opportunity.

| No. | Size                   | Planning | Use                                   | Price      | Notes |
|-----|------------------------|----------|---------------------------------------|------------|-------|
| 1   | 1.54 acres             | Full     | 25,500 sq. ft. with yard and parking  | £385,000   |       |
| 2   | 2.1 acres              | Full     | 34,000 sq. ft. with yard and parking  | £525,000   |       |
| 3   | 3 acres                | Full     | 50,000 sq. ft. with yard and parking  | £750,000   |       |
| 4   | 5.7 acres              | Outline  | 90,000 sq. ft. with yard and parking  | £1,425,000 |       |
| 5   | 7.8 acres              | Outline  | 117,000 sq. ft. with yard and parking | £1,950,000 |       |
| 6   | 3.8 acres (3.1 usable) | None     | Various uses considered               | £775,000   |       |
| 7   | 3.9 acres (2.8 usable) | None     | Various uses considered               | £700,000   |       |
| 8   | 1.5 acres (1 usable)   | None     | Various uses considered               | £250,000   |       |
| 9   | 2.5 acres (1.6 usable) | None     | Various uses considered               | £400,000   |       |
|     | 31.84 acres            |          |                                       | £7,160,000 |       |