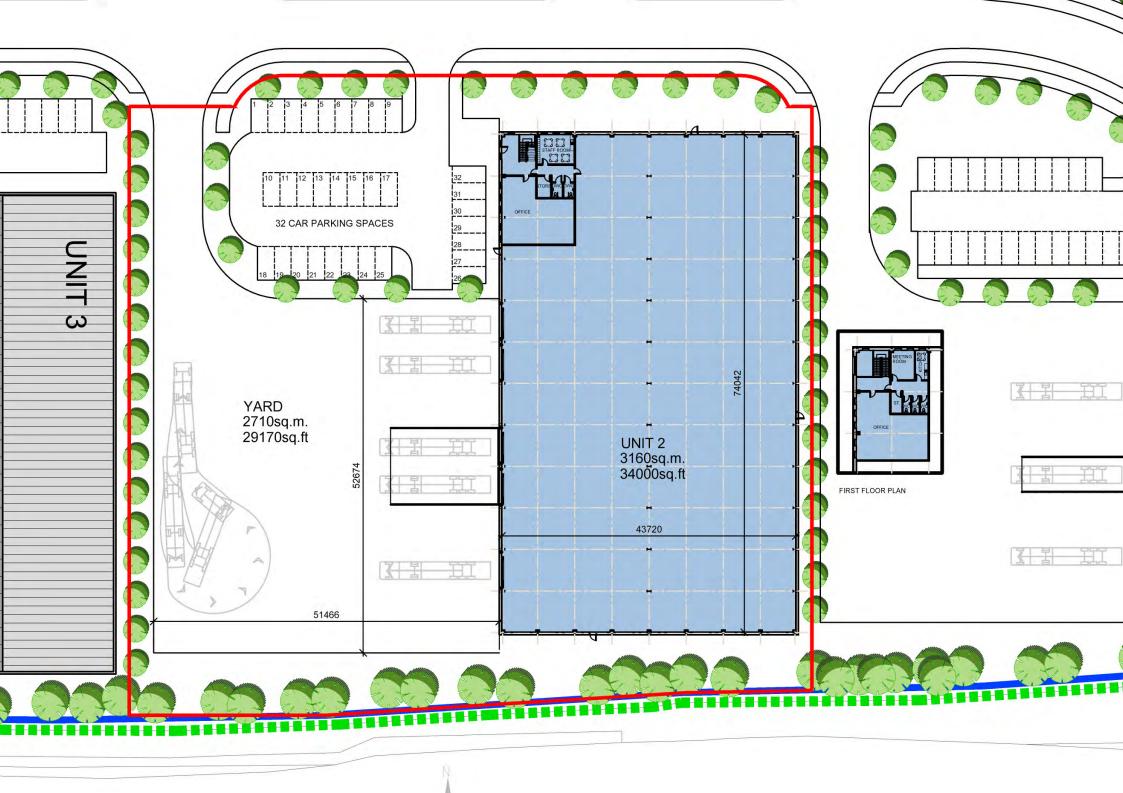

Get in touch to discuss this exciting opportunity.

| No. | Size                   | Planning | Use                                   | Price      | Notes |
|-----|------------------------|----------|---------------------------------------|------------|-------|
| 1   | 1.54 acres             | Full     | 25,500 sq. ft. with yard and parking  | £385,000   |       |
| 2   | 2.1 acres              | Full     | 34,000 sq. ft. with yard and parking  | £525,000   |       |
| 3   | 3 acres                | Full     | 50,000 sq. ft. with yard and parking  | £750,000   |       |
| 4   | 5.7 acres              | Outline  | 90,000 sq. ft. with yard and parking  | £1,425,000 |       |
| 5   | 7.8 acres              | Outline  | 117,000 sq. ft. with yard and parking | £1,950,000 |       |
| 6   | 3.8 acres (3.1 usable) | None     | Various uses considered               | £775,000   |       |
| 7   | 3.9 acres (2.8 usable) | None     | Various uses considered               | £700,000   |       |
| 8   | 1.5 acres (1 usable)   | None     | Various uses considered               | £250,000   |       |
| 9   | 2.5 acres (1.6 usable) | None     | Various uses considered               | £400,000   |       |
|     | 31.84 acres            |          |                                       | £7,160,000 |       |