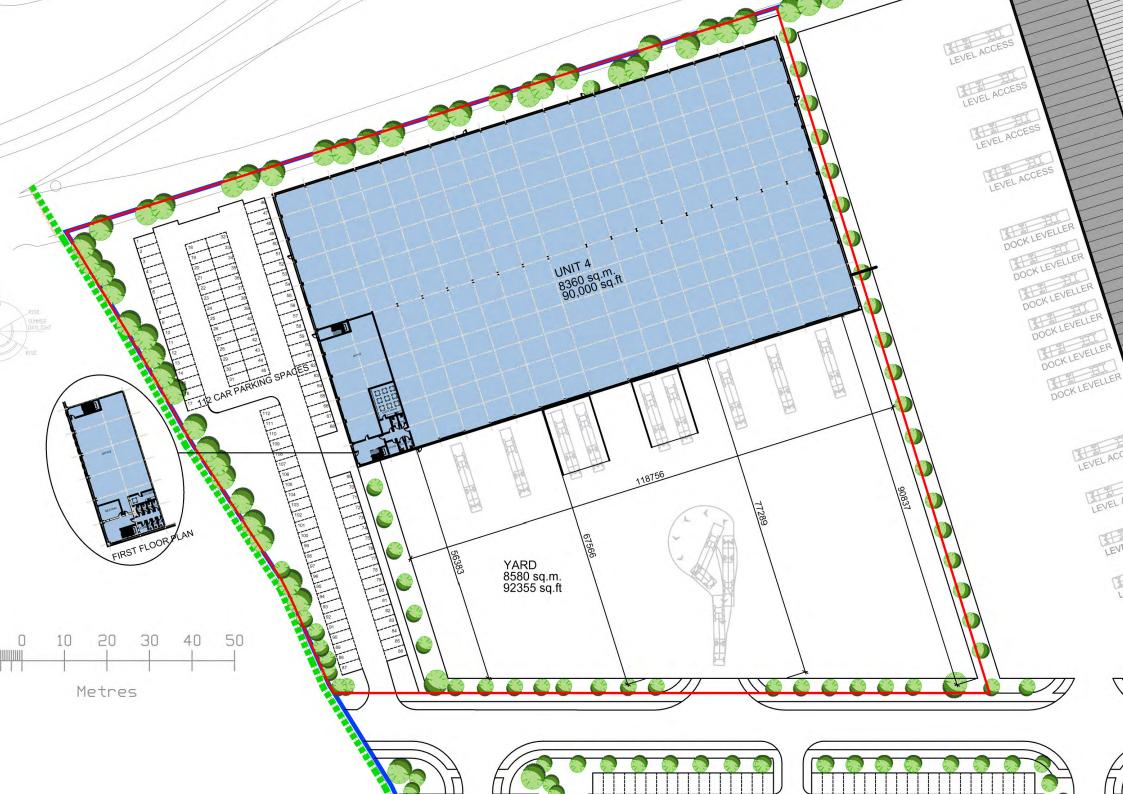

Get in touch to discuss this exciting opportunity.

| No. | Size                   | Planning | Use                                   | Price      | Notes |
|-----|------------------------|----------|---------------------------------------|------------|-------|
| 1   | 1.54 acres             | Full     | 25,500 sq. ft. with yard and parking  | £385,000   |       |
| 2   | 2.1 acres              | Full     | 34,000 sq. ft. with yard and parking  | £525,000   |       |
| 3   | 3 acres                | Full     | 50,000 sq. ft. with yard and parking  | £750,000   |       |
| 4   | 5.7 acres              | Outline  | 90,000 sq. ft. with yard and parking  | £1,425,000 |       |
| 5   | 7.8 acres              | Outline  | 117,000 sq. ft. with yard and parking | £1,950,000 |       |
| 6   | 3.8 acres (3.1 usable) | None     | Various uses considered               | £775,000   |       |
| 7   | 3.9 acres (2.8 usable) | None     | Various uses considered               | £700,000   |       |
| 8   | 1.5 acres (1 usable)   | None     | Various uses considered               | £250,000   |       |
| 9   | 2.5 acres (1.6 usable) | None     | Various uses considered               | £400,000   |       |
|     | 31.84 acres            |          |                                       | £7,160,000 |       |