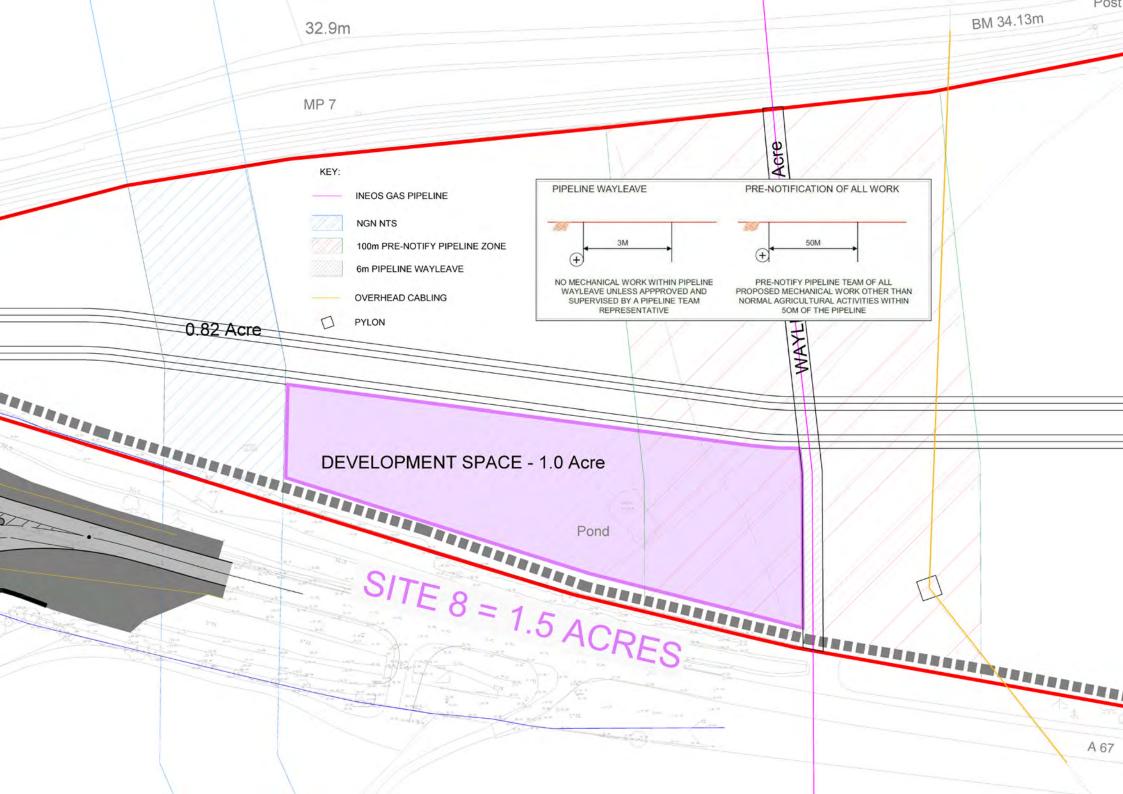

Get in touch to discuss this exciting opportunity.

| No. | Size                   | Planning | Use                                   | Price      | Notes |
|-----|------------------------|----------|---------------------------------------|------------|-------|
| 1   | 1.54 acres             | Full     | 25,500 sq. ft. with yard and parking  | £385,000   |       |
| 2   | 2.1 acres              | Full     | 34,000 sq. ft. with yard and parking  | £525,000   |       |
| 3   | 3 acres                | Full     | 50,000 sq. ft. with yard and parking  | £750,000   |       |
| 4   | 5.7 acres              | Outline  | 90,000 sq. ft. with yard and parking  | £1,425,000 |       |
| 5   | 7.8 acres              | Outline  | 117,000 sq. ft. with yard and parking | £1,950,000 |       |
| 6   | 3.8 acres (3.1 usable) | None     | Various uses considered               | £775,000   |       |
| 7   | 3.9 acres (2.8 usable) | None     | Various uses considered               | £700,000   |       |
| 8   | 1.5 acres (1 usable)   | None     | Various uses considered               | £250,000   |       |
| 9   | 2.5 acres (1.6 usable) | None     | Various uses considered               | £400,000   |       |
|     | 31.84 acres            |          |                                       | £7,160,000 |       |