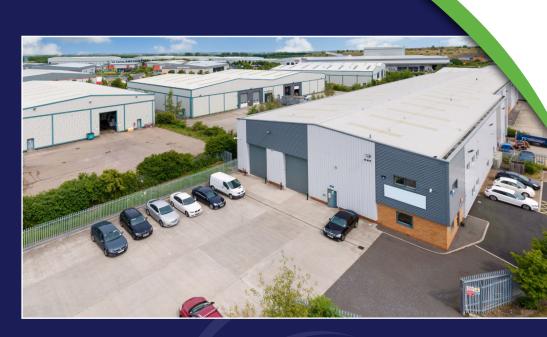

## **UNIT 19A**

Unit 19A comprises of a semi-detached steel portal frame building with a 7m eaves height, 2 loading doors and a dedicated secure yard.

24 HR SECURITY OFFICE & MARKETING SUITE

FP:39 DEVELOPMENT SITE FP:48 DEVELOPMENT SITE 8A 17A