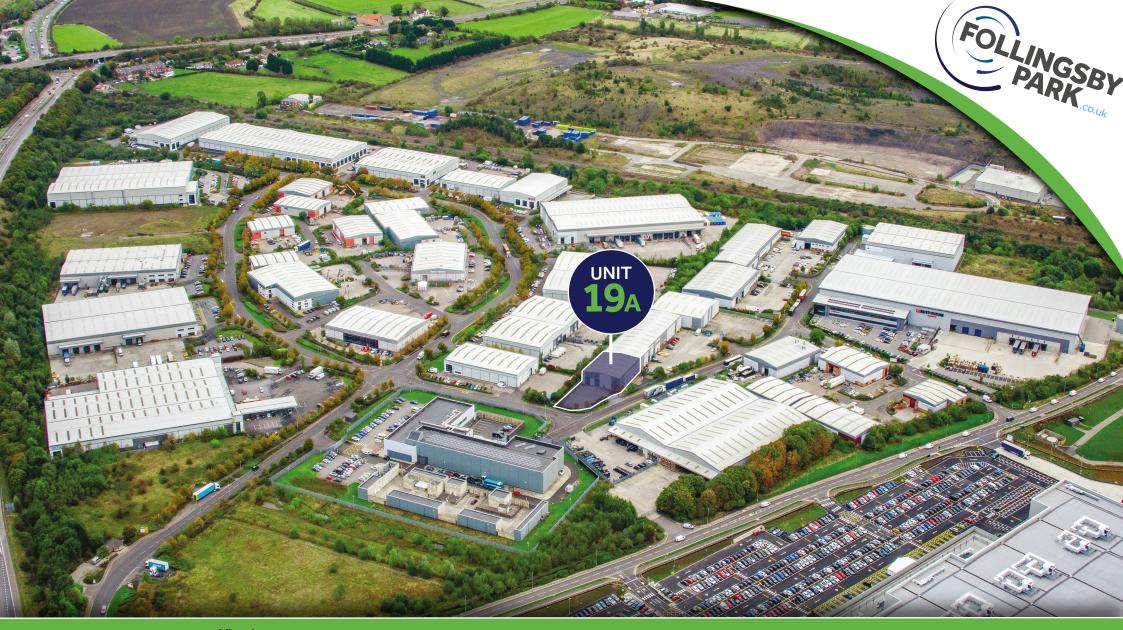

## **UNIT 19A**

Unit 19A comprises of a semi-detached steel portal frame building with a 7m eaves height, 2 loading doors and a dedicated secure yard.

24 HR SECURITY OFFICE & MARKETING SUITE

FP:39 DEVELOPMENT SITE FP:48 DEVELOPMENT SITE 8A 17A

8A 19A 98 19C 19D 19E 19G

FP:80

16A

15D

15C

16B

15F 15E

16E