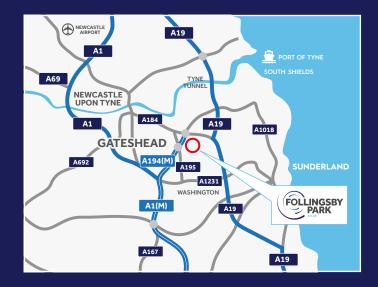

### LOCATION

Follingsby Park is a modern industrial estate extending to 110 acres at the centre of the Tyne & Wear conurbation with good access to Newcastle, Gateshead, Sunderland and South Tyneside.

The Park has direct access to a Motorway junction on the A194(M) giving easy access to the A1(M), the A19 and north to the Tyne Tunnel.

| DRIVE-TIMES          | Distance  | Approx. Time |
|----------------------|-----------|--------------|
| A194(M)              | 0.7 miles | 2 mins       |
| South Tyneside / A19 | 2.6 miles | 6 mins       |
| A1(M)                | 3.1 miles | 5 mins       |
| Tyne Tunnel          | 5.7 miles | 6 mins       |
| Gateshead            | 6.5 miles | 16 mins      |
| Newcastle            | 8.0 miles | 19 mins      |
| Sunderland           | 8.1 miles | 20 mins      |