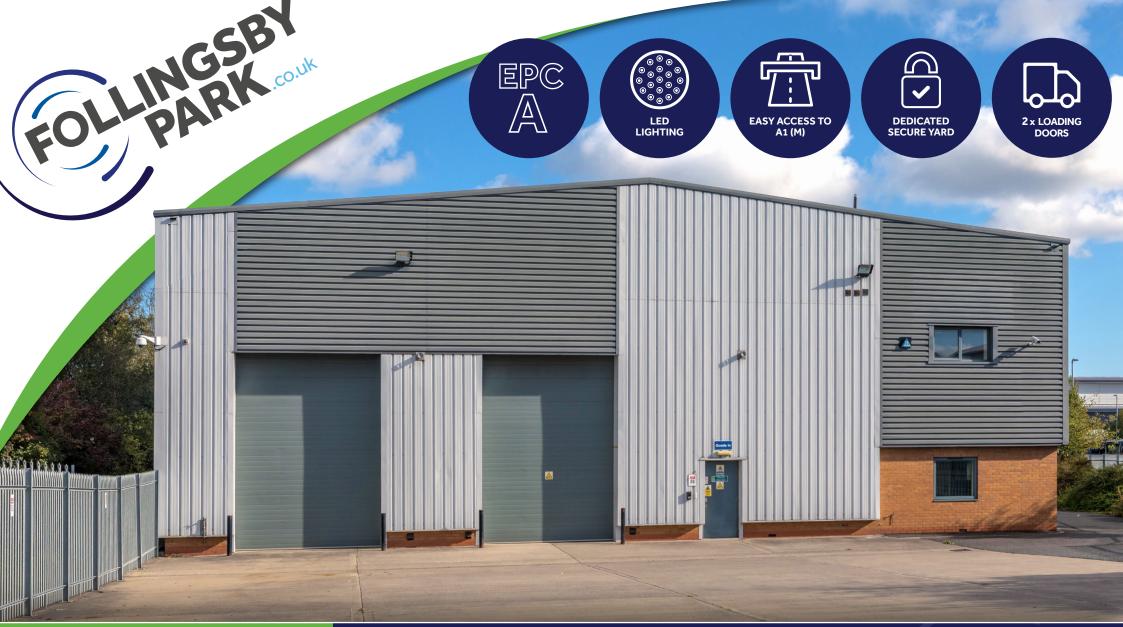

# NORTH EAST ENGLAND'S PRIME INDUSTRIAL PARK

GATESHEAD TYNE & WEAR NE10 8YA **TOLET** INDUSTRIAL/WAREHOUSE UNIT 8,999 ft<sup>2</sup> (836 m<sup>2</sup>)

## **UNIT 19A**

Unit 19A comprises of a semi-detached steel portal frame building with a 7m eaves height, 2 loading doors and a dedicated secure yard.

24 HR SECURITY OFFICE & MARKETING SUITE

FP:39 DEVELOPMENT SITE FP:48 DEVELOPMENT SITE 8A 17A