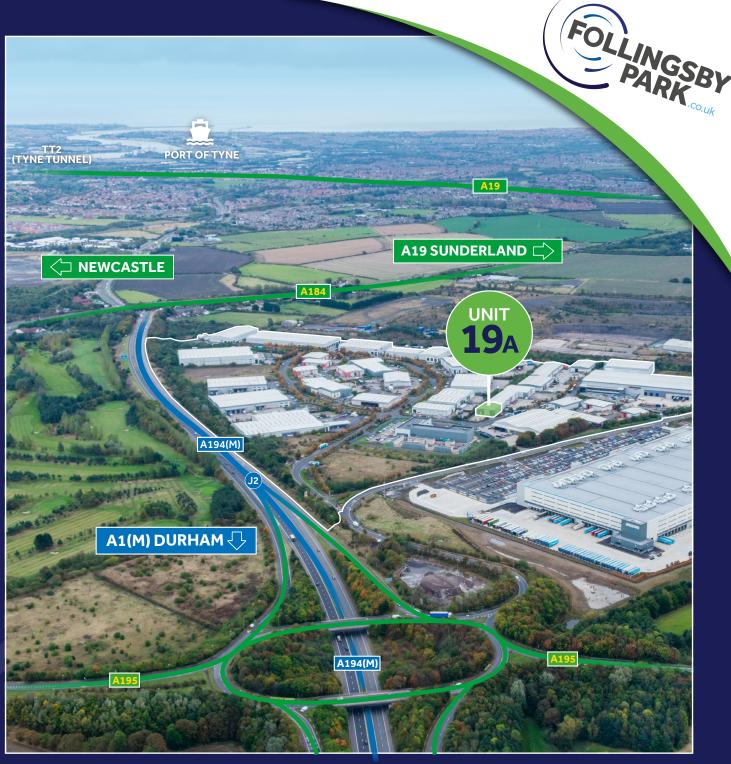

### LOCATION

Follingsby Park is a modern industrial estate extending to 110 acres at the centre of the Tyne & Wear conurbation with good access to Newcastle, Gateshead, Sunderland and South Tyneside.

The Park has direct access to a Motorway junction on the A194(M) giving easy access to the A1(M), the A19 and north to the Tyne Tunnel.

## **UNIT 19A**

Unit 19A comprises of a semi-detached steel portal frame building with a 7m eaves height, 2 loading doors and a dedicated secure yard.

24 HR SECURITY OFFICE & MARKETING SUITE

FP:39 DEVELOPMENT SITE FP:48 DEVELOPMENT SITE 8A 17A