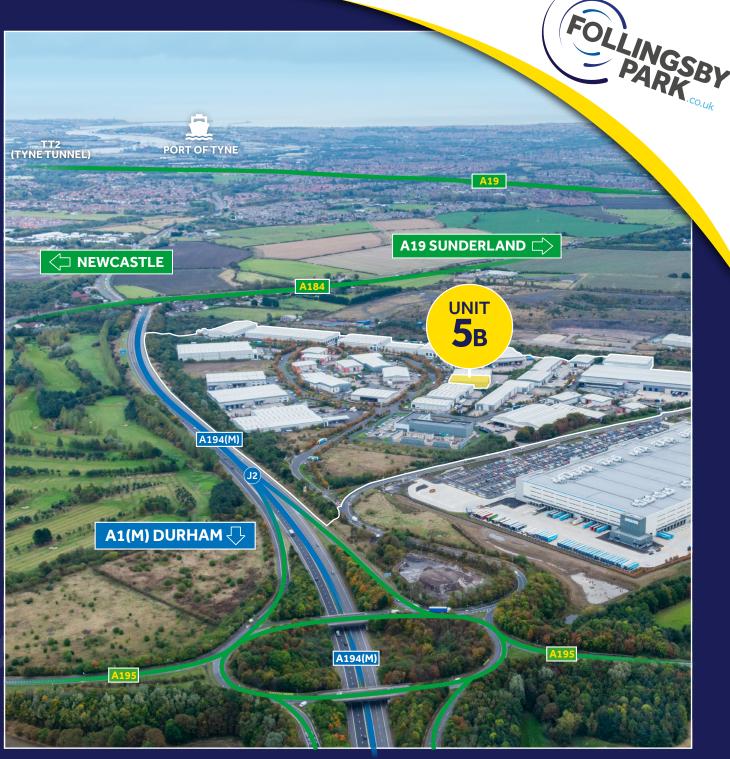

## **LOCATION**

Follingsby Park is a modern industrial estate extending to 110 acres at the centre of the Tyne & Wear conurbation with good access to Newcastle, Gateshead, Sunderland and South Tyneside.

The Park has direct access to a Motorway junction on the A194(M) giving easy access to the A1(M), the A19 and north to the Tyne Tunnel.

| DRIVE-TIMES          | Distance  | Approx. Time |
|----------------------|-----------|--------------|
| A194(M)              | 0.7 miles | 2 mins       |
| South Tyneside / A19 | 2.6 miles | 6 mins       |
| A1(M)                | 3.1 miles | 5 mins       |
| Tyne Tunnel          | 5.7 miles | 6 mins       |
| Gateshead            | 6.5 miles | 16 mins      |
| Newcastle            | 8.0 miles | 19 mins      |
| Sunderland           | 8.1 miles | 20 mins      |