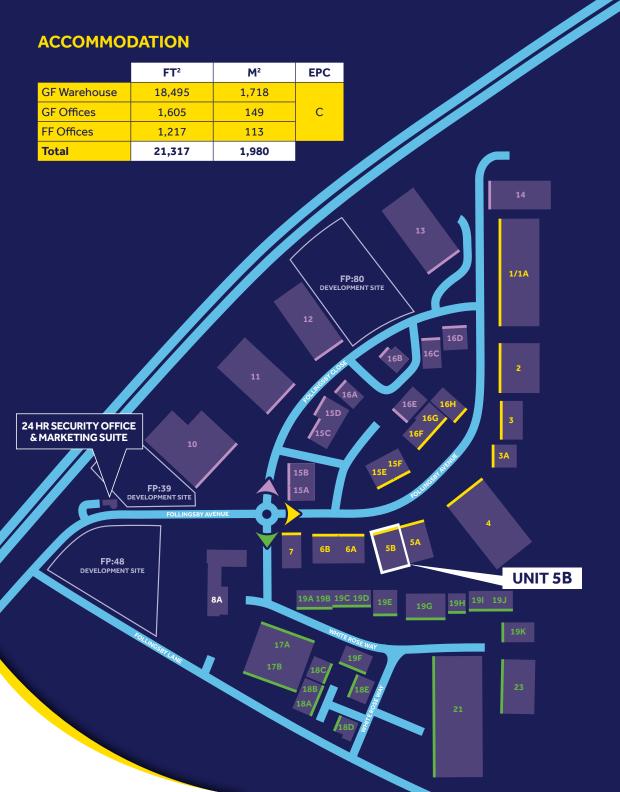

NORTH EAST ENGLAND'S PRIME INDUSTRIAL PARK

GATESHEAD TYNE & WEAR NE10 8YF

TO LET INDUSTRIAL/WAREHOUSE UNIT 21,317 ft<sup>2</sup> (1,980 m<sup>2</sup>)

## **DESCRIPTION**

- · Semidetached steel portal frame unit
- · Dedicated secure service yard
- · 2 level access loading doors
- · 2 storey offices