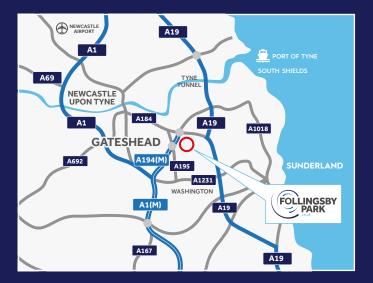

## **LOCATION**

Follingsby Park is a modern industrial estate extending to 110 acres at the centre of the Tyne & Wear conurbation with good access to Newcastle, Gateshead, Sunderland and South Tyneside.

The Park has direct access to a Motorway junction on the A194(M) giving easy access to the A1(M), the A19 and north to the Tyne Tunnel.

| DRIVE-TIMES          | Distance  | Approx. Time |
|----------------------|-----------|--------------|
| A194(M)              | 0.7 miles | 2 mins       |
| South Tyneside / A19 | 2.6 miles | 6 mins       |
| A1(M)                | 3.1 miles | 5 mins       |
| Tyne Tunnel          | 5.7 miles | 6 mins       |
| Gateshead            | 6.5 miles | 16 mins      |
| Newcastle            | 8.0 miles | 19 mins      |
| Sunderland           | 8.1 miles | 20 mins      |