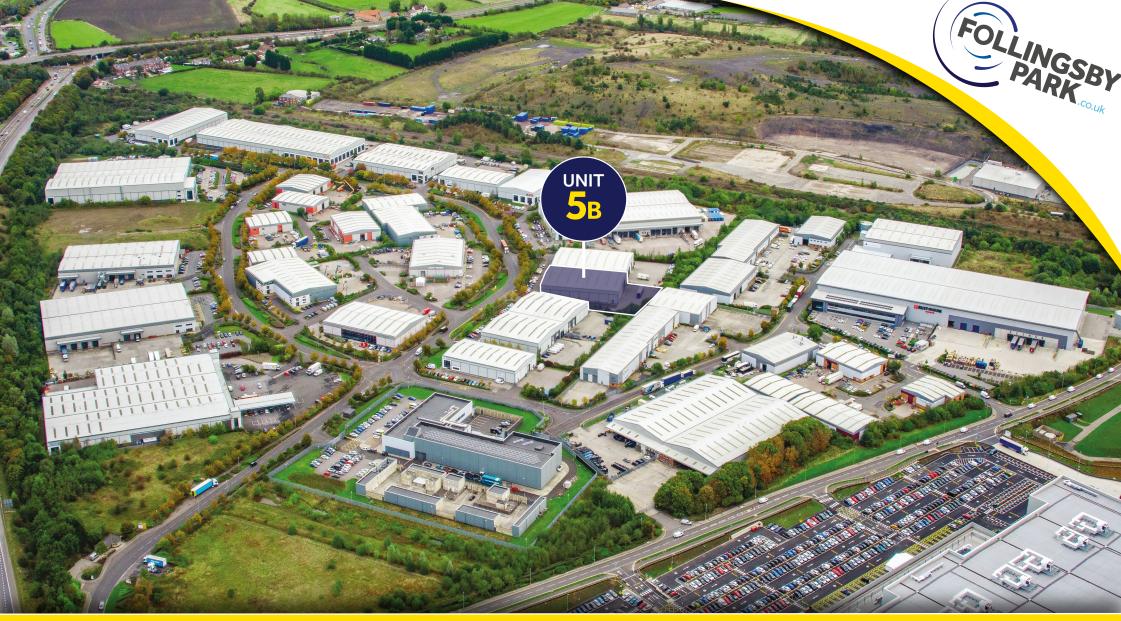

## **LOCATION**

Follingsby Park is a modern industrial estate extending to 110 acres at the centre of the Tyne & Wear conurbation with good access to Newcastle, Gateshead, Sunderland and South Tyneside.

The Park has direct access to a Motorway junction on the A194(M) giving easy access to the A1(M), the A19 and north to the Tyne Tunnel.

| DRIVE-TIMES          | Distance  | Approx. Time |
|----------------------|-----------|--------------|
| A194(M)              | 0.7 miles | 2 mins       |
| South Tyneside / A19 | 2.6 miles | 6 mins       |
| A1(M)                | 3.1 miles | 5 mins       |
| Tyne Tunnel          | 5.7 miles | 6 mins       |
| Gateshead            | 6.5 miles | 16 mins      |
| Newcastle            | 8.0 miles | 19 mins      |
| Sunderland           | 8.1 miles | 20 mins      |