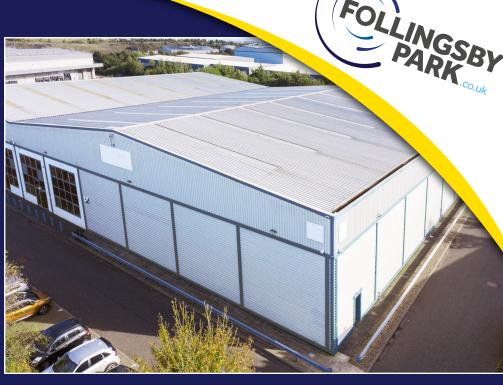

NORTH EAST ENGLAND'S PRIME INDUSTRIAL PARK

GATESHEAD TYNE & WEAR NE10 8YF

TO LET INDUSTRIAL/WAREHOUSE UNIT 21,317 ft<sup>2</sup> (1,980 m<sup>2</sup>)

## **DESCRIPTION**

- · Semidetached steel portal frame unit
- · Dedicated secure service yard
- · 2 level access loading doors
- · 2 storey offices