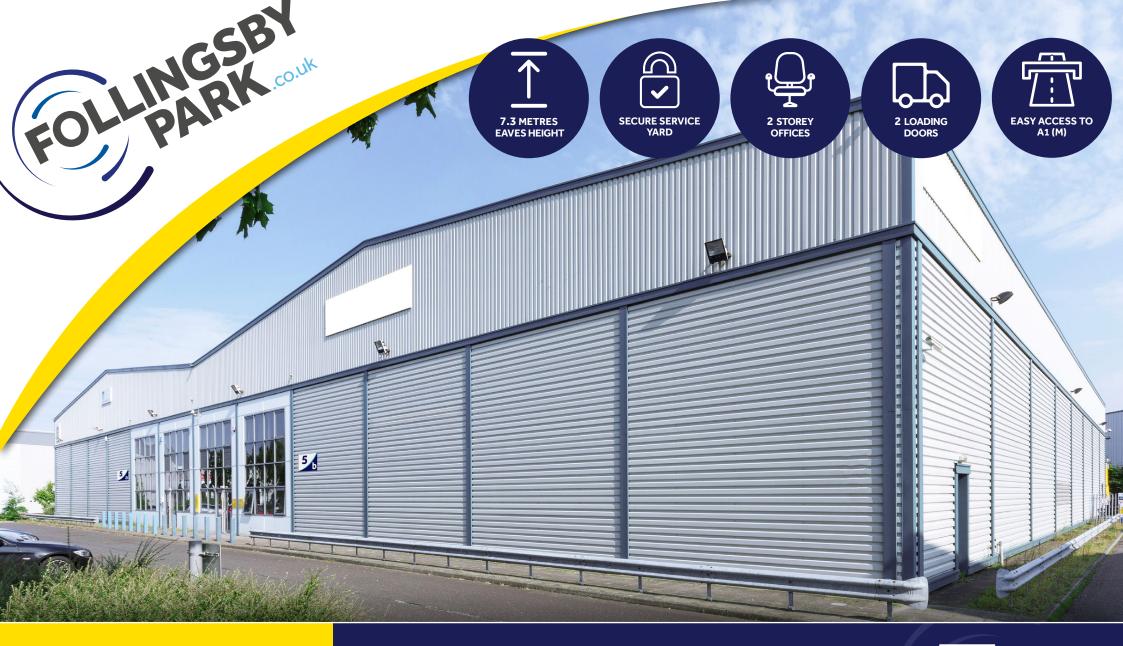

NORTH EAST ENGLAND'S PRIME INDUSTRIAL PARK

GATESHEAD TYNE & WEAR NE10 8YF

TO LET INDUSTRIAL/WAREHOUSE UNIT 21,317 ft<sup>2</sup> (1,980 m<sup>2</sup>)

## **DESCRIPTION**

- · Semidetached steel portal frame unit
- · Dedicated secure service yard
- · 2 level access loading doors
- · 2 storey offices