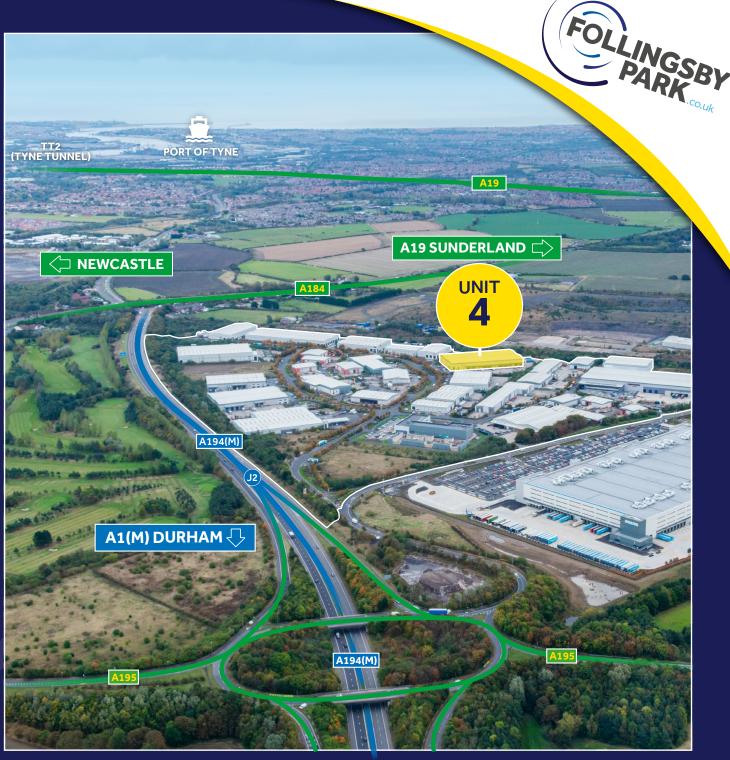

# **LOCATION**

Follingsby Park is a modern industrial estate extending to 110 acres at the centre of the Tyne & Wear conurbation with good access to Newcastle, Gateshead, Sunderland and South Tyneside.

The Park has direct access to a Motorway junction on the A194(M) giving easy access to the A1(M), the A19 and north to the Tyne Tunnel.

| DRIVE-TIMES          | Distance  | Approx. Time |
|----------------------|-----------|--------------|
| A194(M)              | 0.7 miles | 2 mins       |
| South Tyneside / A19 | 2.6 miles | 6 mins       |
| A1(M)                | 3.1 miles | 5 mins       |
| Tyne Tunnel          | 5.7 miles | 6 mins       |
| Gateshead            | 6.5 miles | 16 mins      |
| Newcastle            | 8.0 miles | 19 mins      |
| Sunderland           | 8.1 miles | 20 mins      |