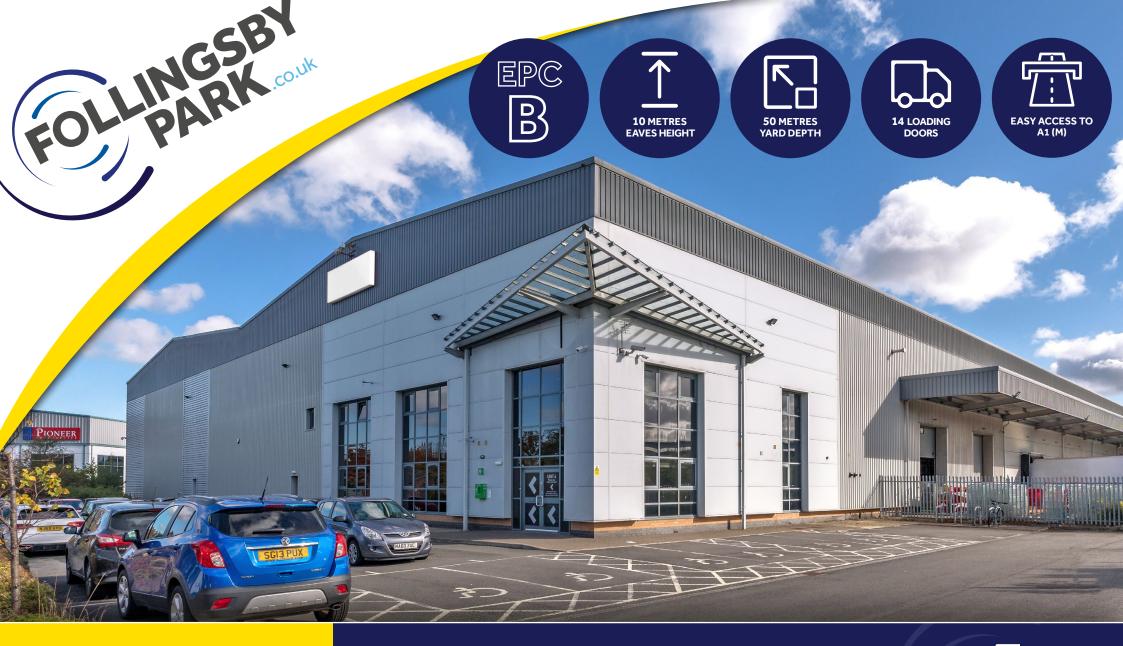

NORTH EAST ENGLAND'S PRIME INDUSTRIAL PARK

GATESHEAD TYNE & WEAR NE10 8YF

TO LET
INDUSTRIAL/WAREHOUSE UNIT
78,259 ft² (7,270 m²)

4

#### **DESCRIPTION**

- $\cdot \, \text{Detached steel portal frame high bay warehouse} \\$
- · 2 storey offices
- · 10m minimum eaves height
- · 10 dock level loading doors
- · 4 level access loading doors
- · 74 car parking spaces
- · 50m yard depth