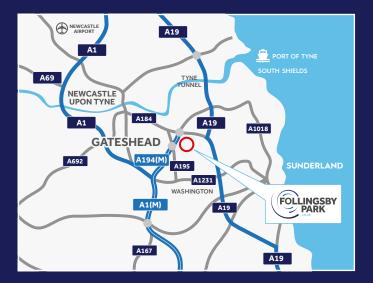

# **LOCATION**

Follingsby Park is a modern industrial estate extending to 110 acres at the centre of the Tyne & Wear conurbation with good access to Newcastle, Gateshead, Sunderland and South Tyneside.

The Park has direct access to a Motorway junction on the A194(M) giving easy access to the A1(M), the A19 and north to the Tyne Tunnel.

| DRIVE-TIMES          | Distance  | Approx. Time |
|----------------------|-----------|--------------|
| A194(M)              | 0.7 miles | 2 mins       |
| South Tyneside / A19 | 2.6 miles | 6 mins       |
| A1(M)                | 3.1 miles | 5 mins       |
| Tyne Tunnel          | 5.7 miles | 6 mins       |
| Gateshead            | 6.5 miles | 16 mins      |
| Newcastle            | 8.0 miles | 19 mins      |
| Sunderland           | 8.1 miles | 20 mins      |