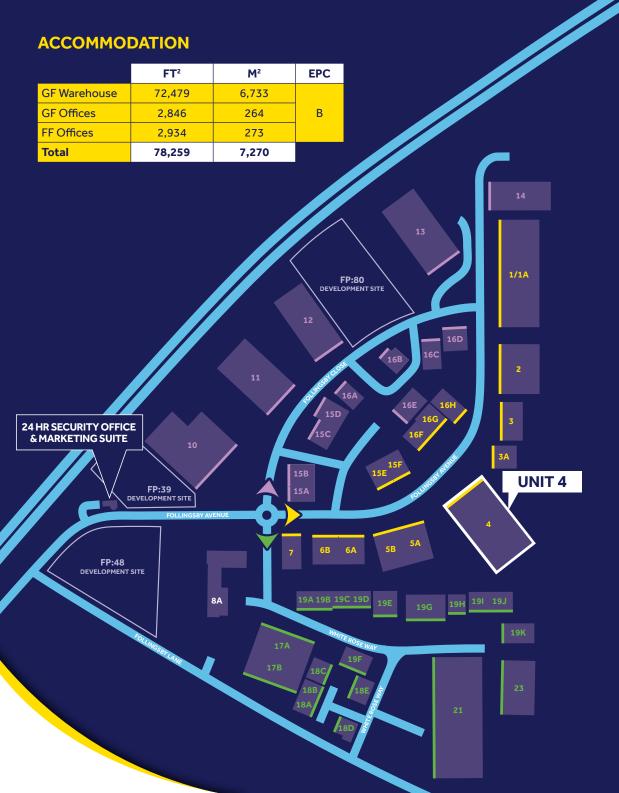

NORTH EAST ENGLAND'S PRIME INDUSTRIAL PARK

GATESHEAD TYNE & WEAR NE10 8YF

TO LET
INDUSTRIAL/WAREHOUSE UNIT
78,259 ft² (7,270 m²)

4

#### **DESCRIPTION**

- $\cdot \, \text{Detached steel portal frame high bay warehouse} \\$
- · 2 storey offices
- · 10m minimum eaves height
- · 10 dock level loading doors
- · 4 level access loading doors
- · 74 car parking spaces
- · 50m yard depth