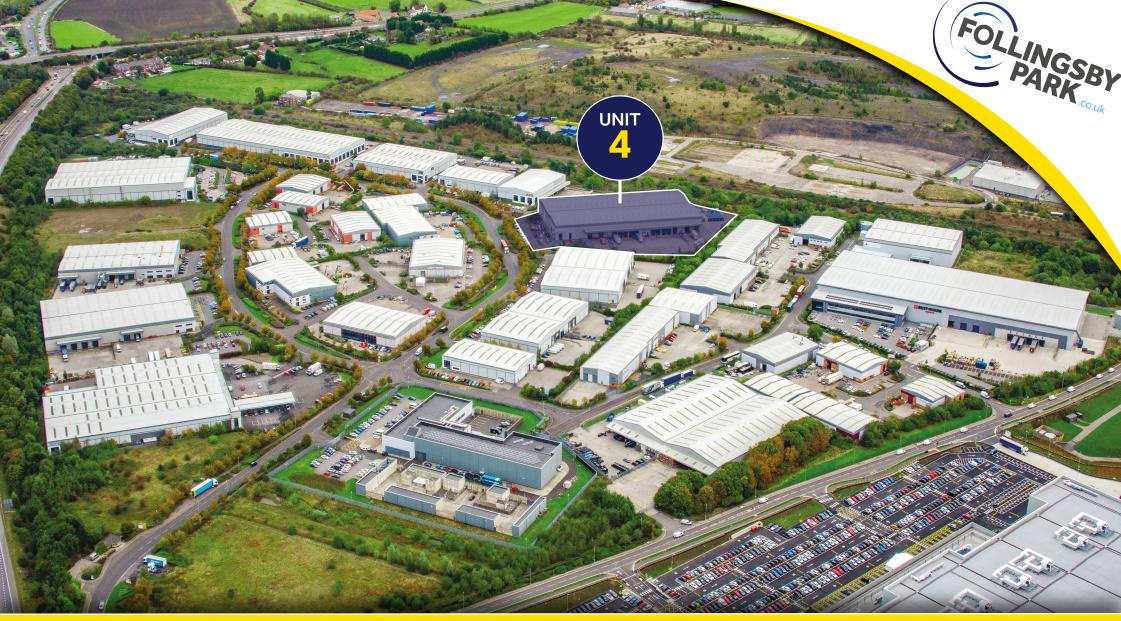

NORTH EAST ENGLAND'S PRIME INDUSTRIAL PARK

GATESHEAD TYNE & WEAR NE10 8YF

TO LET
INDUSTRIAL/WAREHOUSE UNIT
78,259 ft² (7,270 m²)

4

# **LOCATION**

Follingsby Park is a modern industrial estate extending to 110 acres at the centre of the Tyne & Wear conurbation with good access to Newcastle, Gateshead, Sunderland and South Tyneside.

#### **DESCRIPTION**

- $\cdot \, \text{Detached steel portal frame high bay warehouse} \\$
- · 2 storey offices
- · 10m minimum eaves height
- · 10 dock level loading doors
- · 4 level access loading doors
- · 74 car parking spaces
- · 50m yard depth