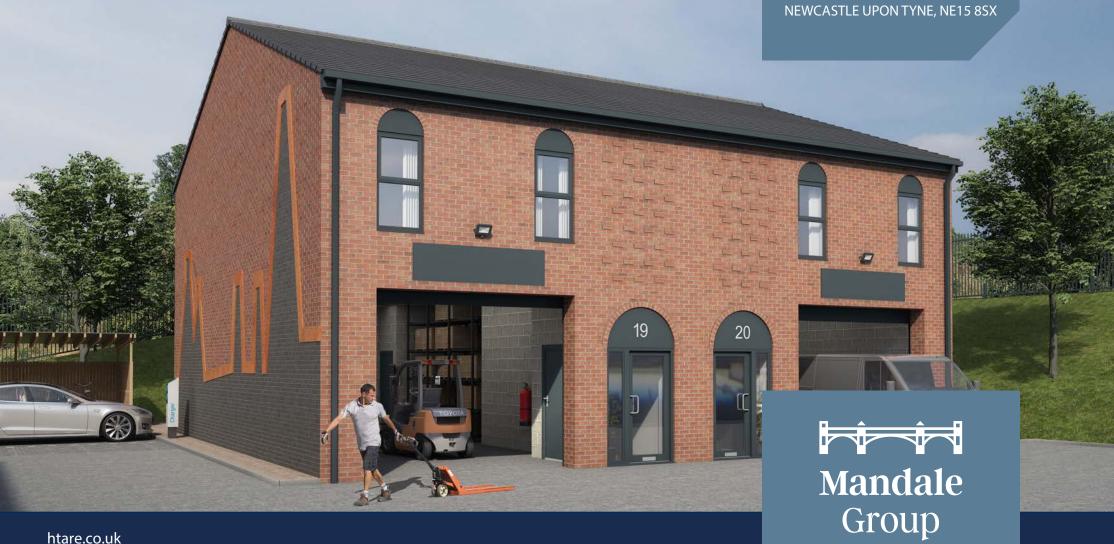

### **TO LET HYBRID INDUSTRIAL UNITS** 2 Storey, 1, 550 sq. ft.

A flexible workspace to suit your business needs

MANDALE PARK

#### **DESCRIPTION:**

We will be constructing 11 hybrid 2 storey industrial units. The units are completely adaptable for a wide range of uses. From trades, offices, hair and beauty, food manufacturing - whatever your needs, we can accommodate.