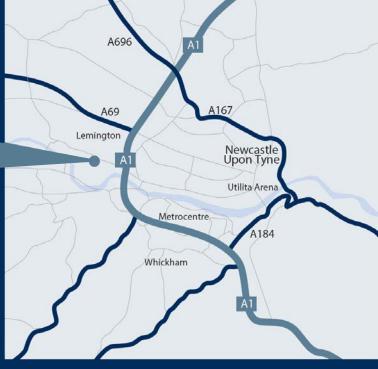

#### LOCATION:

Mandale Park NE15 is situated in Lemington, just outsite of Newcastle upon Tyne, approximately 6.5 miles from Gateshead.

The business park is accessed directly off the A6085 with excellent access to the A1.