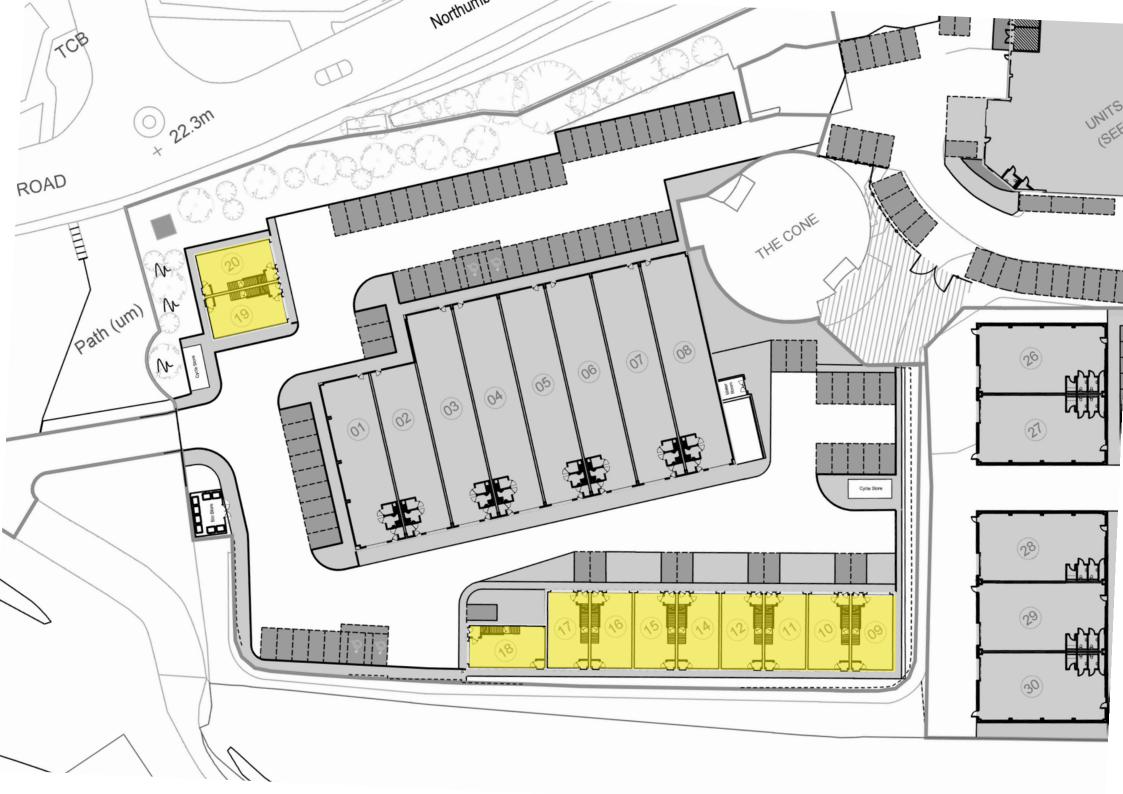

#### **RESERVATION:**

Contact us today for further information and to reserve a property.

| UNIT | Туре   | UNIT<br>SQ. FT. | FLOORS | ANNUAL<br>RENT | SERVICE<br>CHARGE | INSURANCE  | NOTES | AVAILABILITY |
|------|--------|-----------------|--------|----------------|-------------------|------------|-------|--------------|
| 9    | Hybrid | 1,550           | 2      | £18,500 + VAT  | £620 + VAT        | £300 + VAT |       |              |
| 10   | Hybrid | 1,550           | 2      | £18,500 + VAT  | £620 + VAT        | £300 + VAT |       |              |
| 11   | Hybrid | 1,550           | 2      | £18,500 + VAT  | £620 + VAT        | £300 + VAT |       |              |
| 12   | Hybrid | 1,550           | 2      | £18,500 + VAT  | £620 + VAT        | £300 + VAT |       |              |
| 14   | Hybrid | 1,550           | 2      | £18,500 + VAT  | £620 + VAT        | £300 + VAT |       |              |
| 15   | Hybrid | 1,550           | 2      | £18,500 + VAT  | £620 + VAT        | £300 + VAT |       |              |
| 16   | Hybrid | 1,550           | 2      | £18,500 + VAT  | £620 + VAT        | £300 + VAT |       |              |
| 17   | Hybrid | 1,550           | 2      | £18,500 + VAT  | £620 + VAT        | £300 + VAT |       |              |
| 18   | Hybrid | 1,550           | 2      | £18,500 + VAT  | £620 + VAT        | £300 + VAT |       |              |
| 19   | Hybrid | 1,550           | 2      | £18,500 + VAT  | £620 + VAT        | £300 + VAT |       |              |
| 20   | Hybrid | 1,550           | 2      | £18,500 + VAT  | £620 + VAT        | £300 + VAT |       |              |