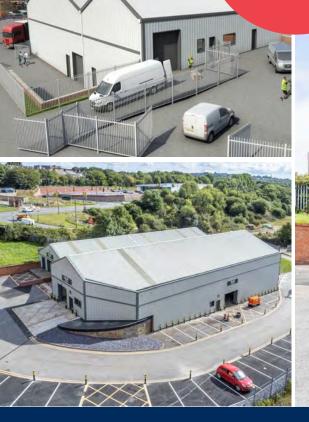

# 5 INDUSTRIAL UNITS OF VARIOUS SIZES (3 with secure yards)

**AVAILABLE** 

**TO LET** 

MANDALE PARK

#### **PROPOSAL**

We have renovated an existing building, and from it, have constructed 5 high quality industrial units. The perfect space for your business needs.