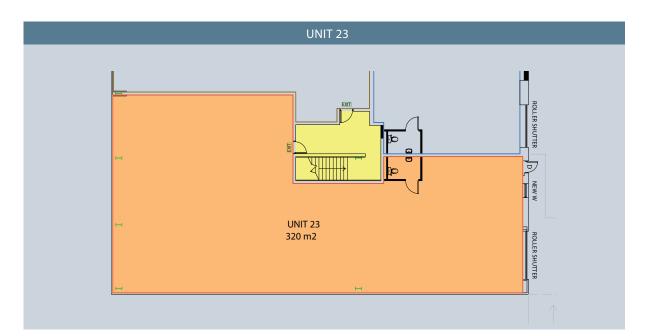

| UNIT       | LOCATION     | UNIT SQ FT | FLOORS | ANNUAL RENT   | SERVICE CHARGE | ANNUAL INSURANCE | NOTES                                   | AVAILABILITY |
|------------|--------------|------------|--------|---------------|----------------|------------------|-----------------------------------------|--------------|
| 21         | GROUND       | 2,777      | 1      | £27,700 + VAT | £1,100 + VAT   | £555 + VAT       | SECURED YARD                            |              |
| <b>2</b> 2 | GROUND       | 5,091      | 1      | £50,000 + VAT | £2,000 + VAT   | £1,000 + VAT     | -                                       |              |
| 23         | GROUND       | 3,444      | 1      | £34,500 + VAT | £1,300 + VAT   | £700 + VAT       | SECURED YARD                            |              |
| 24         | LOWER GROUND | 3,788      | 1      | £40,000 + VAT | £1,500 + VAT   | £750 + VAT       | RESTRICTED HEIGHT STORE - 1,500 sq. ft. |              |
| 25         | LOWER GROUND | 871        | 1      | £10,000 + VAT | £350 + VAT     | £175 + VAT       | SECURED YARD                            |              |