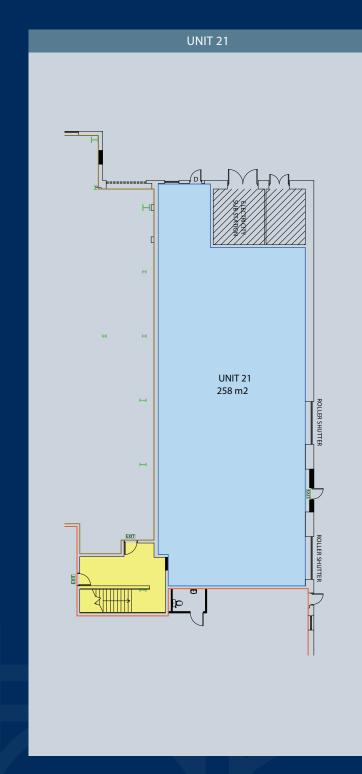

| UNIT       | LOCATION     | UNIT SQ FT | FLOORS | ANNUAL RENT   | SERVICE CHARGE | ANNUAL INSURANCE | NOTES                                   | AVAILABILITY |
|------------|--------------|------------|--------|---------------|----------------|------------------|-----------------------------------------|--------------|
| 21         | GROUND       | 2,777      | 1      | £27,700 + VAT | £1,100 + VAT   | £555 + VAT       | SECURED YARD                            |              |
| <b>2</b> 2 | GROUND       | 5,091      | 1      | £50,000 + VAT | £2,000 + VAT   | £1,000 + VAT     | -                                       |              |
| 23         | GROUND       | 3,444      | 1      | £34,500 + VAT | £1,300 + VAT   | £700 + VAT       | SECURED YARD                            |              |
| 24         | LOWER GROUND | 3,788      | 1      | £40,000 + VAT | £1,500 + VAT   | £750 + VAT       | RESTRICTED HEIGHT STORE - 1,500 sq. ft. |              |
| 25         | LOWER GROUND | 871        | 1      | £10,000 + VAT | £350 + VAT     | £175 + VAT       | SECURED YARD                            |              |