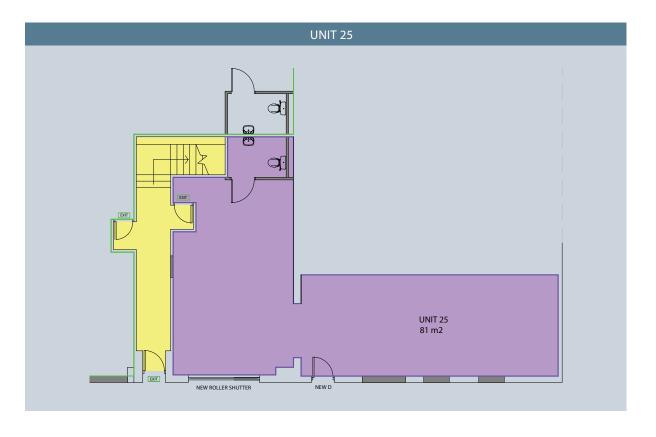

| UNIT       | LOCATION     | UNIT SQ FT | FLOORS | ANNUAL RENT   | SERVICE CHARGE | ANNUAL INSURANCE | NOTES                                   | AVAILABILITY |
|------------|--------------|------------|--------|---------------|----------------|------------------|-----------------------------------------|--------------|
| 21         | GROUND       | 2,777      | 1      | £27,700 + VAT | £1,100 + VAT   | £555 + VAT       | SECURED YARD                            |              |
| <b>2</b> 2 | GROUND       | 5,091      | 1      | £50,000 + VAT | £2,000 + VAT   | £1,000 + VAT     | -                                       |              |
| 23         | GROUND       | 3,444      | 1      | £34,500 + VAT | £1,300 + VAT   | £700 + VAT       | SECURED YARD                            |              |
| 24         | LOWER GROUND | 3,788      | 1      | £40,000 + VAT | £1,500 + VAT   | £750 + VAT       | RESTRICTED HEIGHT STORE - 1,500 sq. ft. |              |
| 25         | LOWER GROUND | 871        | 1      | £10,000 + VAT | £350 + VAT     | £175 + VAT       | SECURED YARD                            |              |