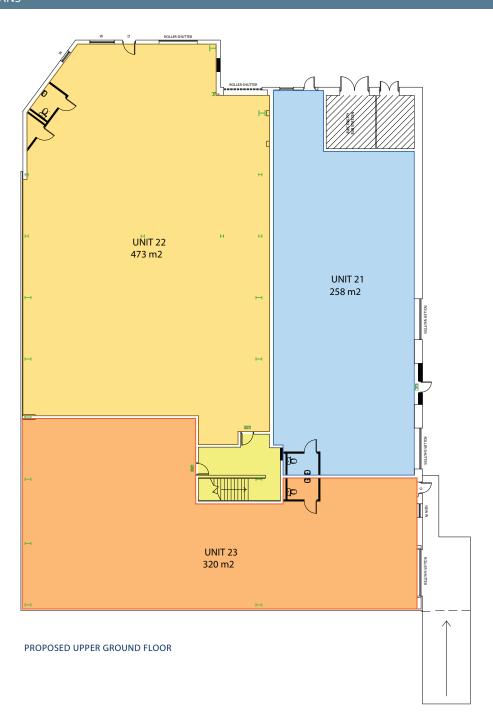

#### **PROPOSAL**

We have renovated an existing building, and from it, have constructed 5 high quality industrial units. The perfect space for your business needs.

| UNIT       | LOCATION     | UNIT SQ FT | FLOORS | ANNUAL RENT   | SERVICE CHARGE | ANNUAL INSURANCE | NOTES                                   | AVAILABILITY |
|------------|--------------|------------|--------|---------------|----------------|------------------|-----------------------------------------|--------------|
| 21         | GROUND       | 2,777      | 1      | £27,700 + VAT | £1,100 + VAT   | £555 + VAT       | SECURED YARD                            |              |
| <b>2</b> 2 | GROUND       | 5,091      | 1      | £50,000 + VAT | £2,000 + VAT   | £1,000 + VAT     | -                                       |              |
| 23         | GROUND       | 3,444      | 1      | £34,500 + VAT | £1,300 + VAT   | £700 + VAT       | SECURED YARD                            |              |
| 24         | LOWER GROUND | 3,788      | 1      | £40,000 + VAT | £1,500 + VAT   | £750 + VAT       | RESTRICTED HEIGHT STORE - 1,500 sq. ft. |              |
| 25         | LOWER GROUND | 871        | 1      | £10,000 + VAT | £350 + VAT     | £175 + VAT       | SECURED YARD                            |              |