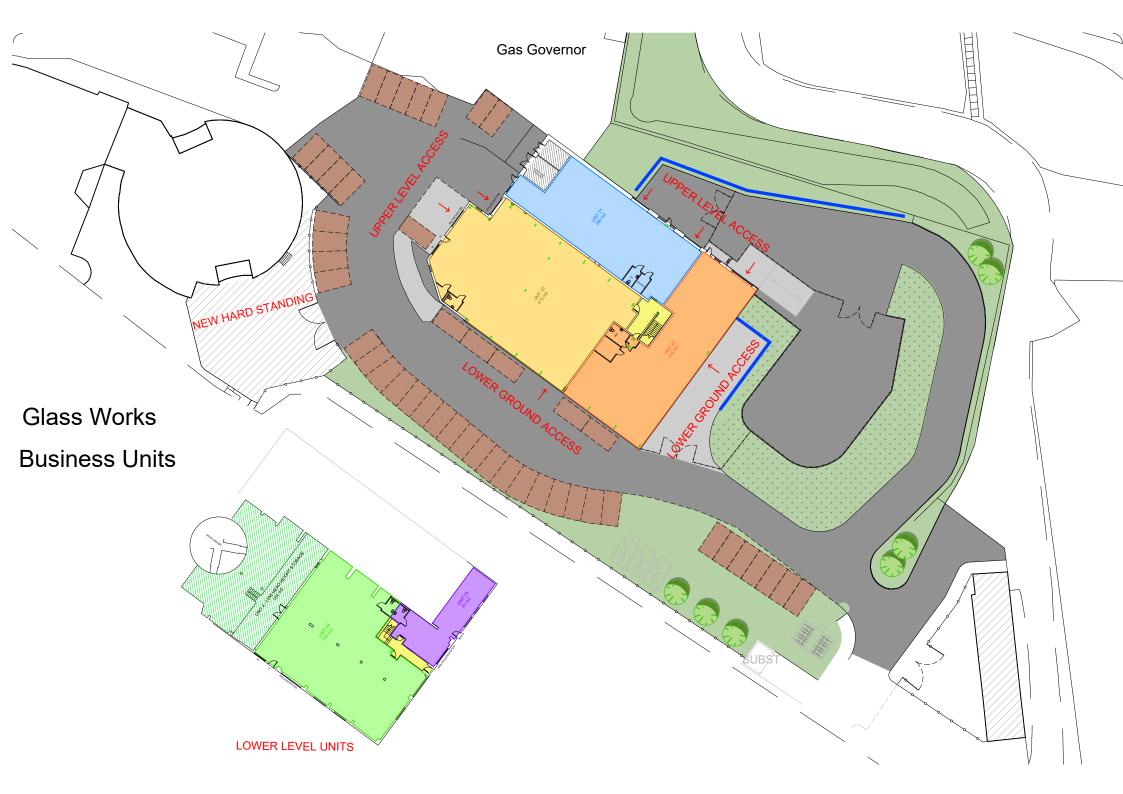

#### LOCATION

Mandale Business Park NE15 is situated in Lemington just outside of Newcastle and located approximately 6.5 miles from Gateshead. The business park is accessed directly off the A6085 with excellent access to the A1.

| UNIT       | LOCATION     | UNIT SQ FT | FLOORS | ANNUAL RENT   | SERVICE CHARGE | ANNUAL INSURANCE | NOTES                                   | AVAILABILITY |
|------------|--------------|------------|--------|---------------|----------------|------------------|-----------------------------------------|--------------|
| 21         | GROUND       | 2,777      | 1      | £27,700 + VAT | £1,100 + VAT   | £555 + VAT       | SECURED YARD                            |              |
| <b>2</b> 2 | GROUND       | 5,091      | 1      | £50,000 + VAT | £2,000 + VAT   | £1,000 + VAT     | -                                       |              |
| 23         | GROUND       | 3,444      | 1      | £34,500 + VAT | £1,300 + VAT   | £700 + VAT       | SECURED YARD                            |              |
| 24         | LOWER GROUND | 3,788      | 1      | £40,000 + VAT | £1,500 + VAT   | £750 + VAT       | RESTRICTED HEIGHT STORE - 1,500 sq. ft. |              |
| 25         | LOWER GROUND | 871        | 1      | £10,000 + VAT | £350 + VAT     | £175 + VAT       | SECURED YARD                            |              |