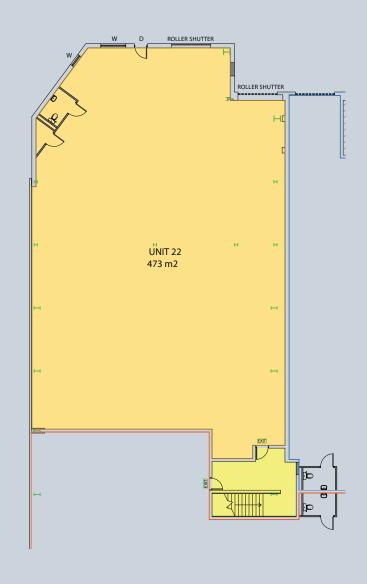

| UNIT       | LOCATION     | UNIT SQ FT | FLOORS | ANNUAL RENT   | SERVICE CHARGE | ANNUAL INSURANCE | NOTES                                   | AVAILABILITY |
|------------|--------------|------------|--------|---------------|----------------|------------------|-----------------------------------------|--------------|
| 21         | GROUND       | 2,777      | 1      | £27,700 + VAT | £1,100 + VAT   | £555 + VAT       | SECURED YARD                            |              |
| <b>2</b> 2 | GROUND       | 5,091      | 1      | £50,000 + VAT | £2,000 + VAT   | £1,000 + VAT     | -                                       |              |
| 23         | GROUND       | 3,444      | 1      | £34,500 + VAT | £1,300 + VAT   | £700 + VAT       | SECURED YARD                            |              |
| 24         | LOWER GROUND | 3,788      | 1      | £40,000 + VAT | £1,500 + VAT   | £750 + VAT       | RESTRICTED HEIGHT STORE - 1,500 sq. ft. |              |
| 25         | LOWER GROUND | 871        | 1      | £10,000 + VAT | £350 + VAT     | £175 + VAT       | SECURED YARD                            |              |