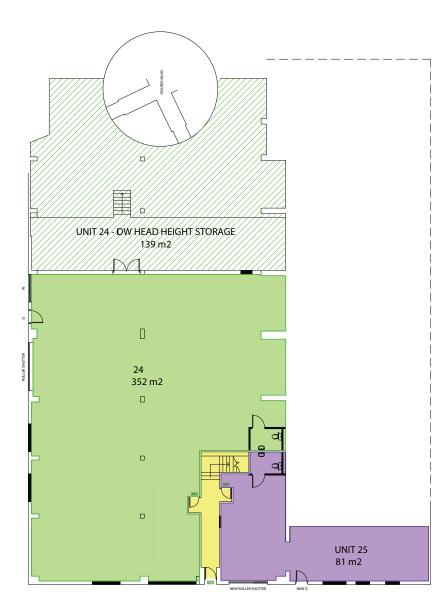

| UNIT       | LOCATION     | UNIT SQ FT | FLOORS | ANNUAL RENT   | SERVICE CHARGE | ANNUAL INSURANCE | NOTES                                   | AVAILABILITY |
|------------|--------------|------------|--------|---------------|----------------|------------------|-----------------------------------------|--------------|
| 21         | GROUND       | 2,777      | 1      | £27,700 + VAT | £1,100 + VAT   | £555 + VAT       | SECURED YARD                            |              |
| <b>2</b> 2 | GROUND       | 5,091      | 1      | £50,000 + VAT | £2,000 + VAT   | £1,000 + VAT     | -                                       |              |
| 23         | GROUND       | 3,444      | 1      | £34,500 + VAT | £1,300 + VAT   | £700 + VAT       | SECURED YARD                            |              |
| 24         | LOWER GROUND | 3,788      | 1      | £40,000 + VAT | £1,500 + VAT   | £750 + VAT       | RESTRICTED HEIGHT STORE - 1,500 sq. ft. |              |
| 25         | LOWER GROUND | 871        | 1      | £10,000 + VAT | £350 + VAT     | £175 + VAT       | SECURED YARD                            |              |

#### UNIT 24

MANDALE PARK