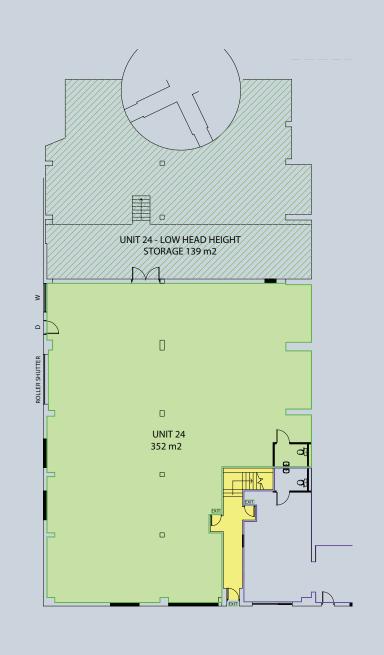

| UNIT       | LOCATION     | UNIT SQ FT | FLOORS | ANNUAL RENT   | SERVICE CHARGE | ANNUAL INSURANCE | NOTES                                   | AVAILABILITY |
|------------|--------------|------------|--------|---------------|----------------|------------------|-----------------------------------------|--------------|
| 21         | GROUND       | 2,777      | 1      | £27,700 + VAT | £1,100 + VAT   | £555 + VAT       | SECURED YARD                            |              |
| <b>2</b> 2 | GROUND       | 5,091      | 1      | £50,000 + VAT | £2,000 + VAT   | £1,000 + VAT     | -                                       |              |
| 23         | GROUND       | 3,444      | 1      | £34,500 + VAT | £1,300 + VAT   | £700 + VAT       | SECURED YARD                            |              |
| 24         | LOWER GROUND | 3,788      | 1      | £40,000 + VAT | £1,500 + VAT   | £750 + VAT       | RESTRICTED HEIGHT STORE - 1,500 sq. ft. |              |
| 25         | LOWER GROUND | 871        | 1      | £10,000 + VAT | £350 + VAT     | £175 + VAT       | SECURED YARD                            |              |

#### UNIT 24

MANDALE PARK