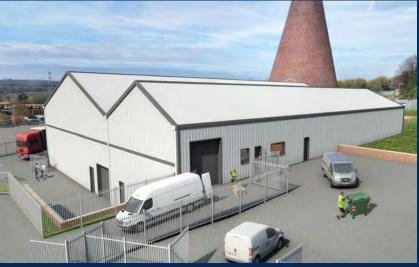

#### **HISTORY**

Our new business park sits on a development steeped in a rich history dating back to the industrial age.

Opened in 1787, and spanning nearly 200 years of production, Lemington Glass Works is an iconic local site featuring one of only four surviving glass making cone buildings in the country.

The bulk of the site was demolished in 1997 with the cone being the only remaining structure. Under our new ownership, we are restoring this unique development back into a busy hive of workspaces, bringing jobs and businesses back to Lemington.