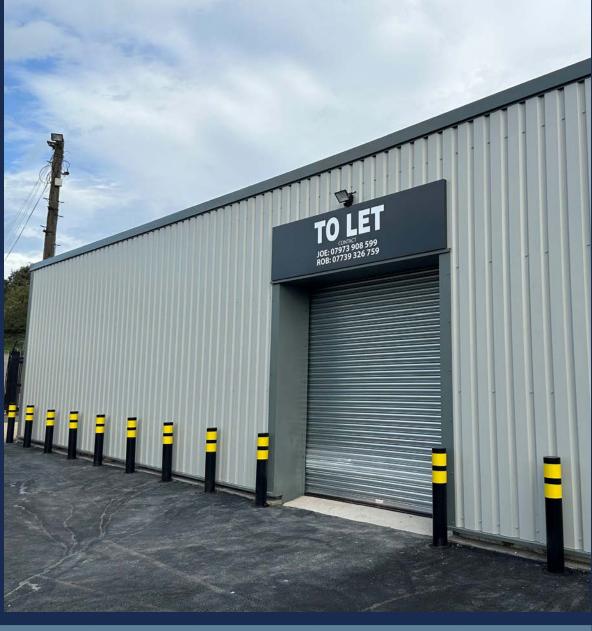

### **THE UNIT**

Unit 26 is a refurbished industrial unit fully equipped with a kitchenette, WC, electric roller shutter door, forecourt to the front of the property and ample free parking.