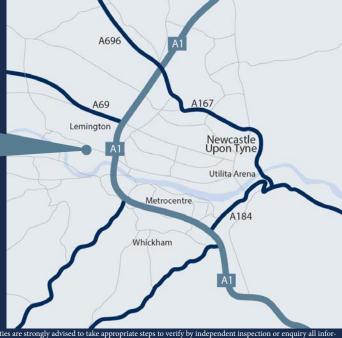

### **LOCATION**

Mandale Park NE15 is situated in Lemington, just outsite of Newcastle upon Tyne, approximately 6.5 miles from Gateshead.The business park is accessed directly off the A6085 with excellent access to the A1.