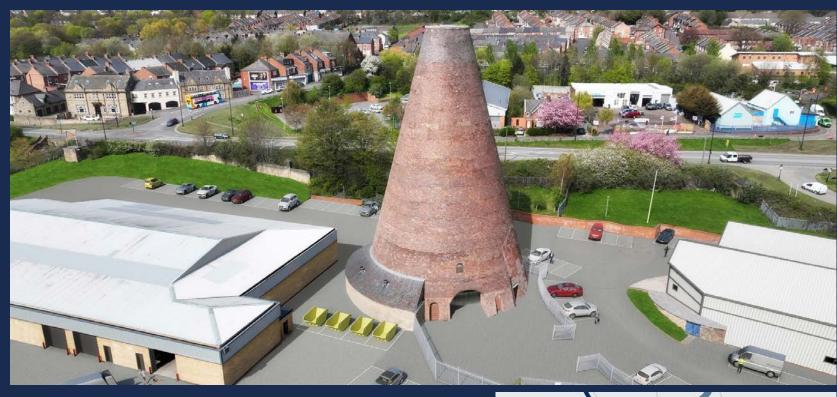

### **LOCATION**

Mandale Park NE15 is situated in Lemington, just outsite of Newcastle upon Tyne, approximately 6.5 miles from Gateshead.The business park is accessed directly off the A6085 with excellent access to the A1.

### **HISTORY**

Our new business park sits on a development steeped in a rich history dating back to the industrial age. Opened in 1787, and spanning nearly 200 years of production, Lemington Glass Works is an iconic local site featuring one of only four surviving glass making cone buildings in the country. Under our new ownership, we are restoring this unique development back into a busy hive of workspaces, bringing jobs and businesses back to Lemington.