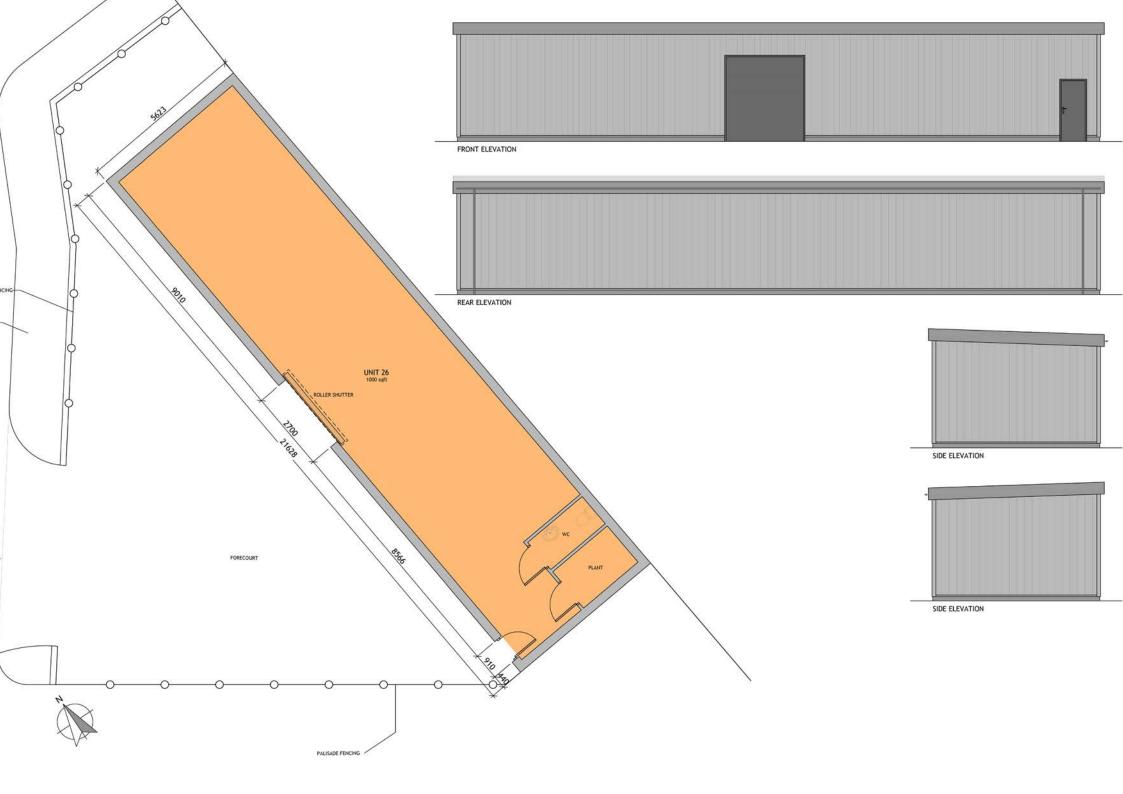

### **THE UNIT**

Unit 26 is a refurbished industrial unit fully equipped with a kitchenette, WC, electric roller shutter door, forecourt to the front of the property and ample free parking.

| UNIT | ТҮРЕ       | UNIT SQ. FT. | FLOORS | ANNUAL RENT   | SERVICE CHARGE | INSURANCE  | NOTES | AVAILABILITY |
|------|------------|--------------|--------|---------------|----------------|------------|-------|--------------|
| 26   | INDUSTRIAL | 1,000        | 1      | £14,000 + VAT | £400+ VAT      | £250 + VAT |       |              |