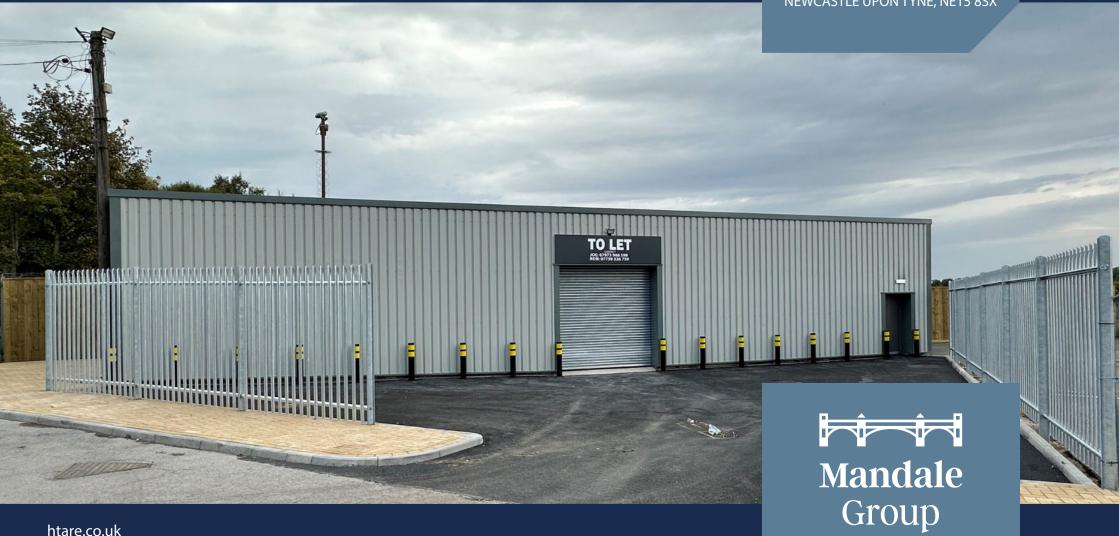

# **TO LET NEW INDUSTRIAL UNIT** 1,000 sq. ft. + forecourt

A flexible workspace to suit your business needs

MANDALE PARK

NE15

LEMINGTON ROAD,
NEWCASTLE UPON TYNE, NE15 8SX

MANDALE PARK

### **THE UNIT**

Unit 26 is a refurbished industrial unit fully equipped with a kitchenette, WC, electric roller shutter door, forecourt to the front of the property and ample free parking.