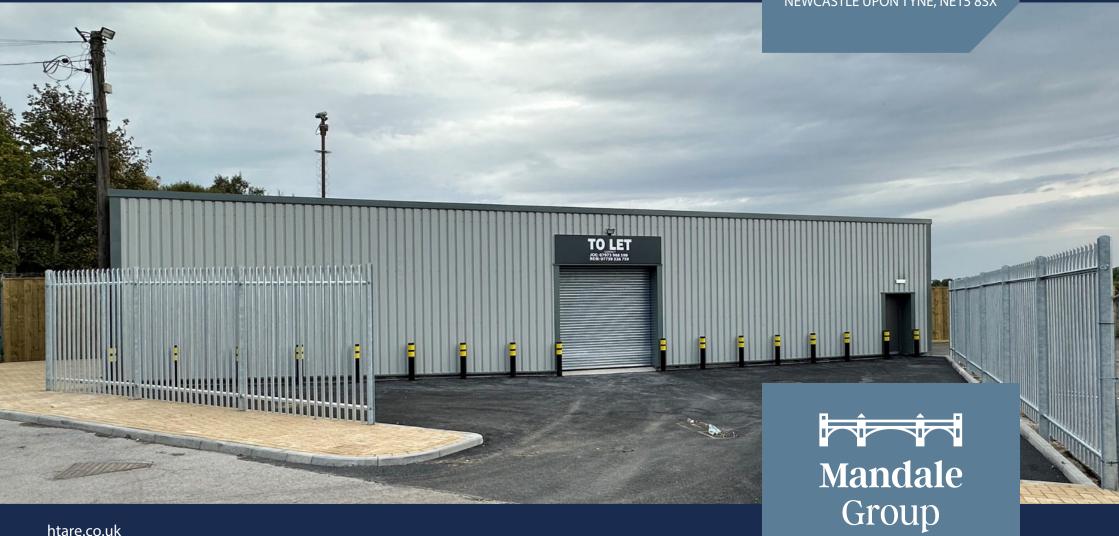

# **TO LET NEW INDUSTRIAL UNIT** 1,000 sq. ft. + forecourt

A flexible workspace to suit your business needs

MANDALE PARK

NE15

LEMINGTON ROAD,
NEWCASTLE UPON TYNE, NE15 8SX

MANDALE PARK

#### **THE UNIT**

Unit 26 is a refurbished industrial unit fully equipped with a WC, power-supply roller shutter door, forecourt to the front of the property and ample free parking.