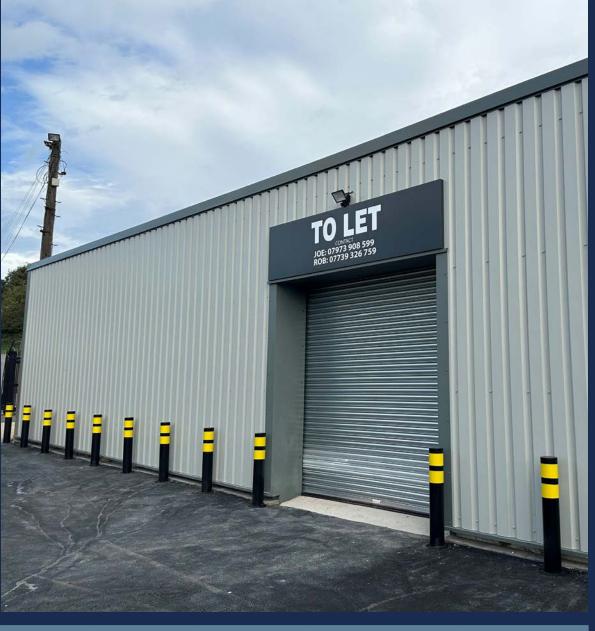

#### **THE UNIT**

Unit 26 is a refurbished industrial unit fully equipped with a WC, power-supply roller shutter door, forecourt to the front of the property and ample free parking.