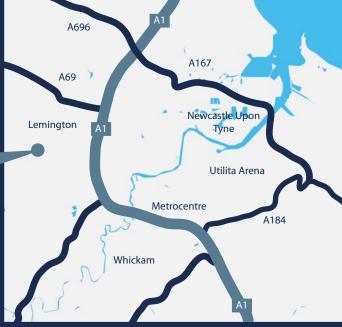

#### LOCATION

Mandale Park NE15 is situated in Lemington, just outsite of Newcastle upon Tyne, approximately 6.5 miles from Gateshead.The business park is accessed directly off the A6085 with excellent access to the A1.