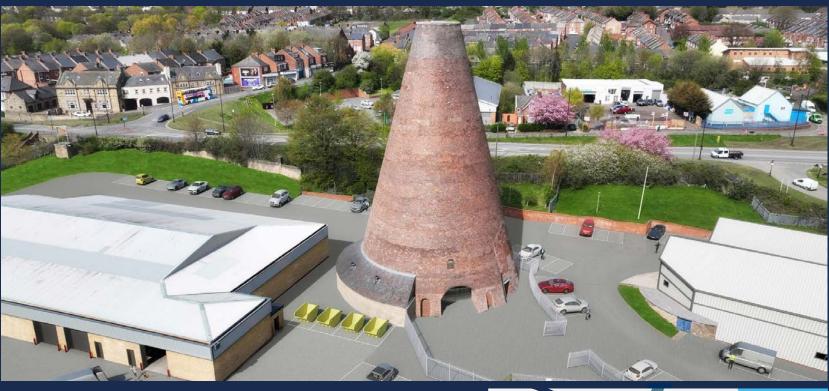

#### LOCATION

Mandale Park NE15 is situated in Lemington, just outsite of Newcastle upon Tyne, approximately 6.5 miles from Gateshead.The business park is accessed directly off the A6085 with excellent access to the A1.

#### **HISTORY**

Our new business park sits on a development steeped in a rich history dating back to the industrial age. Opened in 1787, and spanning nearly 200 years of production, Lemington Glass Works is an iconic local site featuring one of only four surviving glass making cone buildings in the country. Under our new ownership, we are restoring this unique development back into a busy hive of workspaces, bringing jobs and businesses back to Lemington.