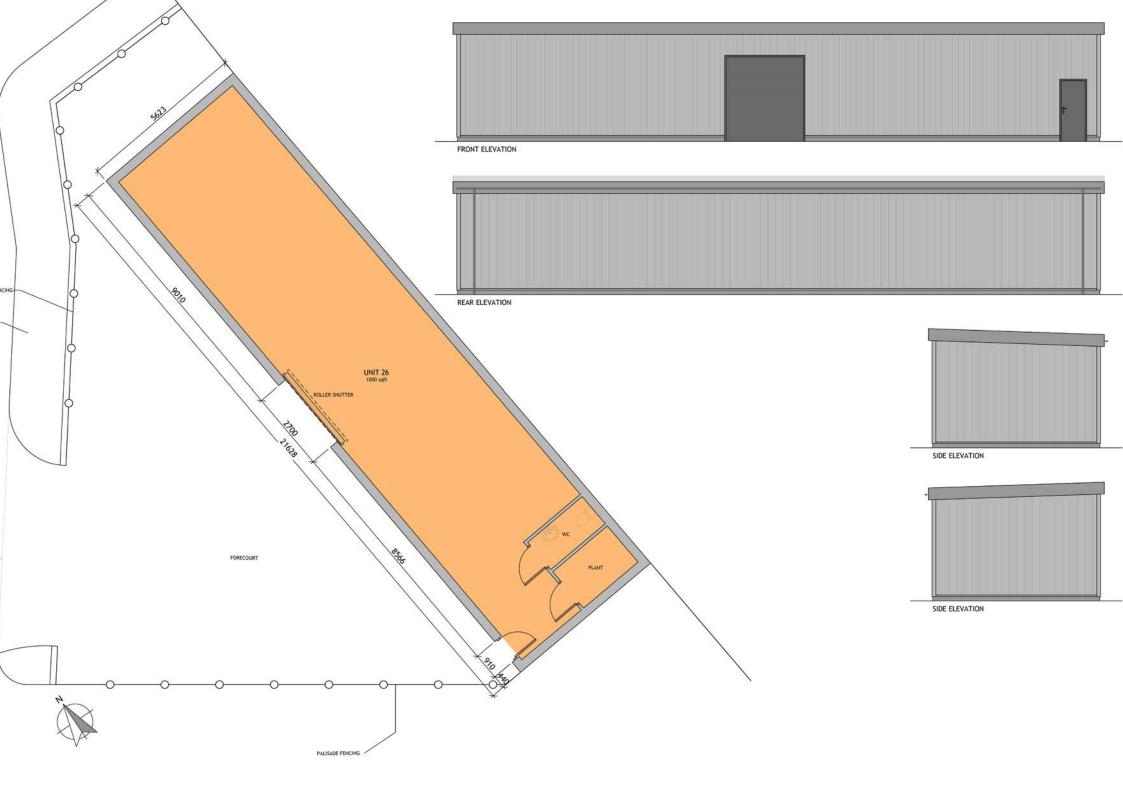

#### **THE UNIT**

Unit 26 is a refurbished industrial unit fully equipped with a WC, power-supply roller shutter door, forecourt to the front of the property and ample free parking.

| UNIT | ТҮРЕ       | UNIT SQ. FT. | FLOORS | ANNUAL RENT   | SERVICE CHARGE | INSURANCE  | NOTES | AVAILABILITY |
|------|------------|--------------|--------|---------------|----------------|------------|-------|--------------|
| 26   | INDUSTRIAL | 1,000        | 1      | £14,000 + VAT | £400+ VAT      | £250 + VAT |       |              |