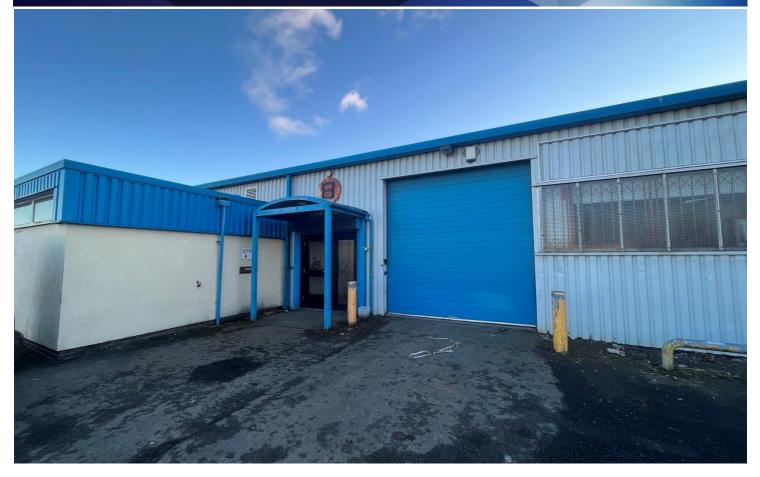

# Unit 8 Trafalgar Court South Nelson Industrial Estate Cramlington, NE23 1WF

- To be refurbished January 2024
- Secure fenced shared site
- LED lighting
- Ample parking
- 3 phase power
- Up and over loading door

## Description

The property is to be fully refurbished in January 2024.

A semidetached industrial unit comprising a steel portal frame, with cladding to the external elevations incorporating Georgian wired glass windows and a pitched roof of insulated profile metal sheeting.

The property has a flat roofed projection to the front with kitchen and WCs provided, including central heating and hot water from a gas boiler.

The warehouse has LED lighting, a floor mounted gas warm air blower and access is via an insulated sectional up and over loading door measuring 3.3m wide by 3.4m high.