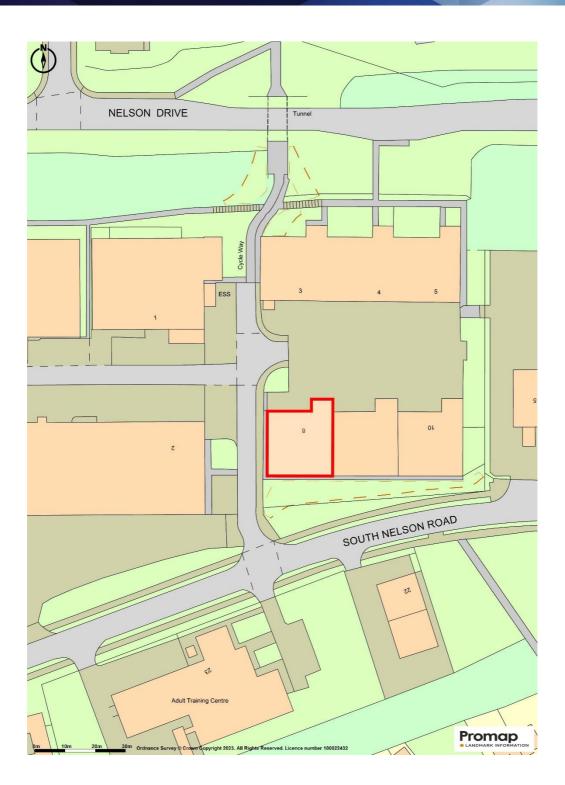

#### Location

Trafalgar Court is a multi-let industrial development on the South Nelson Industrial Estate in Cramlington. The property is circa 3 miles northeast of the Seaton Burn junction of the A19 and the A1. Manor Walks Shopping Centre is less than 2 miles away and the A189 is 2.5 miles to the east.

# Unit 8 Trafalgar Court South Nelson Industrial Estate Cramlington, NE23 1WF

- To be refurbished January 2024
- Secure fenced shared site
- LED lighting
- Ample parking
- 3 phase power
- Up and over loading door