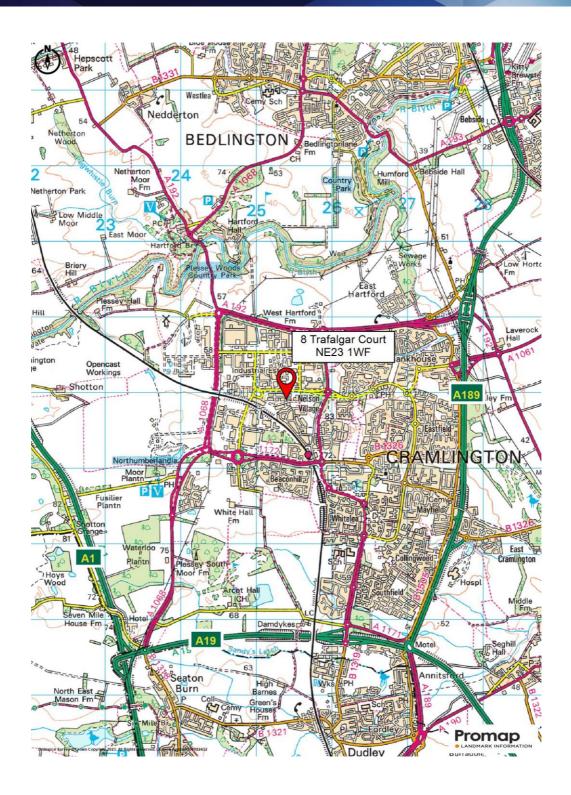

#### Location

Trafalgar Court is a multi-let industrial development on the South Nelson Industrial Estate in Cramlington. The property is circa 3 miles northeast of the Seaton Burn junction of the A19 and the A1. Manor Walks Shopping Centre is less than 2 miles away and the A189 is 2.5 miles to the east.