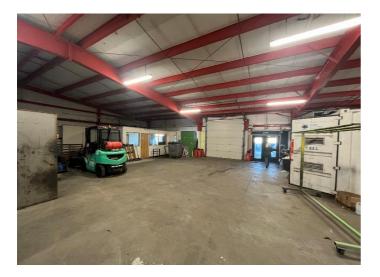

## Description

The property is to be fully refurbished in January 2024.

A semidetached industrial unit comprising a steel portal frame, with cladding to the external elevations incorporating Georgian wired glass windows and a pitched roof of insulated profile metal sheeting.

The property has a flat roofed projection to the front with kitchen and WCs provided, including central heating and hot water from a gas boiler.

The warehouse has LED lighting, a floor mounted gas warm air blower and access is via an insulated sectional up and over loading door measuring 3.3m wide by 3.4m high.