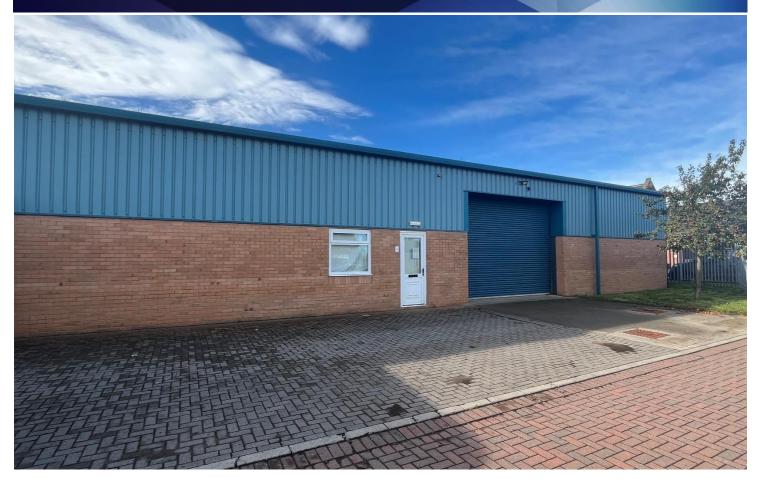

#### **Description**

The property forms two opposing terraces with brick and clad elevations and a steel profile sheet roof. The units benefit from concrete flooring, high bay LED lighting and an electric roller shutter doors. W.C facilities are provided with space for a small office area. Externally the units have block paved parking areas with concrete aprons in front of the loading doors. The units are set within a secure fenced compound bordered by metal palisade fencing.