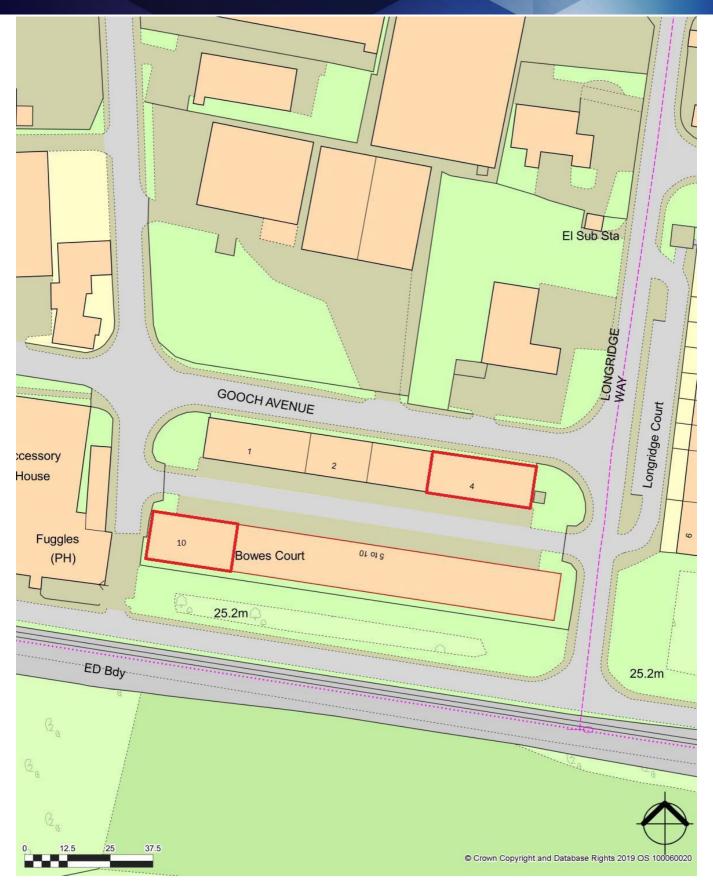

# Units 4 & 10 Bowes Court, Barrington Industrial Estate, Bedlington NE22 7DW

- 3,391 3,649 ft<sup>2</sup>
- Refurbished workshop units within a secure compound
- LED Lighting
- 3 phase power
- Immediately available

#### Location

Barrington Industrial Estate is located north of Bedlington town centre and benefits from access to the A189 and A1. Notable occupiers include Redmondis, Ringtons and Hanover Dairies. The estate remains very popular with local occupiers and provides a good base for operations in the South East Northumberland area.

#### **Accommodation**

|         | M <sup>2</sup> | Ft <sup>2</sup> |
|---------|----------------|-----------------|
| Unit 4  | 339            | 3,649           |
| Unit 10 | 315            | 3,391           |