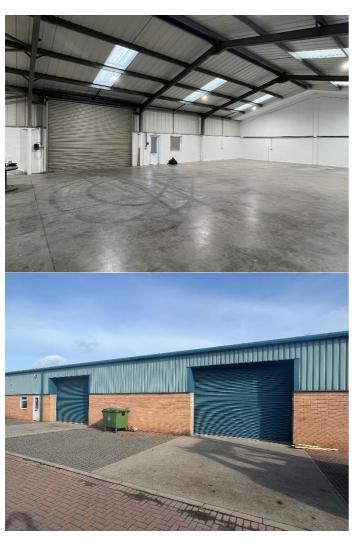

#### **Description**

The property forms two opposing terraces with brick and clad elevations and a steel profile sheet roof. The units benefit from concrete flooring, high bay LED lighting and an electric roller shutter doors. W.C facilities are provided with space for a small office area. Externally the units have block paved parking areas with concrete aprons in front of the loading doors. The units are set within a secure fenced compound bordered by metal palisade fencing.