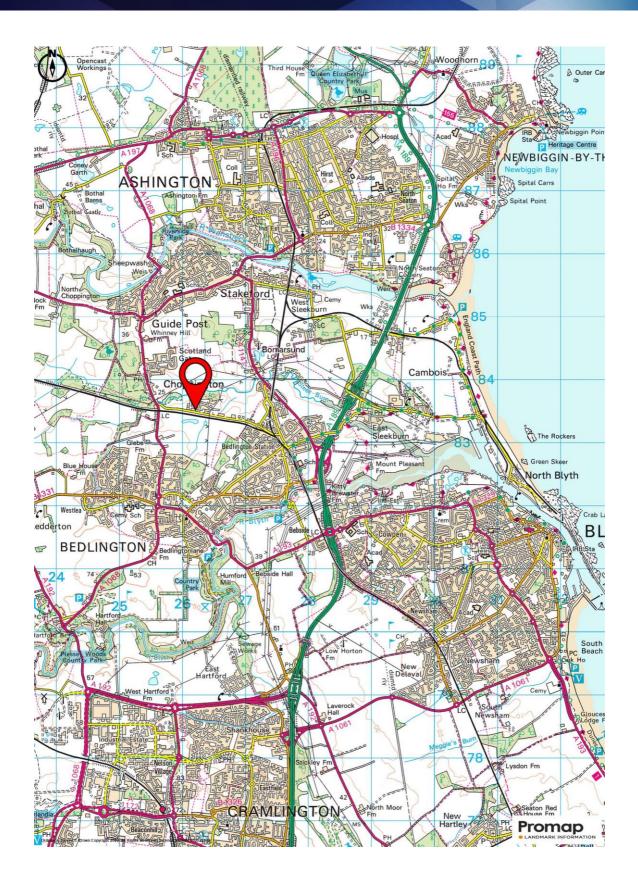

#### Location

Barrington Industrial Estate is located north of Bedlington town centre and benefits from access to the A189 and A1. Notable occupiers include Redmondis, Ringtons and Hanover Dairies. The estate remains very popular with local occupiers and provides a good base for operations in the South East Northumberland area.