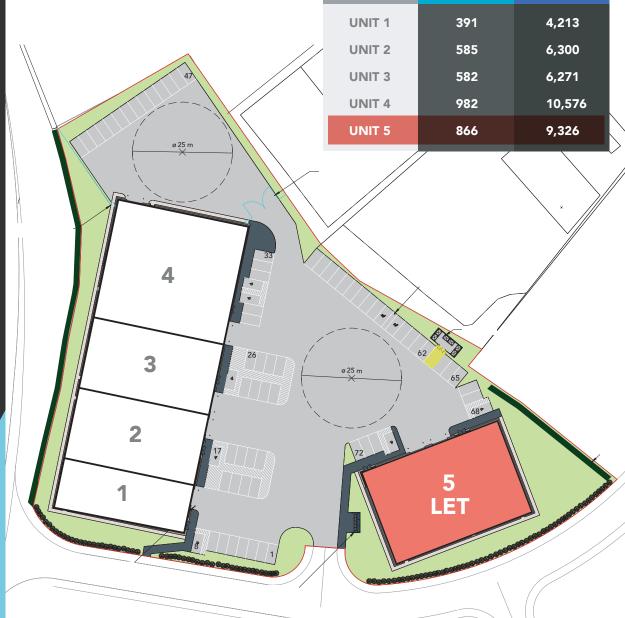

## **NEW BUILD UNITS**

From 4,213 sq ft (391 sq m) to 27,360 sq ft (2,542 sq m)

### 26 3 ø 25 m 2 72 SOUTH ALNWICK TRADE PARK, LARCH DRIVE, LIONHEART ENTERPRISE PARK, ALNWICK NE66 2FP Michael O'Driscoll

#### SOUTH ALNWICK **TRADE PARK**

UNITS

M<sup>2</sup>

FT<sup>2</sup>