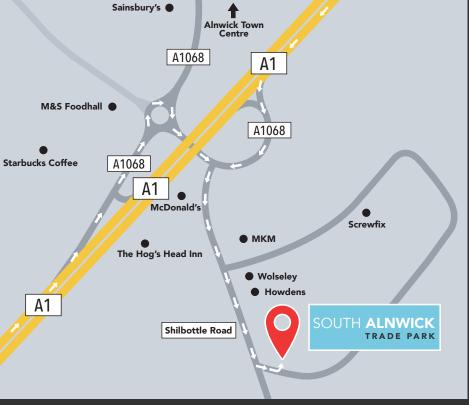

#### Location

Alnwick Trade Park is located at the new entrance to Lionheart Enterprise Park, at the junction with Shilbottle Road. The units are less than 0.25 mile from the A1 and 1.5 miles from Alnwick Town Centre. Nearby occupiers include Howdens, Screwfix, JT Dove, Wolseley and MKM.